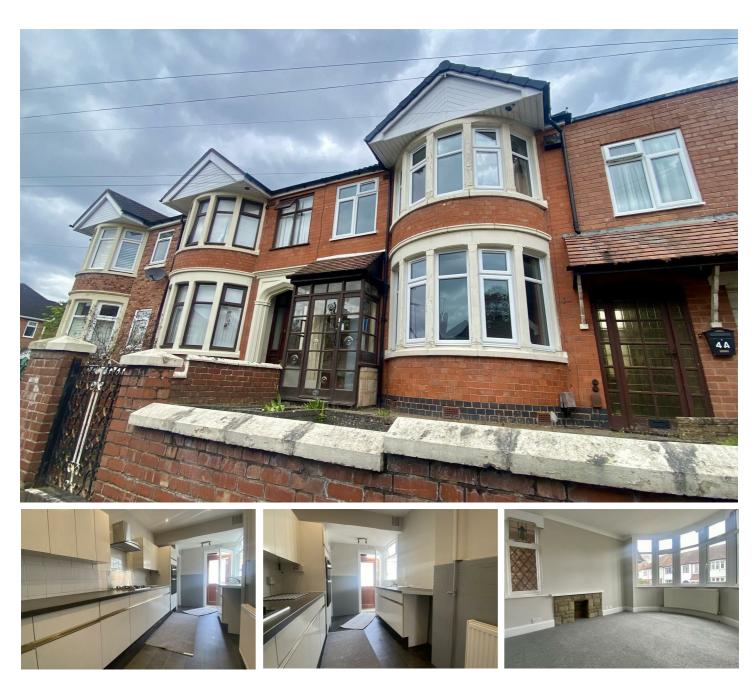

## 4 Lichfield Road, Coventry, CV3 5FG £1,100 Per Month

AVAILABLE NOW...... A large three bedroom property located in Cheylesmore, Coventry. Comprising of front sitting room, dining room, large kitchen with newly fitted cooker, two double bedrooms and a single and a bathroom with bath and shower. There's a utility room and low maintenance rear garden. UNFURNISHED. **Entrance Hallway** 

Lounge

Dining Room

Kitchen

Utility Room

WC

Bedroom One

Bedroom Two

**Bedroom Three** 

Bathroom

**Floor Plan** 