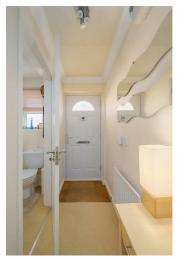

### **Entrance Hallway**

## **Ground floor Cloakroom**

5'7 x 2'8 (1.70m x 0.81m)