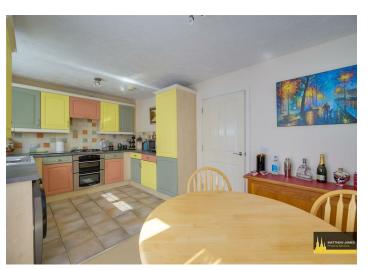

S
- GROUND FLOOR CLOAKROOM
- CUL-DE-SAC LOCATION
- FOUR BEDROOMS
- CONVENIENT FOR SCHOOLS & FITTED KITCHEN/ DINER LOCAL AMENITIES
- MASTER BEDROOM EN-SUITE
- DETACHED GARAGE & DRIVEWAY

## **Approach**

## **Detached Garage**

17'2 x 8'4 (5.23m x 2.54m)

### **Entrance Hallway**

## **Ground floor Cloakroom**

5'7 x 2'8 (1.70m x 0.81m)

### **Living Room**

14'1 x 13'5 (4.29m x 4.09m)

## Kitchen / Dining Room

16'8 x 9'8 (5.08m x 2.95m)

## First Floor Landing

#### **Bedroom Two**

10'3 x 8'6 (3.12m x 2.59m)

#### Bedroom Three

9'6 x 8'9 (2.90m x 2.67m)

#### **Bedroom Four**

8'9 x 6'10 (2.67m x 2.08m)

### Family Bathroom

6'3 x 6'3 (1.91m x 1.91m)

#### **Bedroom One**

16'6 x 13'4 (5.03m x 4.06m)

#### **En Suite**

6'9 x 6'5 (2.06m x 1.96m)

### Rear Garden



#### **Directions**