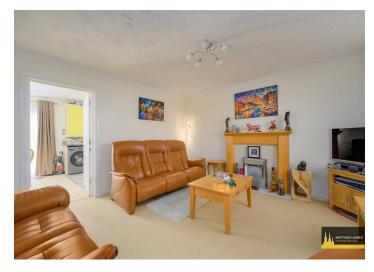

GROUND FLOOR CLOAKROOM
- CUL-DE-SAC LOCATION
- FOUR BEDROOMS
- CONVENIENT FOR SCHOOLS & FITTED KITCHEN/ DINER LOCAL AMENITIES
- MASTER BEDROOM EN-SUITE
- DETACHED GARAGE & DRIVEWAY

## **Approach**

## **Detached Garage**

17'2 x 8'4 (5.23m x 2.54m)

### **Entrance Hallway**

## **Ground floor Cloakroom**

5'7 x 2'8 (1.70m x 0.81m)

### **Living Room**

14'1 x 13'5 (4.29m x 4.09m)

## Kitchen / Dining Room

16'8 x 9'8 (5.08m x 2.95m)

## First Floor Landing

#### **Bedroom Two**

10'3 x 8'6 (3.12m x 2.59m)

#### Bedroom Three

9'6 x 8'9 (2.90m x 2.67m)

#### **Bedroom Four**

8'9 x 6'10 (2.67m x 2.08m)

### Family Bathroom

6'3 x 6'3 (1.91m x 1.91m)

#### **Bedroom One**

16'6 x 13'4 (5.03m x 4.06m)

#### **En Suite**

6'9 x 6'5 (2.06m x 1.96m)

### Rear Garden



#### **Directions**