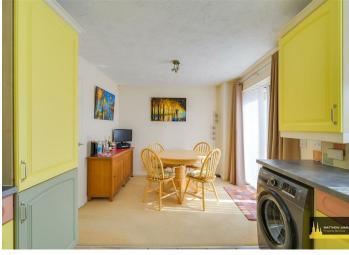

- GROUND FLOOR CLOAKROOM
- CUL-DE-SAC LOCATION
- FOUR BEDROOMS
- CONVENIENT FOR SCHOOLS & FITTED KITCHEN/ DINER LOCAL AMENITIES
- MASTER BEDROOM EN-SUITE
- DETACHED GARAGE & DRIVEWAY

## **Approach**

## **Detached Garage**

17'2 x 8'4 (5.23m x 2.54m)

### **Entrance Hallway**

## **Ground floor Cloakroom**

5'7 x 2'8 (1.70m x 0.81m)

### **Living Room**

14'1 x 13'5 (4.29m x 4.09m)

## Kitchen / Dining Room

16'8 x 9'8 (5.08m x 2.95m)

## First Floor Landing

#### **Bedroom Two**

10'3 x 8'6 (3.12m x 2.59m)

#### Bedroom Three

9'6 x 8'9 (2.90m x 2.67m)

#### **Bedroom Four**

8'9 x 6'10 (2.67m x 2.08m)

### Family Bathroom

6'3 x 6'3 (1.91m x 1.91m)

#### **Bedroom One**

16'6 x 13'4 (5.03m x 4.06m)

#### **En Suite**

6'9 x 6'5 (2.06m x 1.96m)

### Rear Garden



#### **Directions**