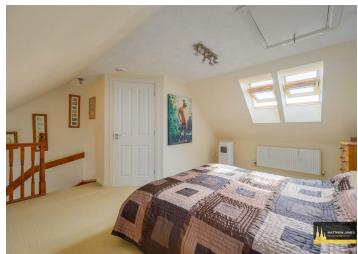

LOOR CLOAKROOM
- CUL-DE-SAC LOCATION
- FOUR BEDROOMS
- CONVENIENT FOR SCHOOLS & FITTED KITCHEN/ DINER LOCAL AMENITIES
- MASTER BEDROOM EN-SUITE
- DETACHED GARAGE & DRIVEWAY

## **Approach**

## **Detached Garage**

17'2 x 8'4 (5.23m x 2.54m)

### **Entrance Hallway**

## **Ground floor Cloakroom**

5'7 x 2'8 (1.70m x 0.81m)

### **Living Room**

14'1 x 13'5 (4.29m x 4.09m)

## Kitchen / Dining Room

16'8 x 9'8 (5.08m x 2.95m)

## First Floor Landing

#### **Bedroom Two**

10'3 x 8'6 (3.12m x 2.59m)

#### Bedroom Three

9'6 x 8'9 (2.90m x 2.67m)

#### **Bedroom Four**

8'9 x 6'10 (2.67m x 2.08m)

### Family Bathroom

6'3 x 6'3 (1.91m x 1.91m)

#### **Bedroom One**

16'6 x 13'4 (5.03m x 4.06m)

#### **En Suite**

6'9 x 6'5 (2.06m x 1.96m)

### Rear Garden



#### **Directions**