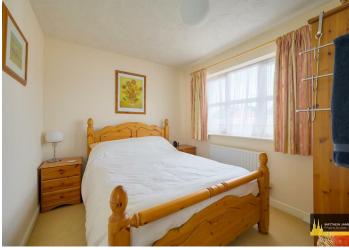

#### **Bedroom Two**

10'3 x 8'6 (3.12m x 2.59m)

#### Bedroom Three

9'6 x 8'9 (2.90m x 2.67m)

#### **Bedroom Four**

8'9 x 6'10 (2.67m x 2.08m)