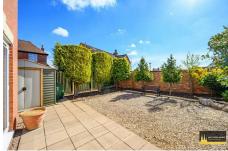

To the ground floor, cloakroom, living room, kitchen/diner which the current owners have put their own taste to and is equipped with ample storage and fitted appliances. From the kitchen you step out to the low maintenance rear garden, a tranquil space perfect for enjoying the sunshine and entertaining on a summers day. Outside shed with power supply and the garden extends to the side of the property creating extra space.

### Rear Garden