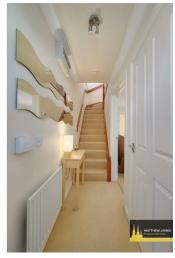

ND FLOOR CLOAKROOM
- CUL-DE-SAC LOCATION
- FOUR BEDROOMS
- CONVENIENT FOR SCHOOLS & FITTED KITCHEN/ DINER LOCAL AMENITIES
- MASTER BEDROOM EN-SUITE
- DETACHED GARAGE & DRIVEWAY

## **Approach**

## **Detached Garage**

17'2 x 8'4 (5.23m x 2.54m)

### **Entrance Hallway**

## **Ground floor Cloakroom**

5'7 x 2'8 (1.70m x 0.81m)

### **Living Room**

14'1 x 13'5 (4.29m x 4.09m)

## Kitchen / Dining Room

16'8 x 9'8 (5.08m x 2.95m)

## First Floor Landing

#### **Bedroom Two**

10'3 x 8'6 (3.12m x 2.59m)

#### Bedroom Three

9'6 x 8'9 (2.90m x 2.67m)

#### **Bedroom Four**

8'9 x 6'10 (2.67m x 2.08m)

### Family Bathroom

6'3 x 6'3 (1.91m x 1.91m)

#### **Bedroom One**

16'6 x 13'4 (5.03m x 4.06m)

#### **En Suite**

6'9 x 6'5 (2.06m x 1.96m)

### Rear Garden



#### **Directions**