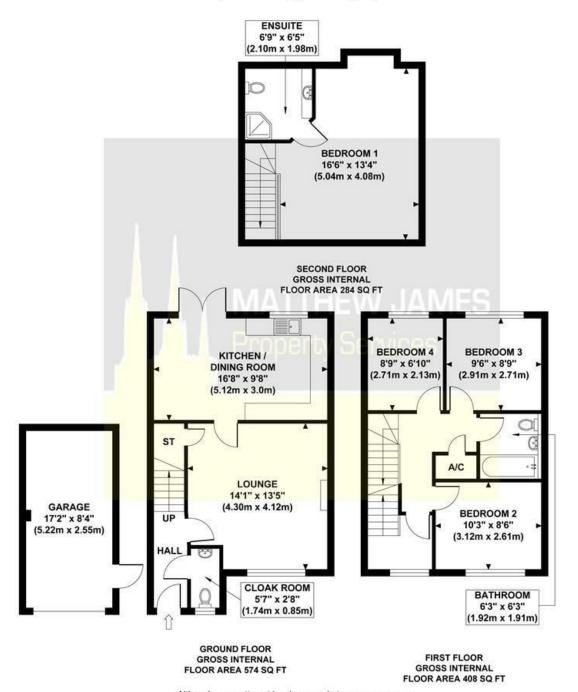

## **MAPLE WALK**

Approximate Gross Internal Area 1266 sq ft / 117.60 sq m (Including Garage)

Although every attempt has been made to ensure accuracy, all measurements are approximate and no responsibility is taken for any error, omission, or mid-statement. This floor plan is for illustrative purposes only and not to scale. Measured in accordance to RICS standards.

## **Detached Garage**

17'2 x 8'4 (5.23m x 2.54m)

## **Ground floor Cloakroom**

5'7 x 2'8 (1.70m x 0.81m)

### **Living Room**

14'1 x 13'5 (4.29m x 4.09m)

## Kitchen / Dining Room

16'8 x 9'8 (5.08m x 2.95m)

#### **Bedroom Two**

10'3 x 8'6 (3.12m x 2.59m)

#### Bedroom Three

9'6 x 8'9 (2.90m x 2.67m)

#### **Bedroom Four**

8'9 x 6'10 (2.67m x 2.08m)

### Family Bathroom

6'3 x 6'3 (1.91m x 1.91m)

#### **Bedroom One**

16'6 x 13'4 (5.03m x 4.06m)

#### **En Suite**

6'9 x 6'5 (2.06m x 1.96m)