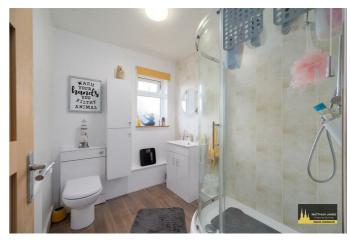

Bedroom Three 10'1" x 7'11" (3.08 x 2.43)

Shower Room 6'4" x 6'2" (1.94 x 1.9)

Area Map