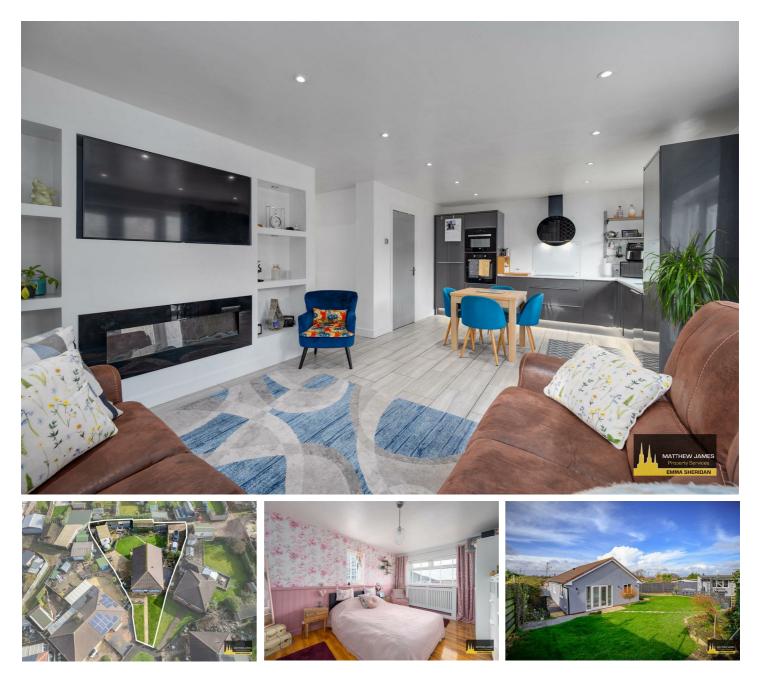

# 56 Robert Road, Coventry, CV7 9GU Offers In The Region Of £279,995

Be the king or queen of your castle in this stunning, three bedroom bungalow. Sitting proud on an elevated position, this property is both stunning and such a rare find - we know you're going to love it as much as we do.

With a huge spec inside of three double bedrooms, shower room, utility room and the wonderful, open plan kitchen/diner and lounge, this is a flexible but well equipped property to meet all needs. The outside grounds just add to the further delights of this property. With luscious lawn, patio areas, potting sheds and a garden pub, it's the perfect hideaway or entertaining space for family and friends. Tucked away within the private grounds, and for convenience is your very own private parking too, alongside a garage

## **Entrance Hallway**

**Open Plan Kitchen / Diner / Living Room** 22'3" x 11'3" (6.79 x 3.44)

**Utility Room** 7'10" x 7'0" (2.41 x 2.15)

Bedroom One 13'9" x 10'7" (4.21 x 3.25)

**Bedroom Two** 10'7" x 10'6" (3.24 x 3.21)

Bedroom Three 10'1" x 7'11" (3.08 x 2.43)

Shower Room 6'4" x 6'2" (1.94 x 1.9)

Area Map