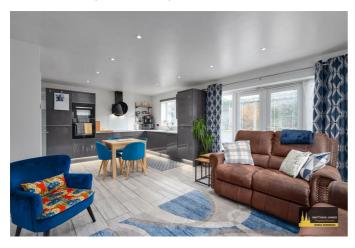

With a huge spec inside of three double bedrooms, shower room, utility room and the wonderful, open plan kitchen/diner and lounge, this is a flexible but well equipped property to meet all needs. The outside grounds just add to the further delights of this property. With luscious lawn, patio areas, potting sheds and a garden pub, it's the perfect hideaway or entertaining space for family and friends. Tucked away within the private grounds, and for convenience is your very own private parking too, alongside a garage

## **Entrance Hallway**

**Open Plan Kitchen / Diner / Living Room** 22'3" x 11'3" (6.79 x 3.44)

**Utility Room** 7'10" x 7'0" (2.41 x 2.15)

Bedroom One 13'9" x 10'7" (4.21 x 3.25)

**Bedroom Two** 10'7" x 10'6" (3.24 x 3.21)