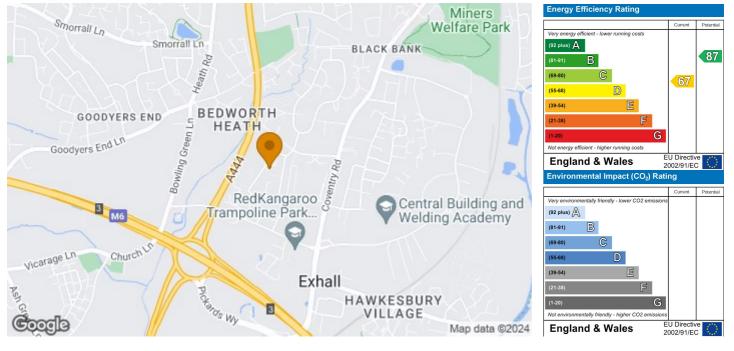

Bedroom Three 10'1" x 7'11" (3.08 x 2.43)

Shower Room 6'4" x 6'2" (1.94 x 1.9)

Area Map

### **Energy Efficiency Graph**

These particulars, whilst believed to be accurate are set out as a general outline only for guidance and do not constitute any part of an offer or contract. Intending purchasers should not rely on them as statements of representation of fact, but must satisfy themselves by inspection or otherwise as to their accuracy. No person in this firms employment has the authority to make or give any representation or warranty in respect of the property.