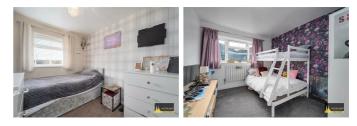

## **Entrance Hallway**

**Open Plan Kitchen / Diner / Living Room** 22'3" x 11'3" (6.79 x 3.44)

**Utility Room** 7'10" x 7'0" (2.41 x 2.15)

Bedroom One 13'9" x 10'7" (4.21 x 3.25)

**Bedroom Two** 10'7" x 10'6" (3.24 x 3.21)

Bedroom Three 10'1" x 7'11" (3.08 x 2.43)

Shower Room 6'4" x 6'2" (1.94 x 1.9)

Area Map