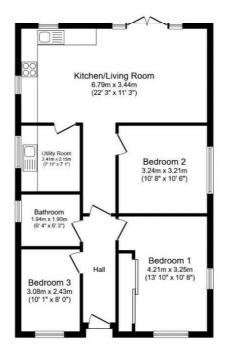

## **Entrance Hallway**

**Open Plan Kitchen / Diner / Living Room** 22'3" x 11'3" (6.79 x 3.44)

**Utility Room** 7'10" x 7'0" (2.41 x 2.15)

Bedroom One 13'9" x 10'7" (4.21 x 3.25)

**Bedroom Two** 10'7" x 10'6" (3.24 x 3.21)

Bedroom Three 10'1" x 7'11" (3.08 x 2.43)

Shower Room 6'4" x 6'2" (1.94 x 1.9)

Area Map

#### Total floor area 74.6 sq.m. (803 sq.ft.) approx

This floor plan is for illustrative purposes only. It is not drawn to scale. Any measurements, floor areas (including any total floor area), openings and orientation are approximate. No details are guaranteed, they cannot be relied upon for any purpose and they do not form part of any agreement. No liability is taken for any error, omission or misstatement. A party must rely upon its own inspection(s). Plan produced for Your Move. Powered by www.focalagent.com