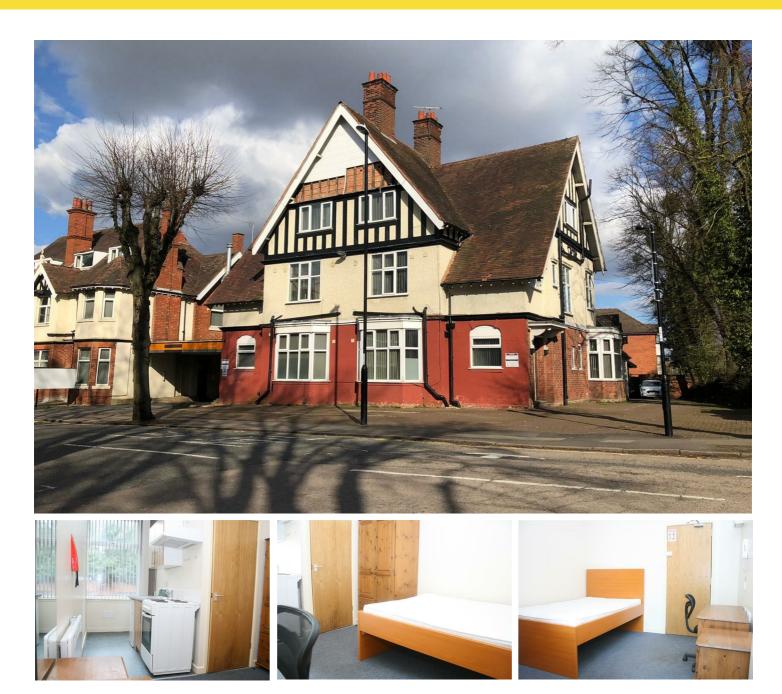

# 13-15 Manor Road, Coventry, CV1 2LH £500 Per Calendar Month

FULLY FURNISHED STUDIOS.....AVAILABLE NOW.....CITY CENTRE.....A chance to rent a studio flat minutes from the Train Station and City Centre in Coventry. There's numerous studios available within this development and they all come inclusive of water and wifi, just electric to pay and council tax if applicable. They comprise of a kitchen area, bed, wardrobe and a shower room. There's the option of car parking if required and there's a communal laundry room on site.

Bedroom/Living Space Double Bed, wardrobe, desk

## Kitchen Area

Cupboard space, hobs, fridge and microwave

## Shower Room

**Floor Plan** 