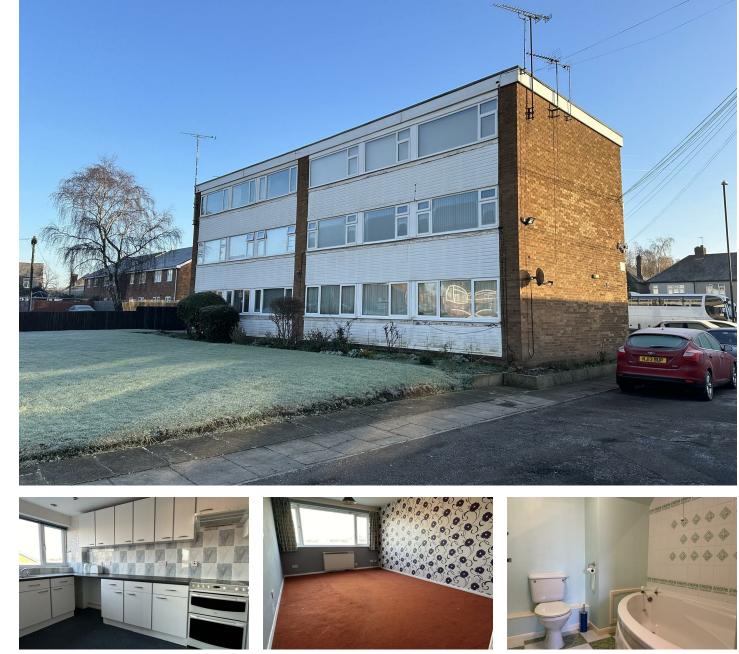

# **10 Aldermans Green Road** Aldermans Green, Coventry CV2 1QP

TWO DOUBLE BEDROOMS... GARAGE... PARKING... VACANT... NO UPWARD CHAIN... PVCU DOUBLE GLAZED THROUGHOUT... ELECTRIC HEATING... TOP FLOOR... RESIDENT ASSOCIATION. This property needs to be viewed to appreciate what is being offered for sale. The property has two double bedrooms, spacious lounge/dining room, dining kitchen and a modern bathroom with corner bath having a shower over and access to a communal garden, parking and a garage.

#### **Communal Area**

**Entrance Hallway** 

Lounge / Dining Room 14'5 x 10'6 (4.39m x 3.20m)

Bedroom 1 11'2 x 10'7 (3.40m x 3.23m)

Bedroom 2 11'2 x 7'3 (3.40m x 2.21m)

Bathroom 8'2 x7'3 (2.49m x2.21m)

**Dining Kitchen** 12'4 x 7'3 (3.76m x 2.21m)