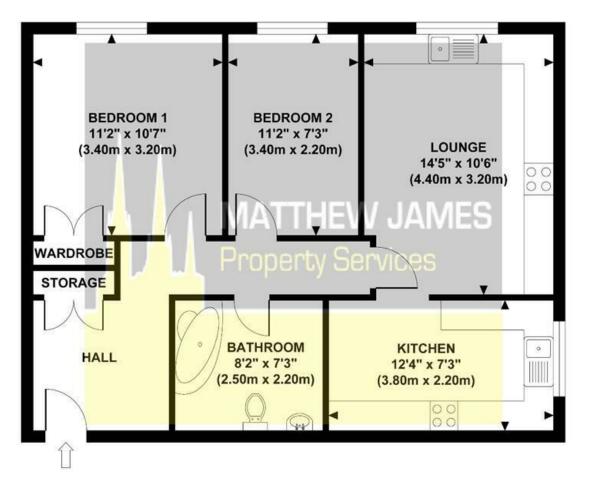

PAGET COURT Approximate Gross Internal Area 615 sq ft / 57.10 sq m

### **GROSS INTERNAL** FLOOR AREA 615 SQ FT

Although every attempt has been made to ensure accuracy, all measurements are approximate and no responsibility is taken for any error, omission, or mid-statement. This floor plan is for illustrative purposes only and not to scale. Measured in accordance to RICS standards.

#### **Communal Area**

**Entrance Hallway** 

Lounge / Dining Room 14'5 x 10'6 (4.39m x 3.20m)

Bedroom 1 11'2 x 10'7 (3.40m x 3.23m)

Bedroom 2 11'2 x 7'3 (3.40m x 2.21m)

Bathroom 8'2 x7'3 (2.49m x2.21m)

**Dining Kitchen** 12'4 x 7'3 (3.76m x 2.21m)