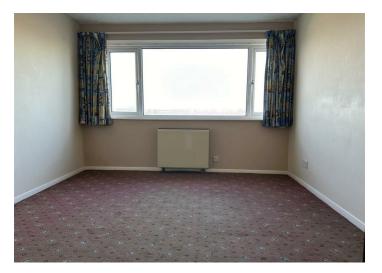

# **10 Aldermans Green Road** Aldermans Green, Coventry CV2 1QP

TWO DOUBLE BEDROOMS... GARAGE... PARKING... VACANT... NO UPWARD CHAIN... PVCU DOUBLE GLAZED THROUGHOUT... ELECTRIC HEATING... TOP FLOOR... RESIDENT ASSOCIATION. This property needs to be viewed to appreciate what is being offered for sale. The property has two double bedrooms, spacious lounge/dining room, dining kitchen and a modern bathroom with corner bath having a shower over and access to a communal garden, parking and a garage.

#### **Communal Area**

**Entrance Hallway** 

Lounge / Dining Room 14'5 x 10'6 (4.39m x 3.20m)

Bedroom 1 11'2 x 10'7 (3.40m x 3.23m)

Bedroom 2 11'2 x 7'3 (3.40m x 2.21m)

Bathroom 8'2 x7'3 (2.49m x2.21m)

**Dining Kitchen** 12'4 x 7'3 (3.76m x 2.21m)