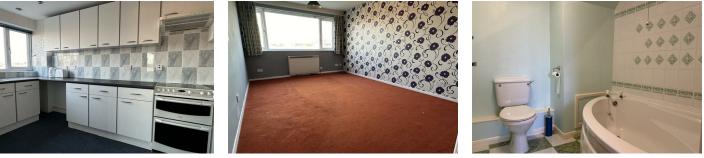

# **10 Aldermans Green Road** Aldermans Green, Coventry CV2 1QP

TWO DOUBLE BEDROOMS... GARAGE... PARKING... VACANT... NO UPWARD CHAIN... PVCU DOUBLE GLAZED THROUGHOUT... ELECTRIC HEATING... TOP FLOOR... RESIDENT ASSOCIATION. This property needs to be viewed to appreciate what is being offered for sale. The property has two double bedrooms, spacious lounge/dining room, dining kitchen and a modern bathroom with corner bath having a shower over and access to a communal garden, parking and a garage.

#### **Communal Area**

**Entrance Hallway** 

Lounge / Dining Room 14'5 x 10'6 (4.39m x 3.20m)

Bedroom 1 11'2 x 10'7 (3.40m x 3.23m)

Bedroom 2 11'2 x 7'3 (3.40m x 2.21m)

Bathroom 8'2 x7'3 (2.49m x2.21m)

**Dining Kitchen** 12'4 x 7'3 (3.76m x 2.21m)