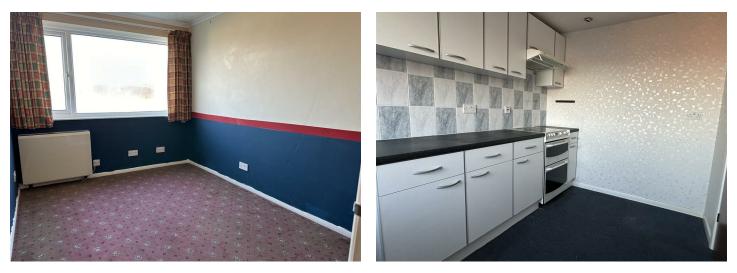

#### **Communal Area**

**Entrance Hallway** 

Lounge / Dining Room 14'5 x 10'6 (4.39m x 3.20m)

Bedroom 1 11'2 x 10'7 (3.40m x 3.23m)

Bedroom 2 11'2 x 7'3 (3.40m x 2.21m)

Bathroom 8'2 x7'3 (2.49m x2.21m)

**Dining Kitchen** 12'4 x 7'3 (3.76m x 2.21m)