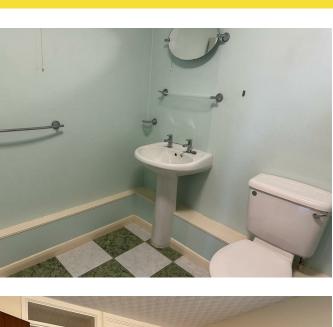

#### **Communal Area**

**Entrance Hallway** 

Lounge / Dining Room 14'5 x 10'6 (4.39m x 3.20m)

Bedroom 1 11'2 x 10'7 (3.40m x 3.23m)

Bedroom 2 11'2 x 7'3 (3.40m x 2.21m)

Bathroom 8'2 x7'3 (2.49m x2.21m)

**Dining Kitchen** 12'4 x 7'3 (3.76m x 2.21m)