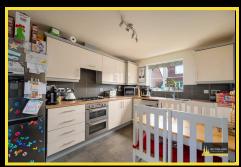

Modern Fitted Kitchen

12'1 x 9'4

**Uitility Area** 6'10 x 5'1

Hallway Landing

**Modern Family Bathroom** 8'9 x 6'5

Master Bedroom

11'5 x 11'10

**En-Suite Shower Room** 8'9 x 5'2