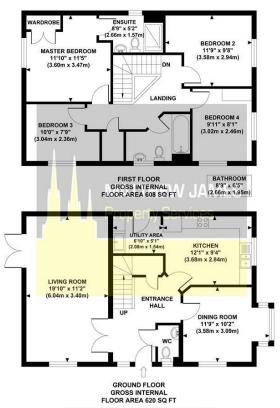

#### **BUCHANAN CLOSE**

Approximate Gross Internal Area 1228 sq ft / 114.10 sq m

Ilthough every attempt has been made to ensure accuracy, proximate and no responsibility is taken for any error, omission, or mid-statement rative purposes only and not to scale. Measured in accordance to RICS standards

# 2 Buchanan Close

Bannerbrook, Coventry CV4 9WW

£395,950

Approach

**Entrance Hallway** 

**Ground Floor WC** 

**Living Room** 11'2 x 19'10

**Dining Room** 11'9 x 10'2

Modern Fitted Kitchen

12'1 x 9'4

**Uitility Area** 6'10 x 5'1

Hallway Landing

**Modern Family Bathroom** 8'9 x 6'5

Master Bedroom

11'5 x 11'10

**En-Suite Shower Room** 8'9 x 5'2

Bedroom Two

11'9 x 9'8

Bedroom Three

10'0 x 7'9

**Bedroom Four** 8'1 x 9'11

Rear Garden

**Garage And Parking Space** 