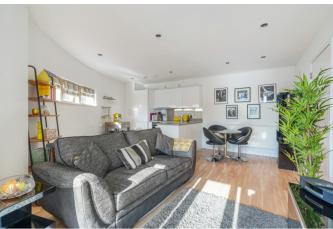

Featuring an open plan living, dining and kitchen area with access to one of two balconies looking west towards the City. The second balcony with views over the ornamental gardens is accessed via the well-appointed bedroom with built in wardrobes. To the entrance is a storage cupboard and access to the spacious luxury bathroom