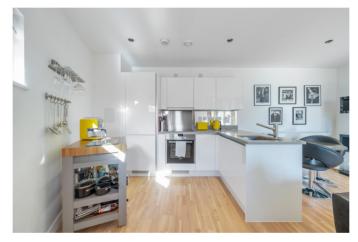

Featuring an open plan living, dining and kitchen area with access to one of two balconies looking west towards the City. The second balcony with views over the ornamental gardens is accessed via the well-appointed bedroom with built in wardrobes. To the entrance is a storage cupboard and access to the spacious luxury bathroom