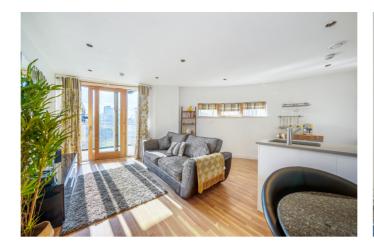

Featuring an open plan living, dining and kitchen area with access to one of two balconies looking west towards the City. The second balcony with views over the ornamental gardens is accessed via the well-appointed bedroom with built in wardrobes. To the entrance is a storage cupboard and access to the spacious luxury bathroom