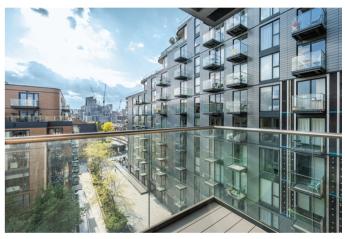

Featuring an open plan living, dining and kitchen area with access to one of two balconies looking west towards the City. The second balcony with views over the ornamental gardens is accessed via the well-appointed bedroom with built in wardrobes. To the entrance is a storage cupboard and access to the spacious luxury bathroom