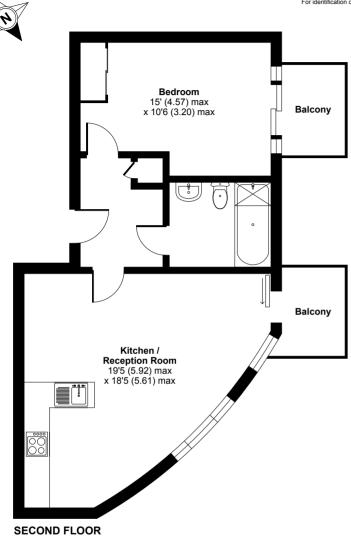

## Binnacle House, Cobblestone Square, London, E1W

Approximate Area = 551 sq ft / 51.1 sq m

For identification only - Not to scale

Asking Price: £475,000

Bedrooms: 1

Bathrooms: 1

**Leasehold years:** 985 approx