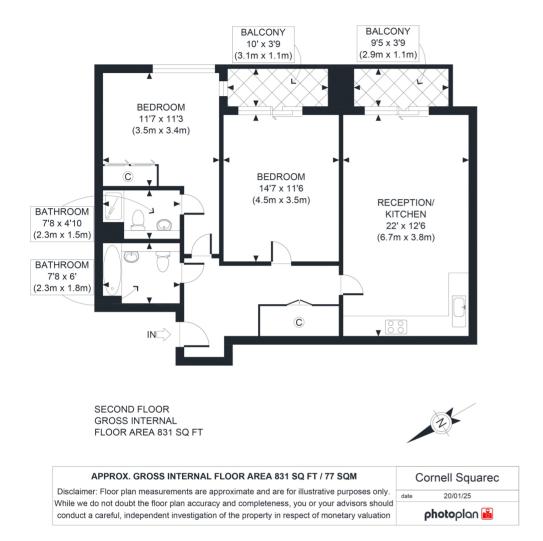

Bedrooms: 2

Bathrooms: 2

Parking: Yes space 119

Leasehold: Yes

Years Remaining: 125 years in 2009

Service Charge: £4600 per year

Ground Rent: £400 per year

Council Tax Band: E