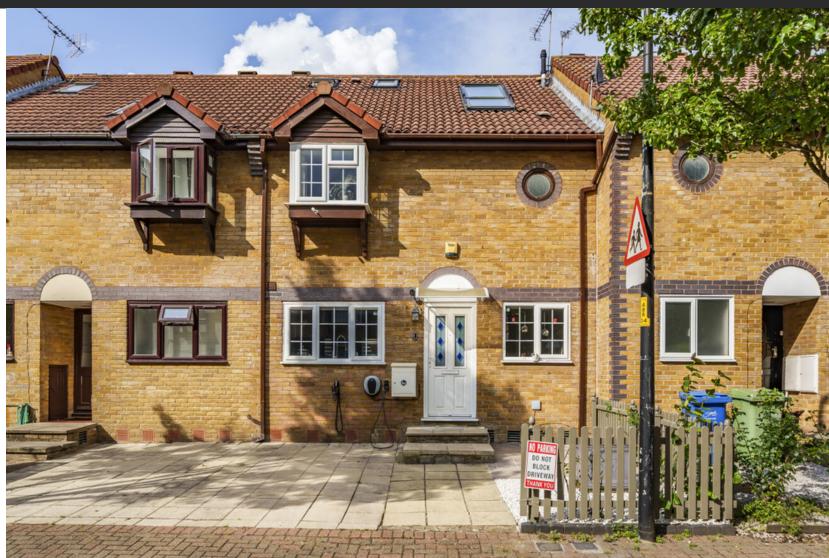

## 20 Fishermans Drive, London, SE16 6SQ

## Offers In Excess Of £950,000

Superbly presented four bedroom family home arranged over three floors, benefitting from three bathrooms and a recently renovated rear garden.

## **Property Description**

Superbly presented four bedroom family home arranged over three floors, benefitting from three bathrooms and a recently renovated rear garden.

The property has ample natural light and spacious rooms, as the current owners have extended the loft space to create a large master suite including airconditioning, bathroom, dressing room and study with a Velux skylight balcony. There are three additional bedrooms on the first floor, one of which has airconditioning. Two further bathrooms can be found on this floor which is accessed via the feature spiral staircase.