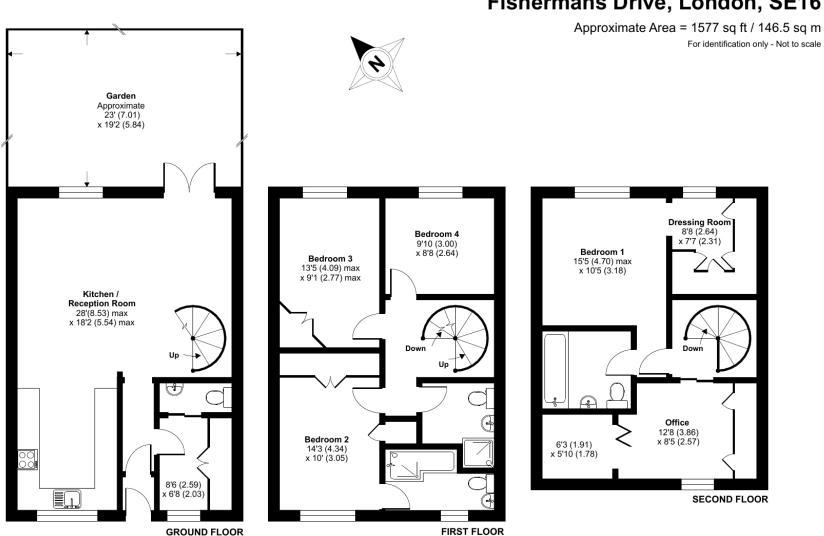

- Four bedroom family home
- Three bathrooms and ground floor
  WC
- Air-conditioning in two bedrooms
- Two studies for 'work from home'
- En-suite master with dressing room
- Velux sky light balcony

## **Property Description**

Superbly presented four bedroom family home arranged over three floors, benefitting from three bathrooms and a recently renovated rear garden.

The property has ample natural light and spacious rooms, as the current owners have extended the loft space to create a large master suite including airconditioning, bathroom, dressing room and study with a Velux skylight balcony. There are three additional bedrooms on the first floor, one of which has airconditioning. Two further bathrooms can be found on this floor which is accessed via the feature spiral staircase.

The ground floor is given over in the main to a large open plan living area and kitchen making this is a particularly spacious room. To the front is a second study and toilet, with the garden being accessed from the lounge via rear double doors. The garden is laid to lawn with raised decking area and storage shed, with access via a rear path. At the front of the property is an off street parking space with EV charging point.

Square footage - 1577 approx. EPC rating C. Council Tax Band D.

## Fishermans Drive, London, SE16

For identification only - Not to scale

www.independentlondon.co.uk 020 7099 6373 steve@independentlondon.net

Agents Note: Whilst every care has been taken to prepare these sales particulars, they are for guidance purposes only. All measurements are approximate are for general guidance purposes only and whilst every care has been taken to ensure their accuracy, they should not be relied upon and potential buyers are advised to recheck the measurements