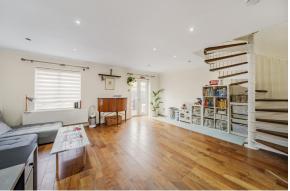

The ground floor is given over in the main to a large open plan living area and kitchen making this is a particularly spacious room. To the front is a second study and toilet, with the garden being accessed from the lounge via rear double doors. The garden is laid to lawn with raised decking area and storage shed, with access via a rear path. At the front of the property is an off street parking space with EV charging point.