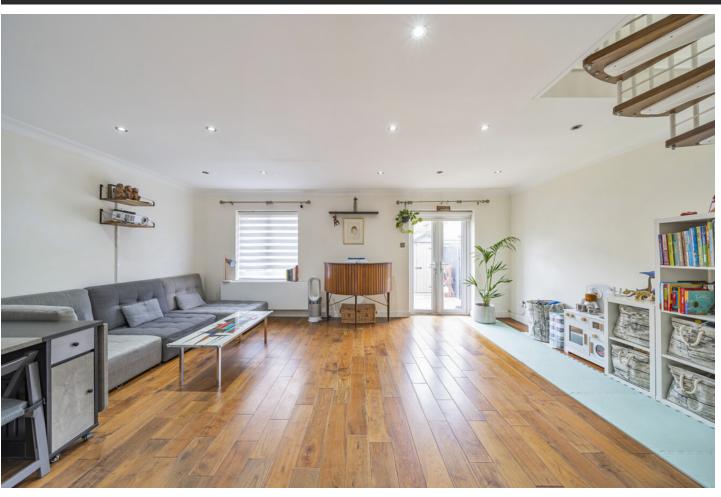

The ground floor is given over in the main to a large open plan living area and kitchen making this is a particularly spacious room. To the front is a second study and toilet, with the garden being accessed from the lounge via rear double doors. The garden is laid to lawn with raised decking area and storage shed, with access via a rear path. At the front of the property is an off street parking space with EV charging point.