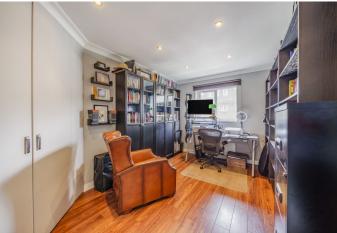

The ground floor is given over in the main to a large open plan living area and kitchen making this is a particularly spacious room. To the front is a second study and toilet, with the garden being accessed from the lounge via rear double doors. The garden is laid to lawn with raised decking area and storage shed, with access via a rear path. At the front of the property is an off street parking space with EV charging point.

- Four bedroom family home
- Three bathrooms and ground floor
  WC
- Air-conditioning in two bedrooms
- Two studies for 'work from home'
- En-suite master with dressing room
- Velux sky light balcony