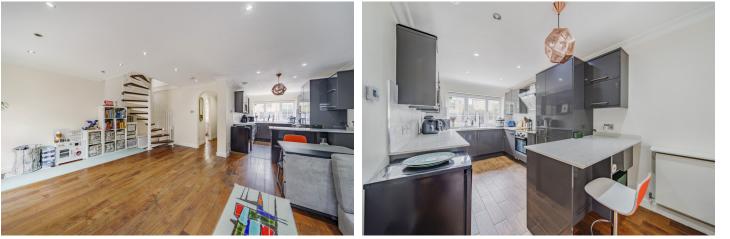

## **Property Description**

Superbly presented four bedroom family home arranged over three floors, benefitting from three bathrooms and a recently renovated rear garden.

The property has ample natural light and spacious rooms, as the current owners have extended the loft space to create a large master suite including airconditioning, bathroom, dressing room and study with a Velux skylight balcony. There are three additional bedrooms on the first floor, one of which has airconditioning. Two further bathrooms can be found on this floor which is accessed via the feature spiral staircase.

The ground floor is given over in the main to a large open plan living area and kitchen making this is a particularly spacious room. To the front is a second study and toilet, with the garden being accessed from the lounge via rear double doors. The garden is laid to lawn with raised decking area and storage shed, with access via a rear path. At the front of the property is an off street parking space with EV charging point.