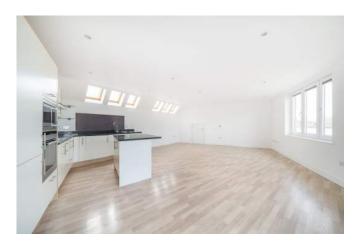

## Ceylon Wharf Rotherhithe SE16 4AB

A large two-bedroom, two-bathroom Penthouse apartment in Rotherhithe Village

A modern and exceptionally light twobedroom, two-bathroom penthouse apartment situated in the heart of historic Old Rotherhithe Village in a beautiful wharf style development with porter. The apartment comprises of a spacious open plan living area with double doors opening onto a huge terrace with views towards Tower Bridge, the Shard and the City from the private terrace. The penthouse has its own lift key for private access, two good-sized bedrooms with the master bedroom enjoying a large walk-in wardrobe and en-suite, shower room, separate storage room and an allocated underground parking space. The condition of the apartment is immaculate and benefits from underfloor heating with individual room thermostats, it has laminate floors throughout the living areas and new carpets in the bedrooms and walk-in wardrobe. The apartment is very close to Rotherhithe station. Overground (2 min walk); Canada Water, Jubilee line (7min walk); and Bermondsey, Jubilee line (9 min walk)