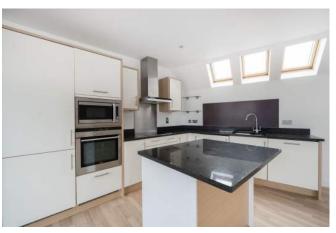

## Ceylon Wharf Rotherhithe SE16 4AB

A large two-bedroom, two-bathroom Penthouse apartment in Rotherhithe Village

A modern and exceptionally light twobedroom, two-bathroom penthouse apartment situated in the heart of historic Old Rotherhithe Village in a beautiful wharf style development with porter. The apartment comprises of a spacious open plan living area with double doors opening onto a huge terrace with views towards Tower Bridge, the Shard and the City from the private terrace. The penthouse has its own lift key for private access, two good-sized bedrooms with the master bedroom enjoying a large walk-in wardrobe and en-suite, shower room, separate storage room and an allocated underground parking space. The condition of the apartment is immaculate and benefits from underfloor heating with individual room thermostats, it has laminate floors throughout the living areas and new carpets in the bedrooms and walk-in wardrobe. The apartment is very close to Rotherhithe station. Overground (2 min walk); Canada Water, Jubilee line (7min walk); and Bermondsey, Jubilee line (9 min walk)