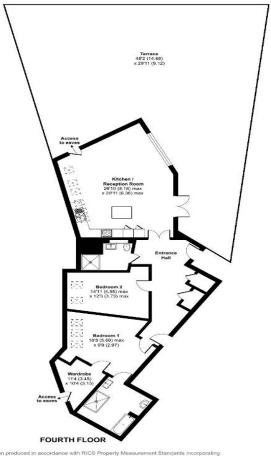

## Ceylon Wharf Rotherhithe SE16 4AB

A large two-bedroom, two-bathroom Penthouse apartment in Rotherhithe Village

A modern and exceptionally light twobedroom, two-bathroom penthouse apartment situated in the heart of historic Old Rotherhithe Village in a beautiful wharf style development with porter. The apartment comprises of a spacious open plan living area with double doors opening onto a huge terrace with views towards Tower Bridge, the Shard and the City from the private terrace. The penthouse has its own lift key for private access, two good-sized bedrooms with the master bedroom enjoying a large walk-in wardrobe and en-suite, shower room, separate storage room and an allocated underground parking space. The condition of the apartment is immaculate and benefits from underfloor heating with individual room thermostats, it has laminate floors throughout the living areas and new carpets in the bedrooms and walk-in wardrobe. The apartment is very close to Rotherhithe station. Overground (2 min walk); Canada Water, Jubilee line (7min walk); and Bermondsey, Jubilee line (9 min walk)

## St. Marychurch Street, London, SE16

Approximate Area = 1237 sq ft / 114.9 sq m

Square Feet: 1237

115 Square Metres:

Bedrooms:

Bathrooms:

Yes Leasehold:

Remaining: 979 years

Property Style: Modern

Service Charge: £7656 p/a

£150 p/a Ground Rent:

Council Tax Band: G

EPC Rating:

Parking: Yes, Secure

**Nearest Transport:** 

Rotherhithe Tube Station