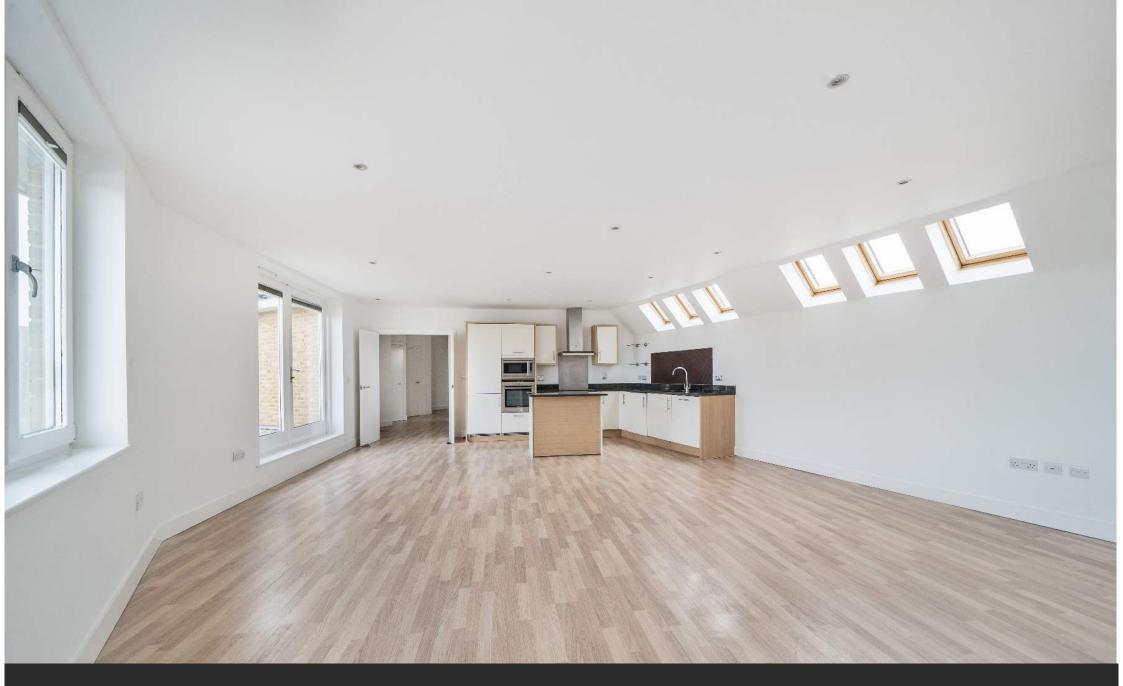

## Ceylon Wharf Rotherhithe SE16 4AB

A large two-bedroom, two-bathroom Penthouse apartment in Rotherhithe Village

A modern and exceptionally light twobedroom, two-bathroom penthouse apartment situated in the heart of historic Old Rotherhithe Village in a beautiful wharf style development with porter. The apartment comprises of a spacious open plan living area with double doors opening onto a huge terrace with views towards Tower Bridge, the Shard and the City from the private terrace. The penthouse has its own lift key for private access, two good-sized bedrooms with the master bedroom enjoying a large walk-in wardrobe and en-suite, shower room, separate storage room and an allocated underground parking space. The condition of the apartment is immaculate and benefits from underfloor heating with individual room thermostats, it has laminate floors throughout the living areas and new carpets in the bedrooms and walk-in wardrobe. The apartment is very close to Rotherhithe station. Overground (2 min walk); Canada Water, Jubilee line (7min walk); and Bermondsey, Jubilee line (9 min walk)