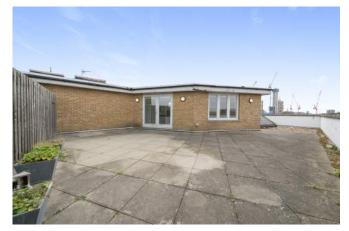

## Ceylon Wharf Rotherhithe SE16 4AB

A large two-bedroom, two-bathroom Penthouse apartment in Rotherhithe Village

A modern and exceptionally light twobedroom, two-bathroom penthouse apartment situated in the heart of historic Old Rotherhithe Village in a beautiful wharf style development with porter. The apartment comprises of a spacious open plan living area with double doors opening onto a huge terrace with views towards Tower Bridge, the Shard and the City from the private terrace. The penthouse has its own lift key for private access, two good-sized bedrooms with the master bedroom enjoying a large walk-in wardrobe and en-suite, shower room, separate storage room and an allocated underground parking space. The condition of the apartment is immaculate and benefits from underfloor heating with individual room thermostats, it has laminate floors throughout the living areas and new carpets in the bedrooms and walk-in wardrobe. The apartment is very close to Rotherhithe station. Overground (2 min walk); Canada Water, Jubilee line (7min walk); and Bermondsey, Jubilee line (9 min walk)