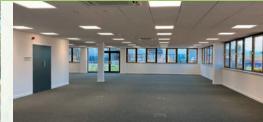

## **BULDING 4**

This two storey office building provides open plan accommodation which has been comprehensively refurbished together with the WC facilities and reception. It benefits from excellent natural light and a loading door to the rear, with a small goods in/store area of 696 sq ft

## **SPECIFICATION**

- New ceiling mounted air conditioning cassette units
- New suspended ceiling
- New LED lighting
- Full access raised floor at first floor with provision at ground floor
- New carpet tiles
- Refurbished reception with new carpeting, lighting
- WC's on ground and first floors
- Shower facilities
- 27 car parking spaces (1:255 sq ft)
- EPC rating C