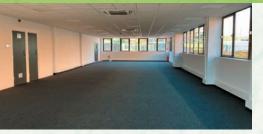

## **BULDING 4**

This two storey office building provides open plan accommodation which has been comprehensively refurbished together with the WC facilities and reception. It benefits from excellent natural light and a loading door to the rear, with a small goods in/store area of 696 sq ft

## **SPECIFICATION**

- New ceiling mounted air conditioning cassette units
- New suspended ceiling
- New LED lighting
- Full access raised floor at first floor with provision at ground floor
- New carpet tiles
- Refurbished reception with new carpeting, lighting
- WC's on ground and first floors
- Shower facilities
- 27 car parking spaces (1:255 sq ft)
- EPC rating C