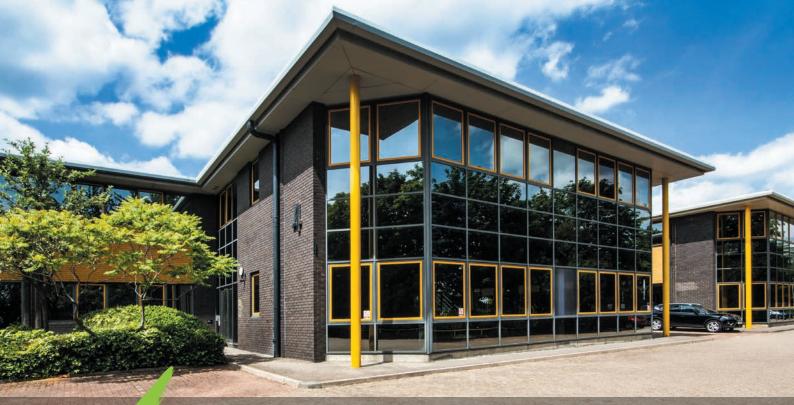

## IS WD24 4YW

TO LET

HIGH QUALITY OFFICE / BUSINESS SPACE 7,242 sq ft (673 sq m) OVER 2 FLOORS

FULLY

NEW AIR

LIGHTING

ON SITE

13 MIN WALK TO WATFORD JUNCTION

## **BULDING 4**

This two storey office building provides open plan accommodation which has been comprehensively refurbished together with the WC facilities and reception. It benefits from excellent natural light and a loading door to the rear, with a small goods in/store area of 696 sq ft