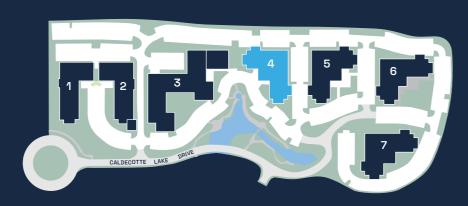

## **DESCRIPTION**

The park comprises 7 HQ style offices totalling 172, 201 sq ft and is multi let to 18 tenants. The buildings range in age and specification but can be self contained with the possibility to subdivide if required.

The park sits on a large site of approximately 11.6 acres (4.7 hectares) and provides an abundance of car parking with 826 spaces providing an excellent car parking ratio of 1:200 sq ft (including 34 EV charging spaces).