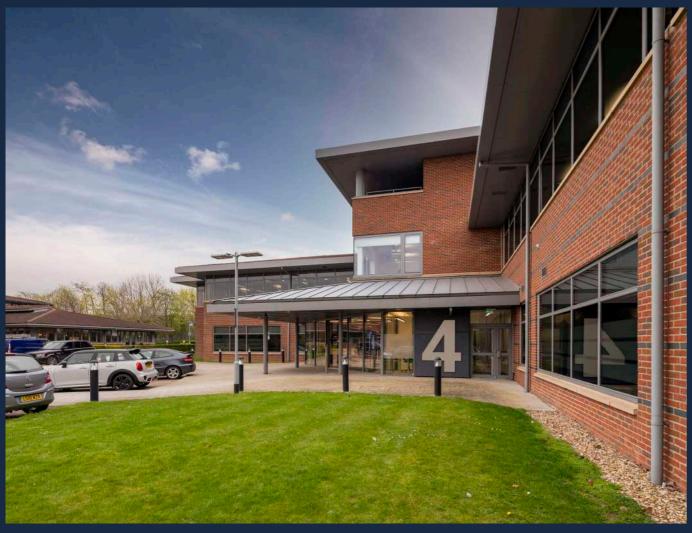

# Building 4 Caldecotte Lake Business Park

Milton Keynes

21,146 sq.ft (1,946m<sup>2</sup>)

TO LET

## **BUILDING SPECIFICATION**

- > Constructed in 1997
- > Self Contained office
- Comprehensively refurbished in 2018– (£2.6m of works)
- > New M&E
- > New Air conditioning
- > Private reception with security barrier access
- > New energy efficient LED Lighting
- Contemporary fit out with exposed services
- > Overhaul of cladding and windows

- Full upgrade and refurbishment of common areas and WC's
- > Solar controlled roof lights
- > Exceptional car parking with 115 car parking spaces (1:183 sq.ft)