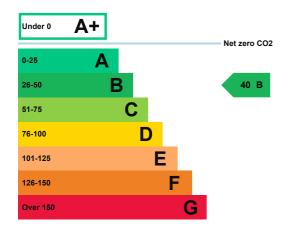

### **Energy rating and score**

This property's energy rating is B.

Properties get a rating from A+ (best) to G (worst) and a score.

The better the rating and score, the lower your property's carbon emissions are likely to be.

## How this property compares to others

Properties similar to this one could have ratings:

| If newly built                   | 10 A |
|----------------------------------|------|
| If typical of the existing stock | 39 B |