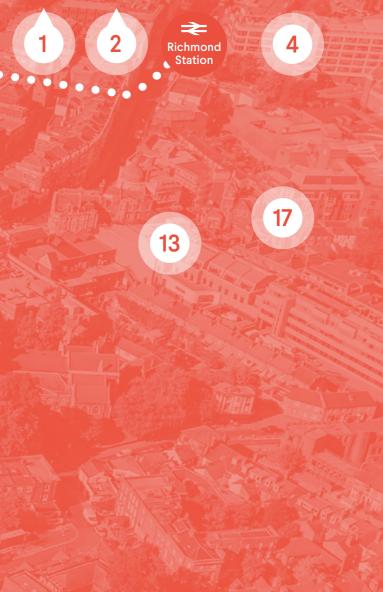

The building is situated in the heart of the town centre, offering an abundance of first-class retail and an array of dining options.

**Office Occupiers** 

Minute

15

Richmond Green

3

SHEARWATER

5

q

18

16

HOUSE

12

1. Not on the High Street

10

14

- 2. William Grant & Sons
- 3. Ebay
- 4. Reed Exhibitions
- 5. Minesoft
- 6. PayPal

#### Restaurants

| 7.  | Gaucho          |
|-----|-----------------|
| 8.  | Ivy Cafe        |
| 9.  | Pizza Express   |
| 10. | No1 Duke Street |
| 11. | Côte            |
| 12. | Bill's          |

#### Retailers

- 13. Whole Foods
- 14. Zara Home
- 15. H&M
- 16. Anthropologie
- 17. Waitrose
- 18. M&S