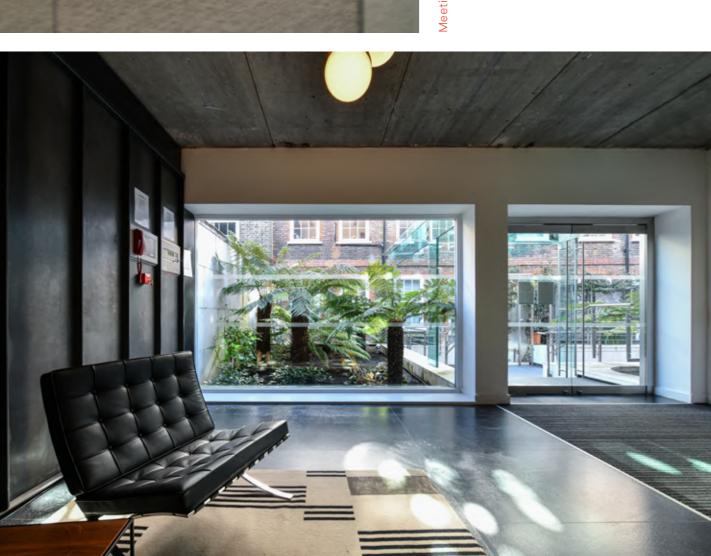

Ground floor foyer

Meeting room

Meeting room

Breakout space

#### Accommodation

Approx net internal areas

| Area         | sq m  | sq ft |
|--------------|-------|-------|
| Fourth Floor | 262.4 | 2,824 |
| Total        | 262.4 | 2,824 |

- Impressive reception
- High quality office accommodation
- Air-conditioning
- Private balcony