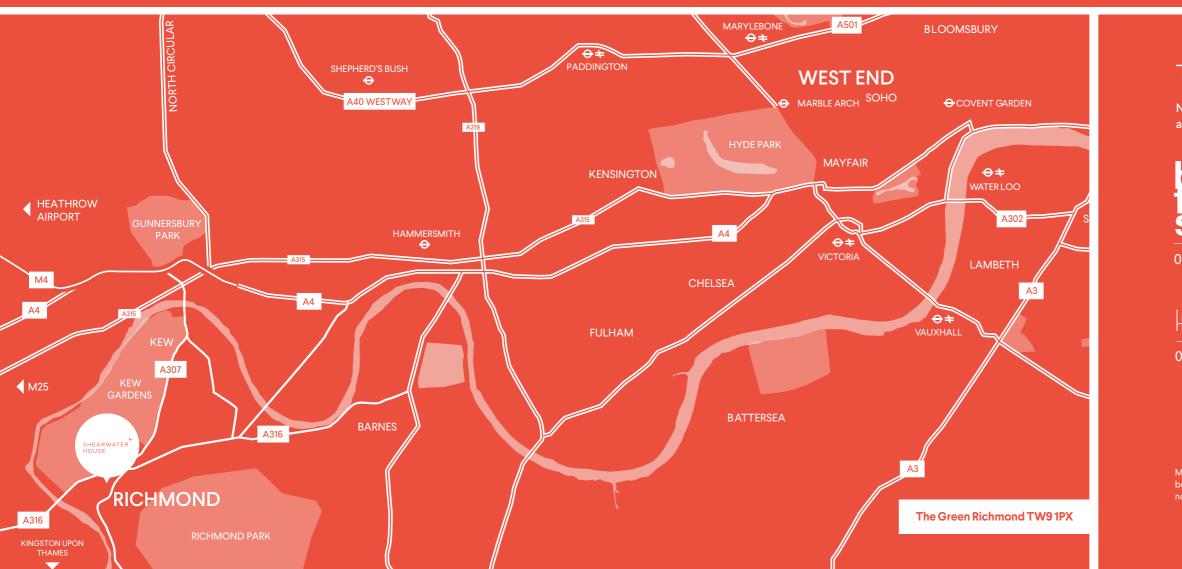

The building is situated in the heart of the town centre, offering an abundance of first-class retail and an array of dining options.

**Office Occupiers** 

Minute

15

Richmond Green

3

SHEARWATER

5

q

18

16

HOUSE

12

1. Not on the High Street

10

14

- 2. William Grant & Sons
- 3. Ebay
- 4. Reed Exhibitions
- 5. Minesoft
- 6. PayPal

#### Restaurants

| 7.  | Gaucho          |
|-----|-----------------|
| 8.  | Ivy Cafe        |
| 9.  | Pizza Express   |
| 10. | No1 Duke Street |
| 11. | Côte            |
| 12. | Bill's          |

#### Retailers

- 13. Whole Foods
- 14. Zara Home
- 15. H&M
- 16. Anthropologie
- 17. Waitrose
- 18. M&S

## A uniquely beautiful part ofLondon

Communications

**Richmond is located approximately 8 miles** south west of Central London and benefits from excellent road communications being situated on the A316.