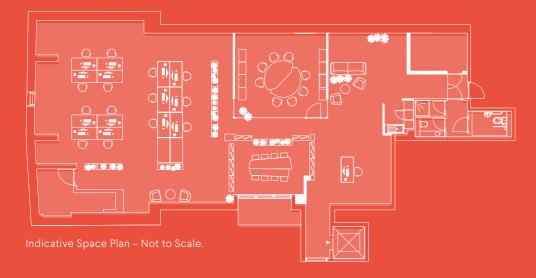

#### Accommodation

Approx net internal areas

| Area         | sq m  | sq ft |
|--------------|-------|-------|
| Fourth Floor | 262.4 | 2,824 |
| Total        | 262.4 | 2,824 |

- Impressive reception
- High quality office accommodation
- Air-conditioning
- Private balcony

- Demised WC's and shower
- Cycle storage
- Car parking available
- Landscaped communal courtyard area

Fourth floor office (as open plan)

Richmond upon Thames is one of the most beautiful parts of London and is home to a large number of major businesses.