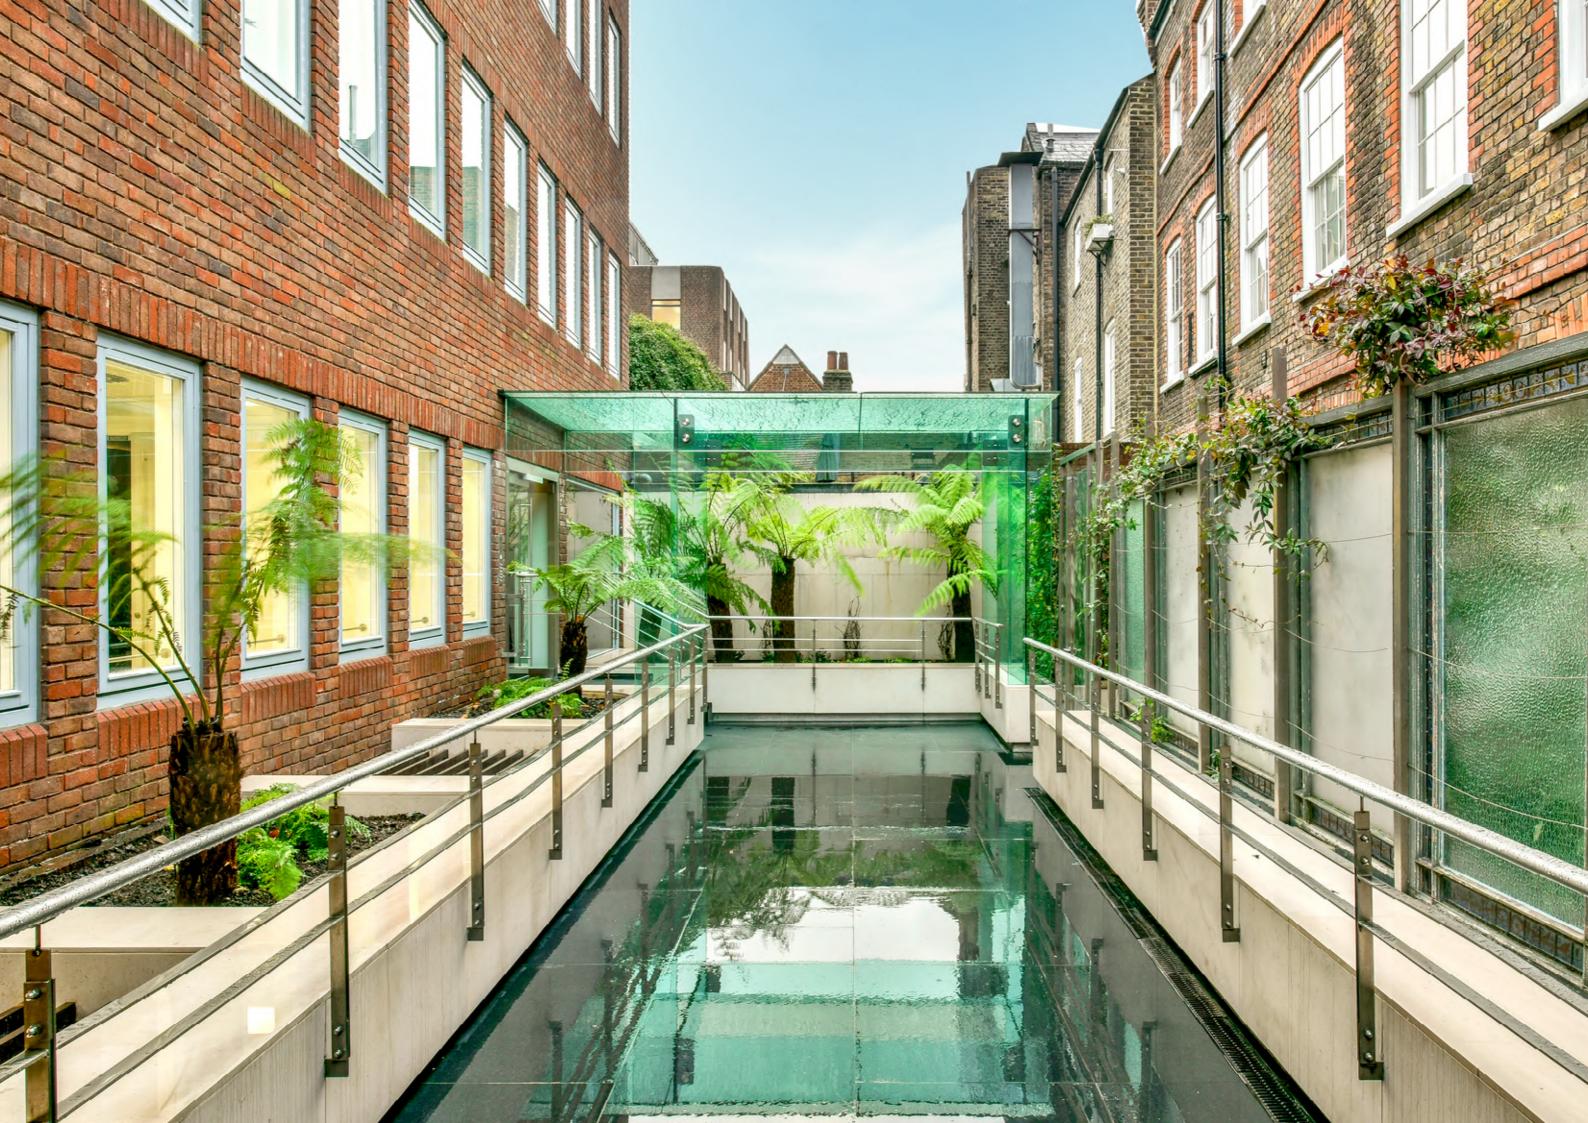

# Designed to impress

High quality material

Shearwater House has been comprehensively modernised and enhanced into a beautiful contemporary new workplace that exceeds the demands of the modern day occupier.

- Demised WC's and shower
- Cycle storage
- Car parking available
- Landscaped communal courtyard area

Fourth floor office (as open plan)

Richmond upon Thames is one of the most beautiful parts of London and is home to a large number of major businesses.