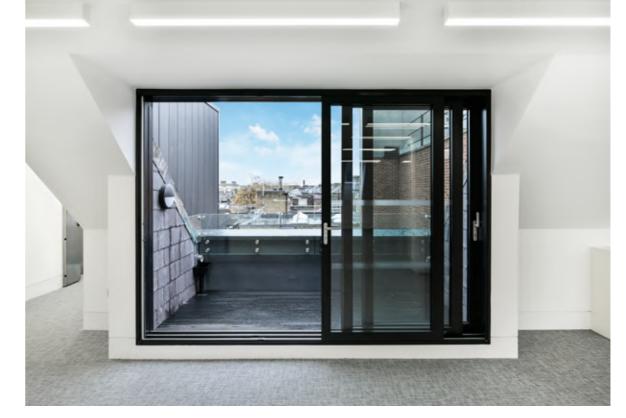

#### Accommodation

Approx net internal areas

| Area         | sq m  | sq ft |
|--------------|-------|-------|
| Fourth Floor | 262.4 | 2,824 |
| Total        | 262.4 | 2,824 |

- Impressive reception
- High quality office accommodation
- Air-conditioning
- Private balcony

- Demised WC's and shower
- Cycle storage
- Car parking available
- Landscaped communal courtyard area

Fourth floor office (as open plan)

Richmond upon Thames is one of the most beautiful parts of London and is home to a large number of major businesses.