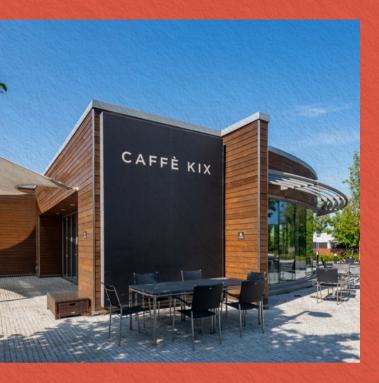

Events are hosted throughout the year, including; summer BBQs, Christmas festivities and sporting themed celebrations, all taking place at the newly refurbished Caffè Kix conveniently located on the site.