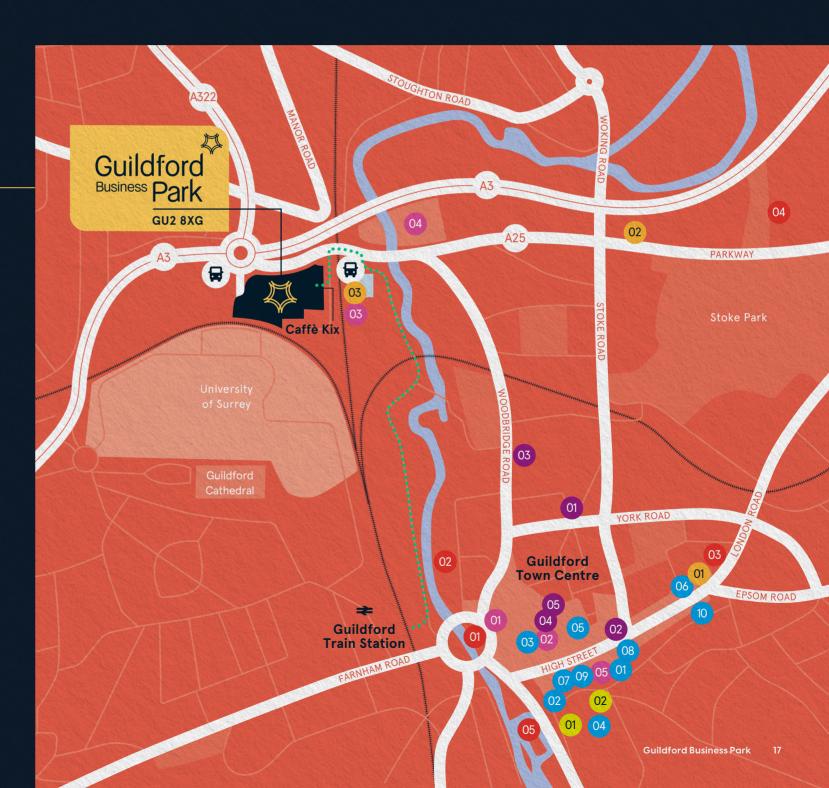

#### TRAVEL DISTANCES

M25 JUNCTION 10

HEATHROW AIRPORT

LONDON

GATWICK AIRPORT

WINCHESTER 37 MILES

**30 MILES** 

SOUTHAMPTON

Source: google.co.uk

- Shops / Leisure
- O1 The Friary Shopping Centre
- O2 House of Fraser
- O3 The Gym O4 Ladvmead Retail Park
  - Retailers include:
  - Argos, Carpetright,
  - Furniture Village, Halfords
  - Next, Oak Furnitureland,
- Sports Direct and Tapi O5 Tunsgate Quarter Shopping Centre

- Restaurants / Cafés
- O1 The lvy
- O2 Olivo Ristorante Italiano
- O3 Bill's
- O4 Côte Brasserie
- O5 Positano
- O6 PizzaExpress
- O7 Wagamama
- O8 The Thai Terrace
- O9 Theion
- 10 Zizzi

Town Centre & Train Station 8 minutes

London Waterloo 35 minutes

Heathrow Airport 31 minutes

Gatwick Airport 40 minutes

# Get to where you're going at speed.

With fast access to both the rail and motorway network, Guildford Business Park is ideally located for modern businesses.

With regular trains running to London – up to 8 an hour – you are less than 40 minutes from London Waterloo as well as having direct access to Gatwick and Reading. With the A3 on your doorstep you are only a few minutes drive from the M25, opening up the motorway network and providing easy access to both Heathrow and Gatwick airports.

59 MILES

The park also runs regular shuttle buses to and from the station.

#### Bars

- O1 The Boileroom Music
- Venue & Bar
- O2 Three Pigeons
- 03 The Drummond
- 04 All Bar One
- <mark>05</mark> Five & Lime Bar

#### Hotels

- O1 Guildford Harbour Hotel
- O2 Premier Inn
- 03 Travelodge

#### Entertainment

- O1 The Electric Theatre
- O2 Odeon Cinema
- O3 G Live Theatre
- O4 Guildford Spectrum Leisure Centre
- O5 Yvonne Arnaud Theatre

#### **Points of Interest**

- O1 Guildford Museum
- O2 Guildford Castle

A development by

For further information please contact:

**Stuart Austin** O7912 299 725 Stuart.austin@eu.jll.com

Paddy Shipp O7469 155 531 paddy.shipp@eu.jll.com