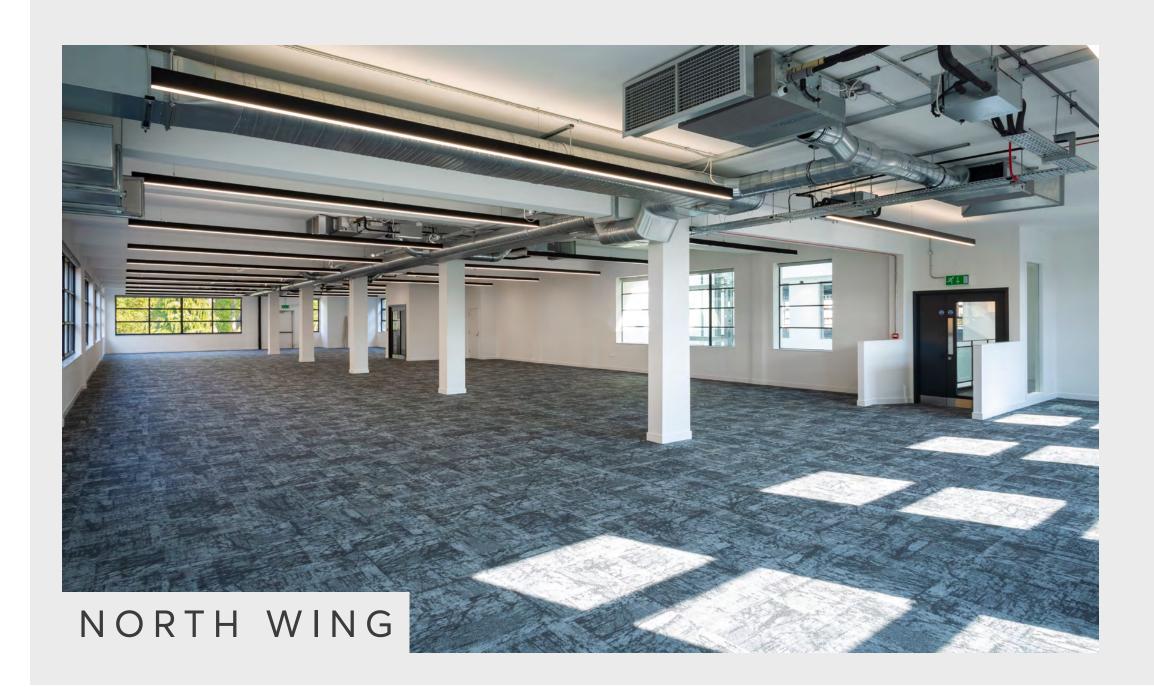

### 105-109 SALUSBURY ROAD | LONDON NW6

4,799 SQ FT TO 13,052 SQ FT 2ND FLOOR OFFICE SPACE

This imposing office building has a strong Art Deco feel inside and provides very stylish, well lit and flexible modern offices on the entire second floor.

The North and South wings on the second floor are available separately or together, with potential for further subdivide.

105-109 SALUSBURY ROAD | LONDON NW6

105-109 SALUSBURY ROAD | LONDON NW6

105-109 SALUSBURY ROAD | LONDON NW6

#### AVAILABILITY

| Total                     | 13,159 sq ft | 1,222.4 sq m |
|---------------------------|--------------|--------------|
| Ground Floor Storage Unit | 107 sq ft    | 9.9 sq m     |
| Second Floor South        | 8,253 sq ft  | 766.7 sq m   |
| Second Floor North        | 4,799 sq ft  | 445.8 sq m   |