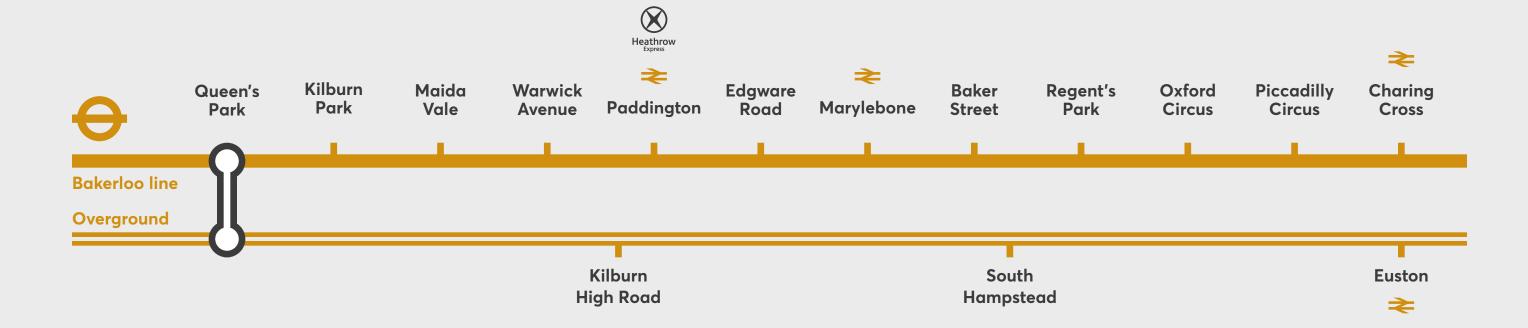

# CONNECTIVITY

Situated on Salusbury Road, the main retail and leisure thoroughfare connecting to Queen's Park and Brondesbury Park stations with fast access to central London on the Bakerloo line.

#### **Underground journey times**

From Queen's Park

| $\langle \mathbf{\hat{x}} \rangle$ |            |
|------------------------------------|------------|
| Paddington Heathrow Express        | 8 minutes  |
| Baker Street                       | 13 minutes |
| Euston                             | 14 minutes |
| Oxford Circus                      | 16 minutes |
| London Bridge                      | 20 minutes |
| Victoria                           | 22 minutes |
| Waterloo                           | 24 minutes |

#### Overground journey times

From Brondesbury Park

| West Hampstead \varTheta  | 4 mins  |
|---------------------------|---------|
| to Luton Airport          | 31 mins |
| Shepherd's Bush \varTheta | 13 mins |
| Highbury & Islington 👄    | 20 mins |
| Richmond 👄                | 26 mins |
| Clapham Junction          | 27 mins |
| to Gatwick Airport        | 26 mins |
| Stratford 🕣 👄             | 51 mins |