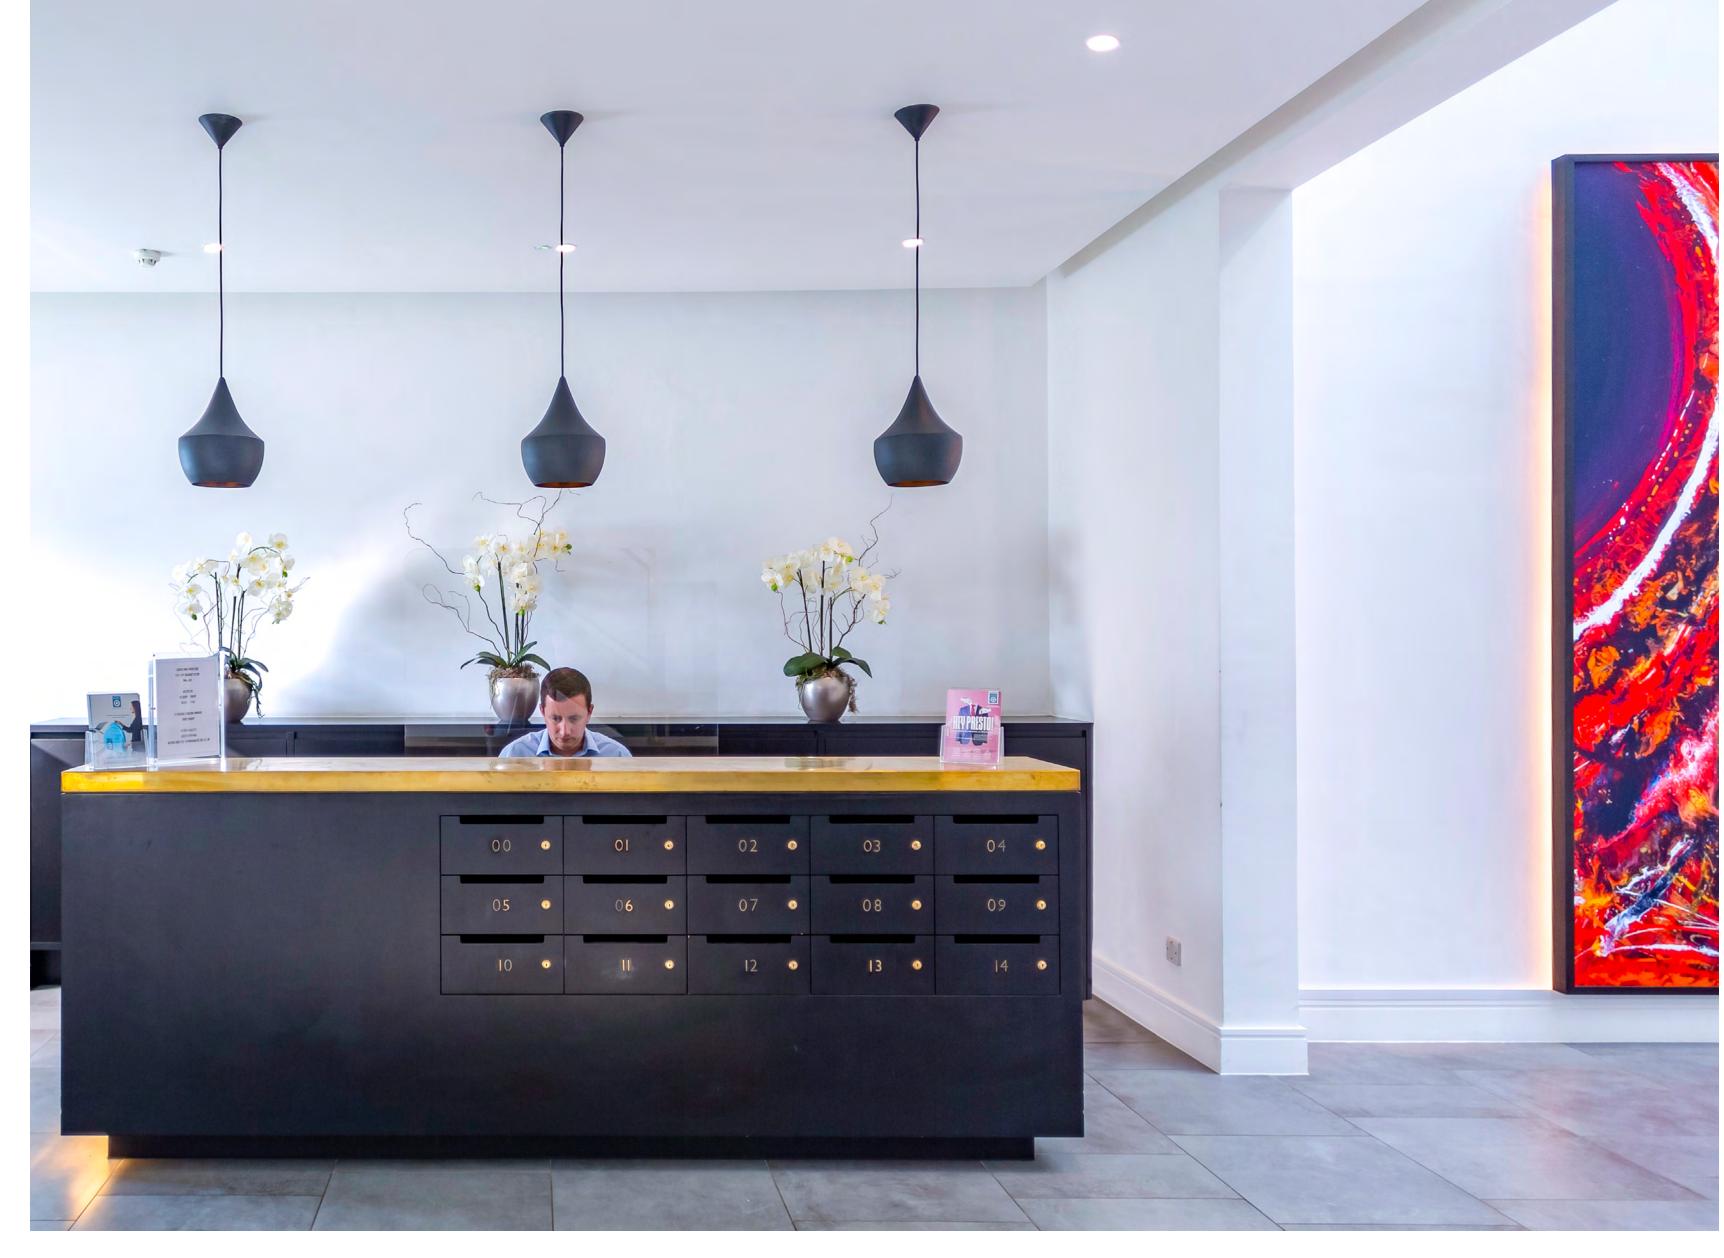

### 105-109 SALUSBURY ROAD | LONDON NW6

4,799 SQ FT TO 13,052 SQ FT 2ND FLOOR OFFICE SPACE

This imposing office building has a strong Art Deco feel inside and provides very stylish, well lit and flexible modern offices on the entire second floor.

### SPECIFICATION

The building has been comprehensively refurbished throughout to provide impressive and highly efficient open-plan office space benefiting from:

- VRV Air Cooling
- Fully accessible raised floors (100m void)
- Exposed services
- Feature LED strip lighting
- Secure car parking up to 10 spaces
- Stunning triple height atrium entrance
- Manned reception
- Showers, lockers, cycle storage
- Large terrace
- Passenger lift
- Excellent natural light
- Gymnasium operator within the building
- Ground Floor Storage Unit