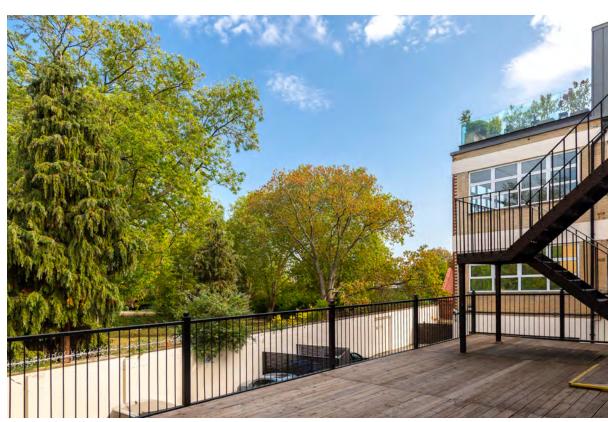

### SPECIFICATION

The building has been comprehensively refurbished throughout to provide impressive and highly efficient open-plan office space benefiting from:

- VRV Air Cooling
- Fully accessible raised floors (100m void)
- Exposed services
- Feature LED strip lighting
- Secure car parking up to 10 spaces
- Stunning triple height atrium entrance
- Manned reception
- Showers, lockers, cycle storage
- Large terrace
- Passenger lift
- Excellent natural light
- Gymnasium operator within the building
- Ground Floor Storage Unit