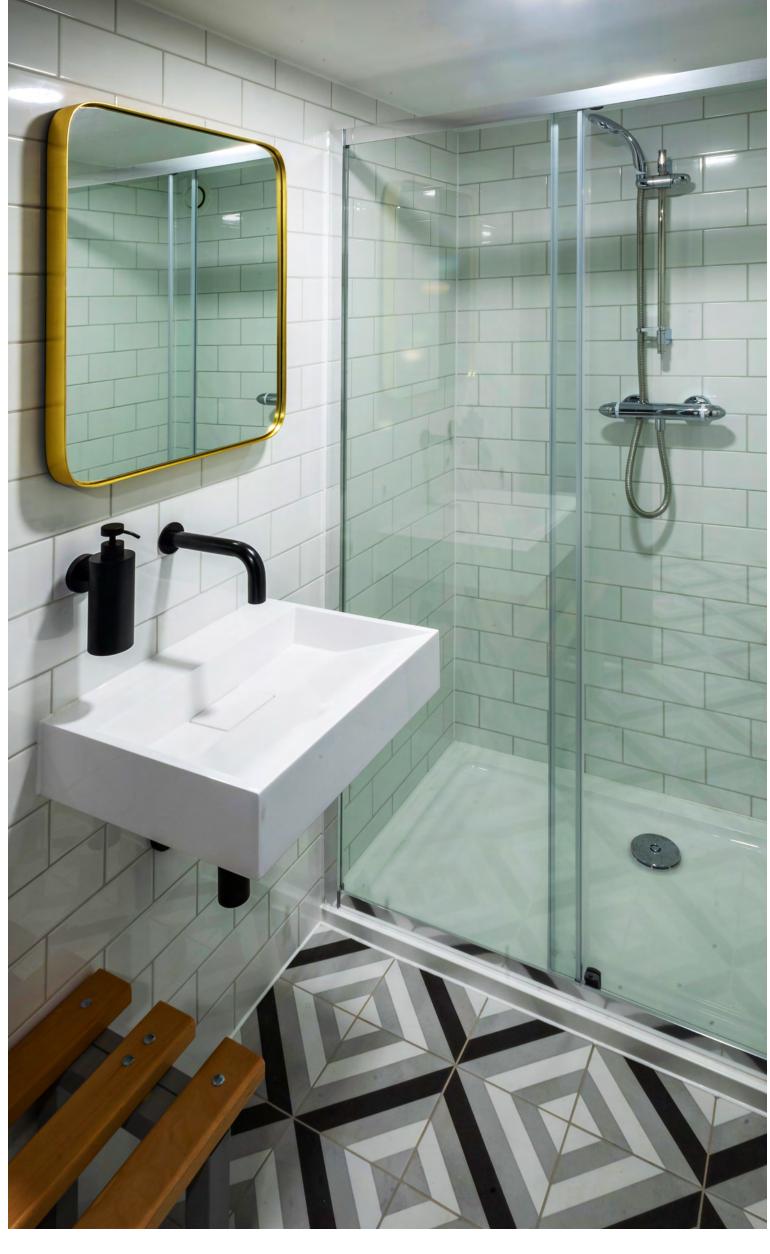

### SPECIFICATION

The building has been comprehensively refurbished throughout to provide impressive and highly efficient open-plan office space benefiting from:

- VRV Air Cooling
- Fully accessible raised floors (100m void)
- Exposed services
- Feature LED strip lighting
- Secure car parking up to 10 spaces
- Stunning triple height atrium entrance
- Manned reception
- Showers, lockers, cycle storage
- Large terrace
- Passenger lift
- Excellent natural light
- Gymnasium operator within the building
- Ground Floor Storage Unit