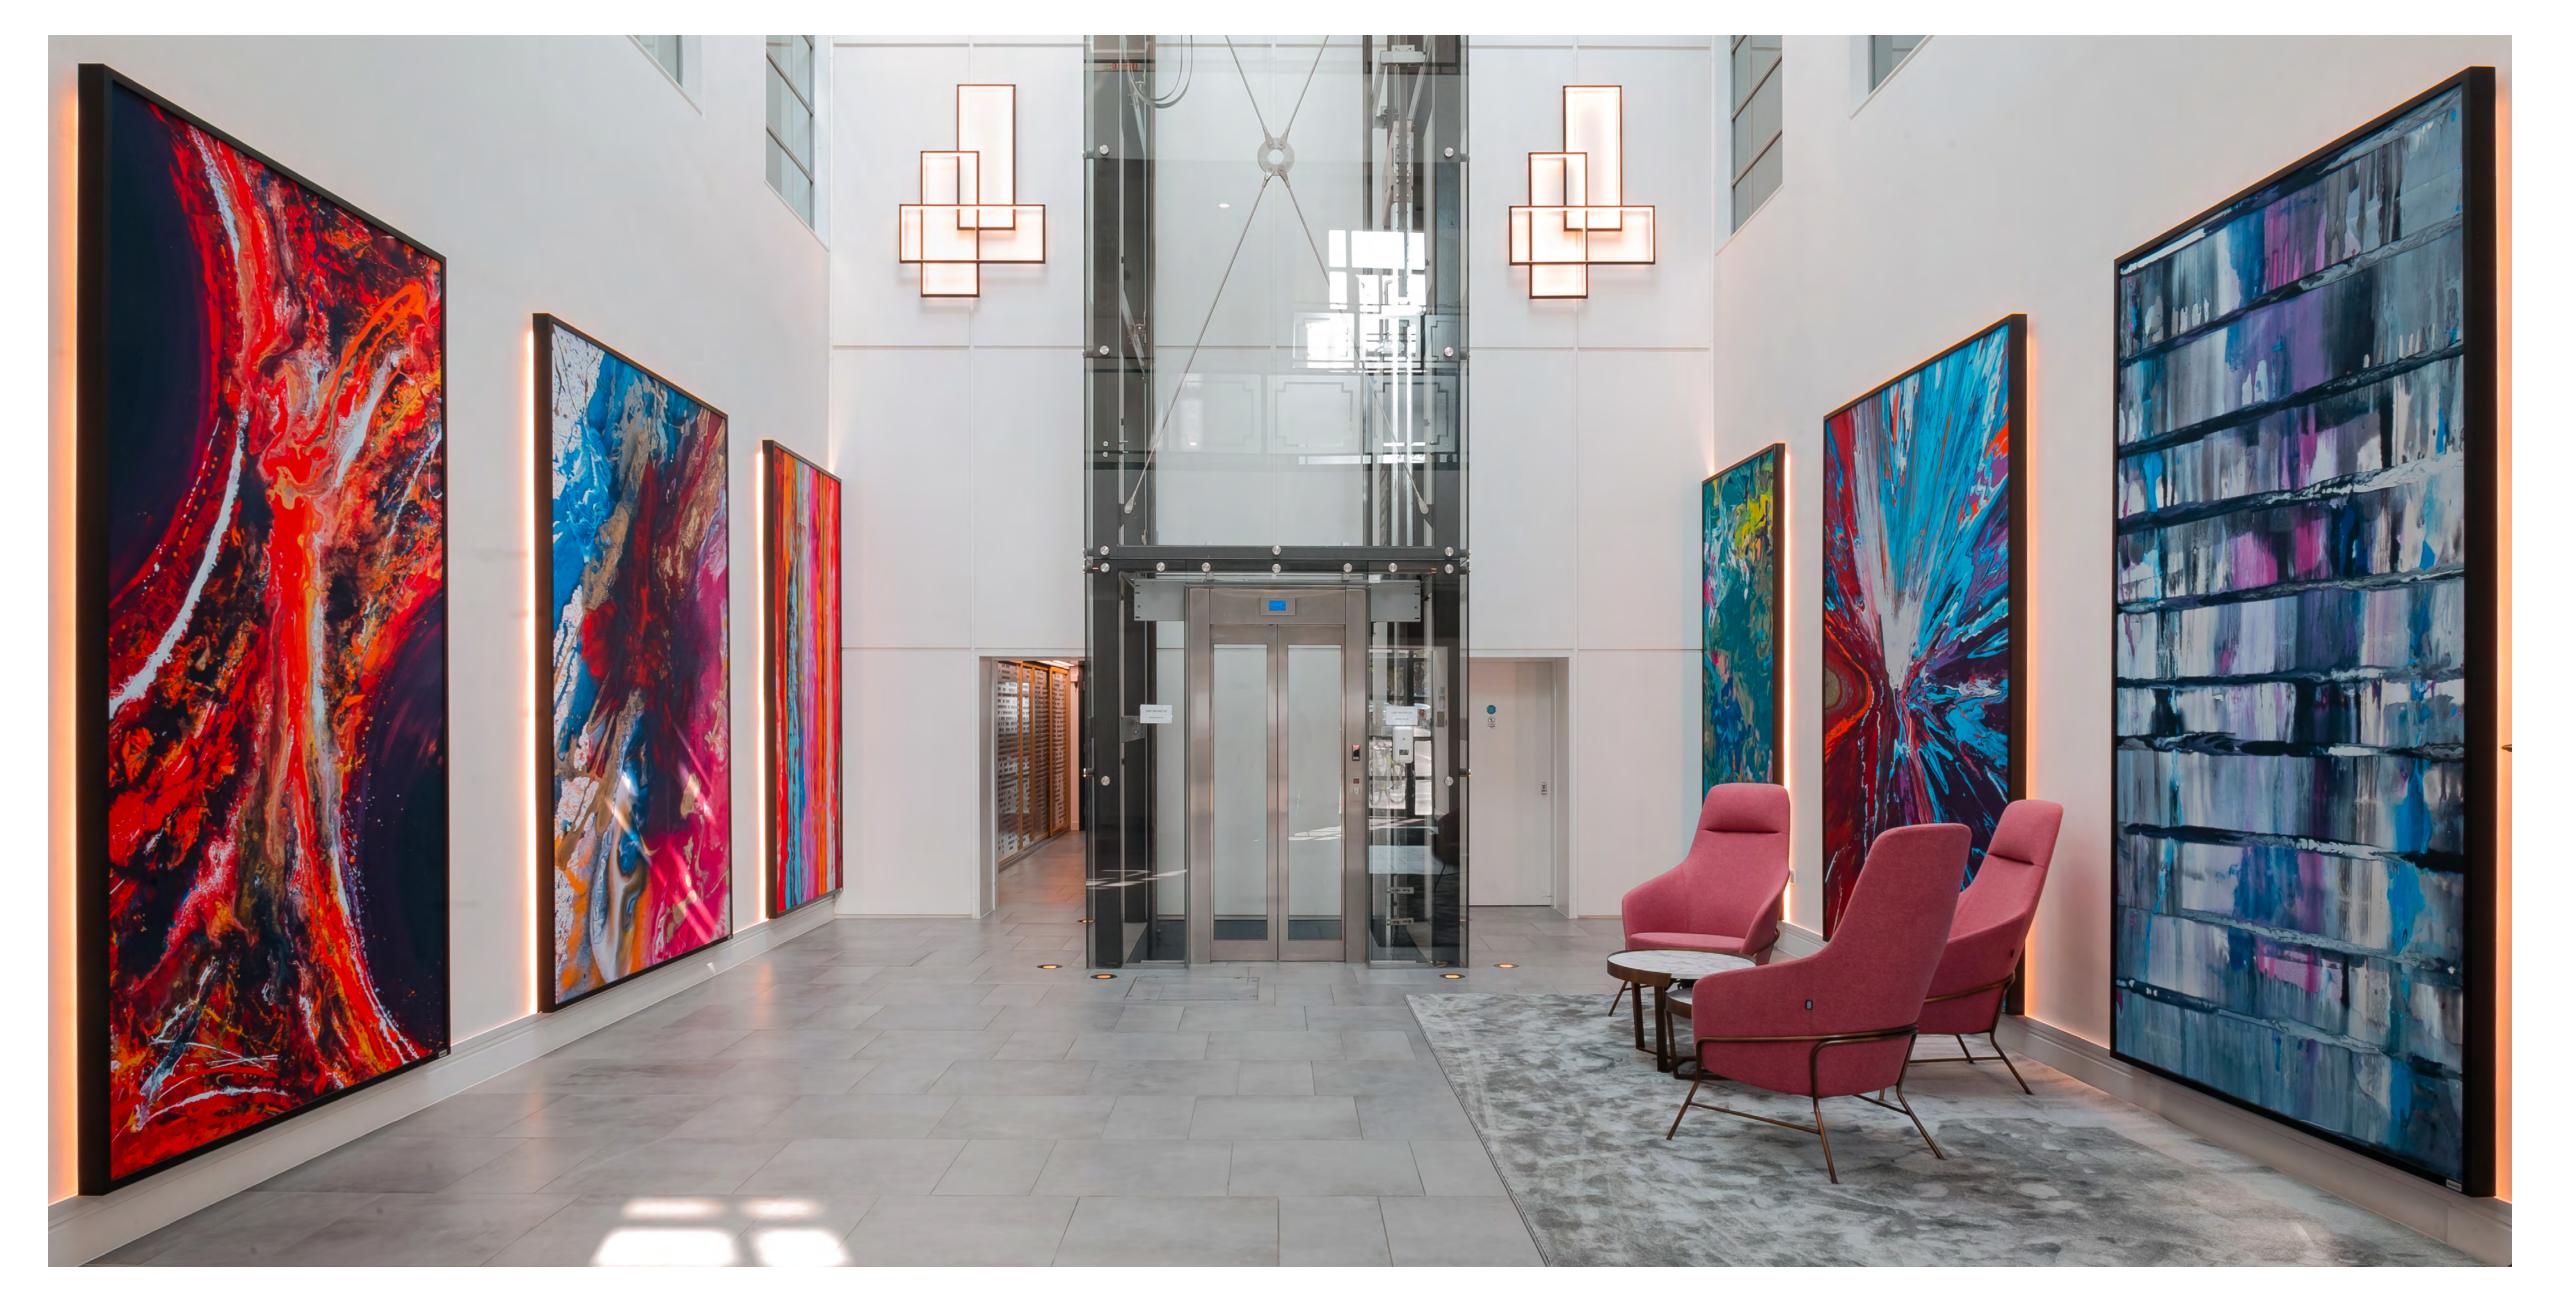

### SPECIFICATION

The building has been comprehensively refurbished throughout to provide impressive and highly efficient open-plan office space benefiting from:

- VRV Air Cooling
- Fully accessible raised floors (100m void)
- Exposed services
- Feature LED strip lighting
- Secure car parking up to 10 spaces
- Stunning triple height atrium entrance
- Manned reception
- Showers, lockers, cycle storage
- Large terrace
- Passenger lift
- Excellent natural light
- Gymnasium operator within the building
- Ground Floor Storage Unit