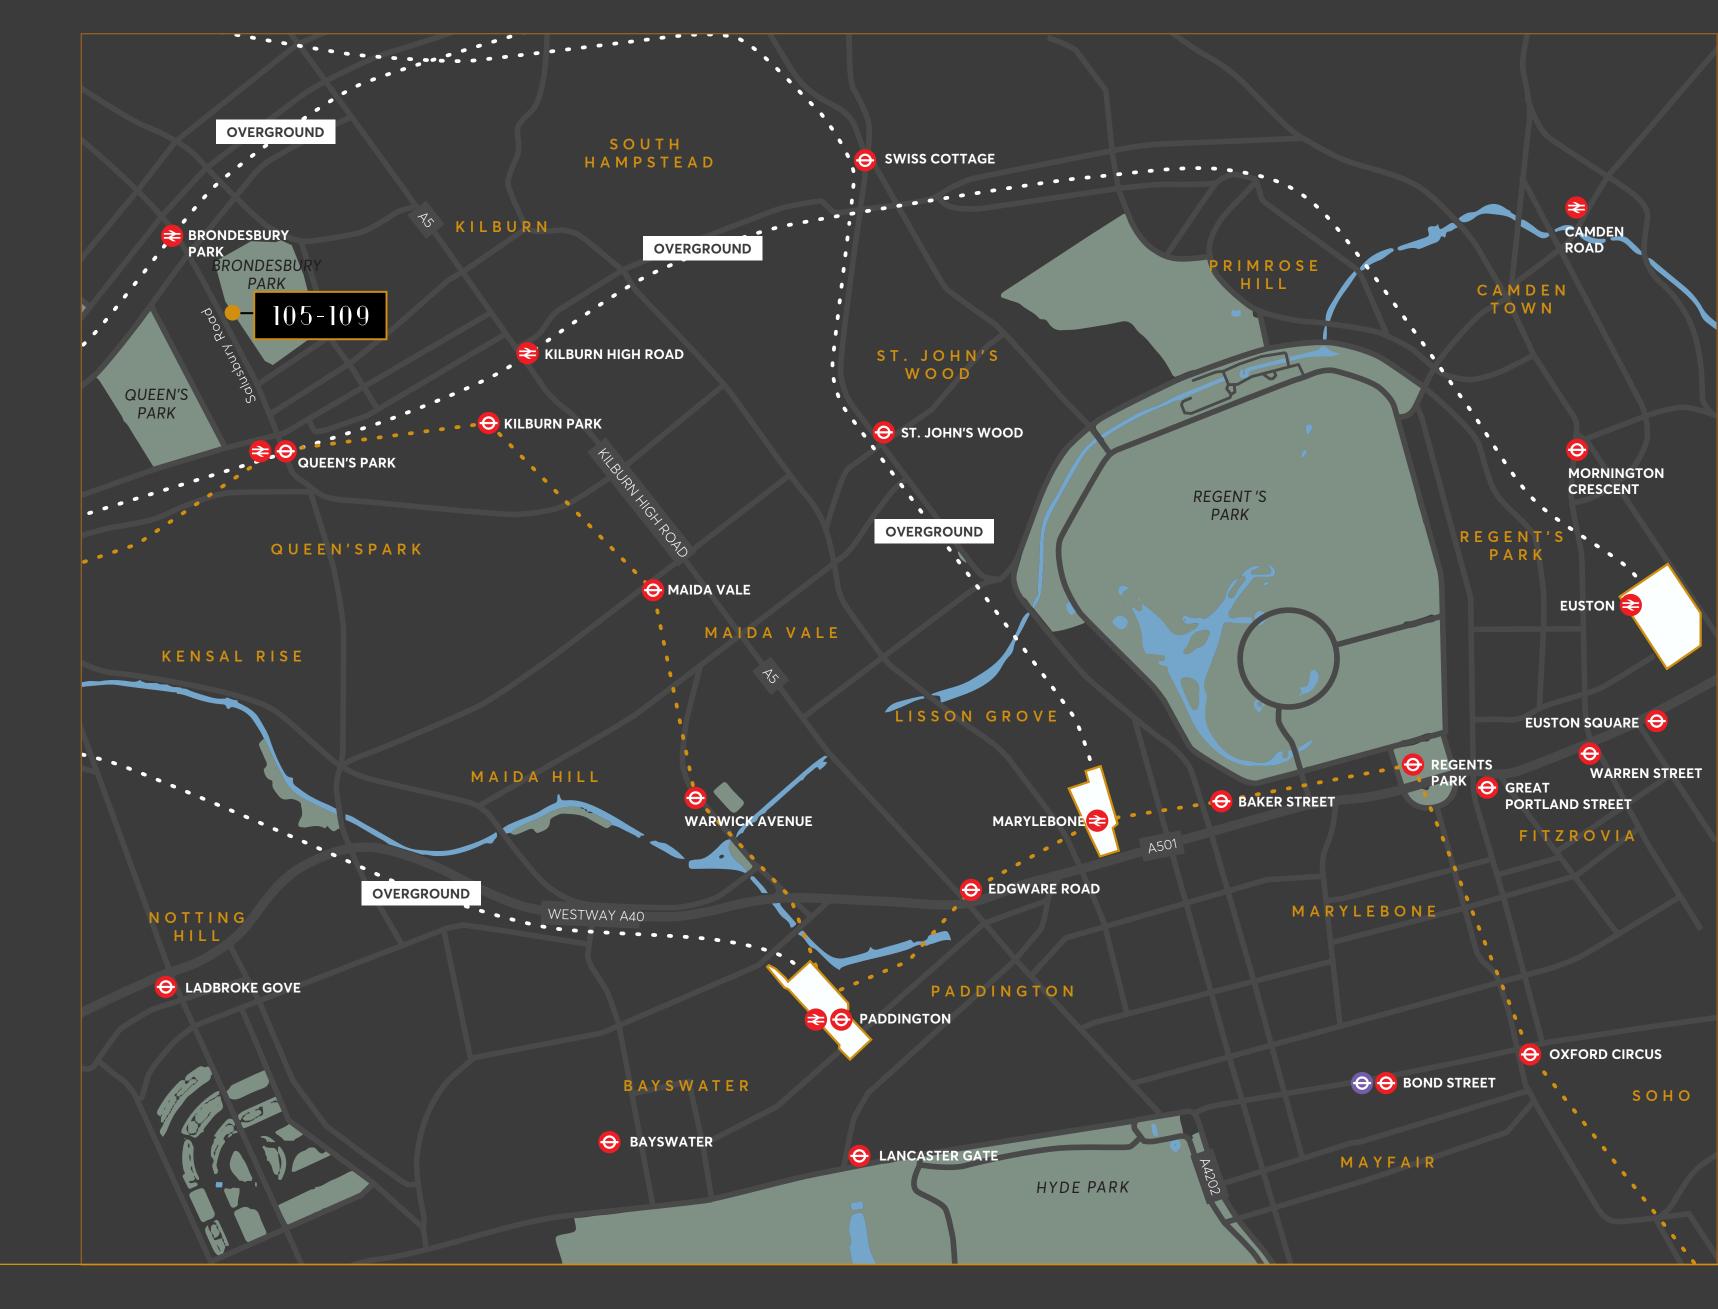

# CONNECTIVITY

Situated on Salusbury Road, the main retail and leisure thoroughfare connecting to Queen's Park and Brondesbury Park stations with fast access to central London on the Bakerloo line.

#### **Underground journey times**

From Queen's Park

| $\langle \mathbf{\hat{x}} \rangle$ |            |
|------------------------------------|------------|
| Paddington Heathrow Express        | 8 minutes  |
| Baker Street                       | 13 minutes |
| Euston                             | 14 minutes |
| Oxford Circus                      | 16 minutes |
| London Bridge                      | 20 minutes |
| Victoria                           | 22 minutes |
| Waterloo                           | 24 minutes |

#### Overground journey times

From Brondesbury Park

| West Hampstead \varTheta  | 4 mins  |
|---------------------------|---------|
| to Luton Airport          | 31 mins |
| Shepherd's Bush \varTheta | 13 mins |
| Highbury & Islington 👄    | 20 mins |
| Richmond 👄                | 26 mins |
| Clapham Junction          | 27 mins |
| to Gatwick Airport        | 26 mins |
| Stratford 🕣 👄             | 51 mins |

#### Road journey distances

| A40 West Way      | 1.7 miles  |
|-------------------|------------|
| A5 / Edgware Road | 1.7 miles  |
| Westway           | 2.4 miles  |
| M1                | 3.1 miles  |
| M25               | 12.5 miles |
|                   |            |

#### Bus journey times

| Regent's Park      | 16 mins |
|--------------------|---------|
| Paddington Station | 24 mins |
| Oxford Circus      | 25 mins |

105-109 SALUSBURY ROAD | LONDON NW6