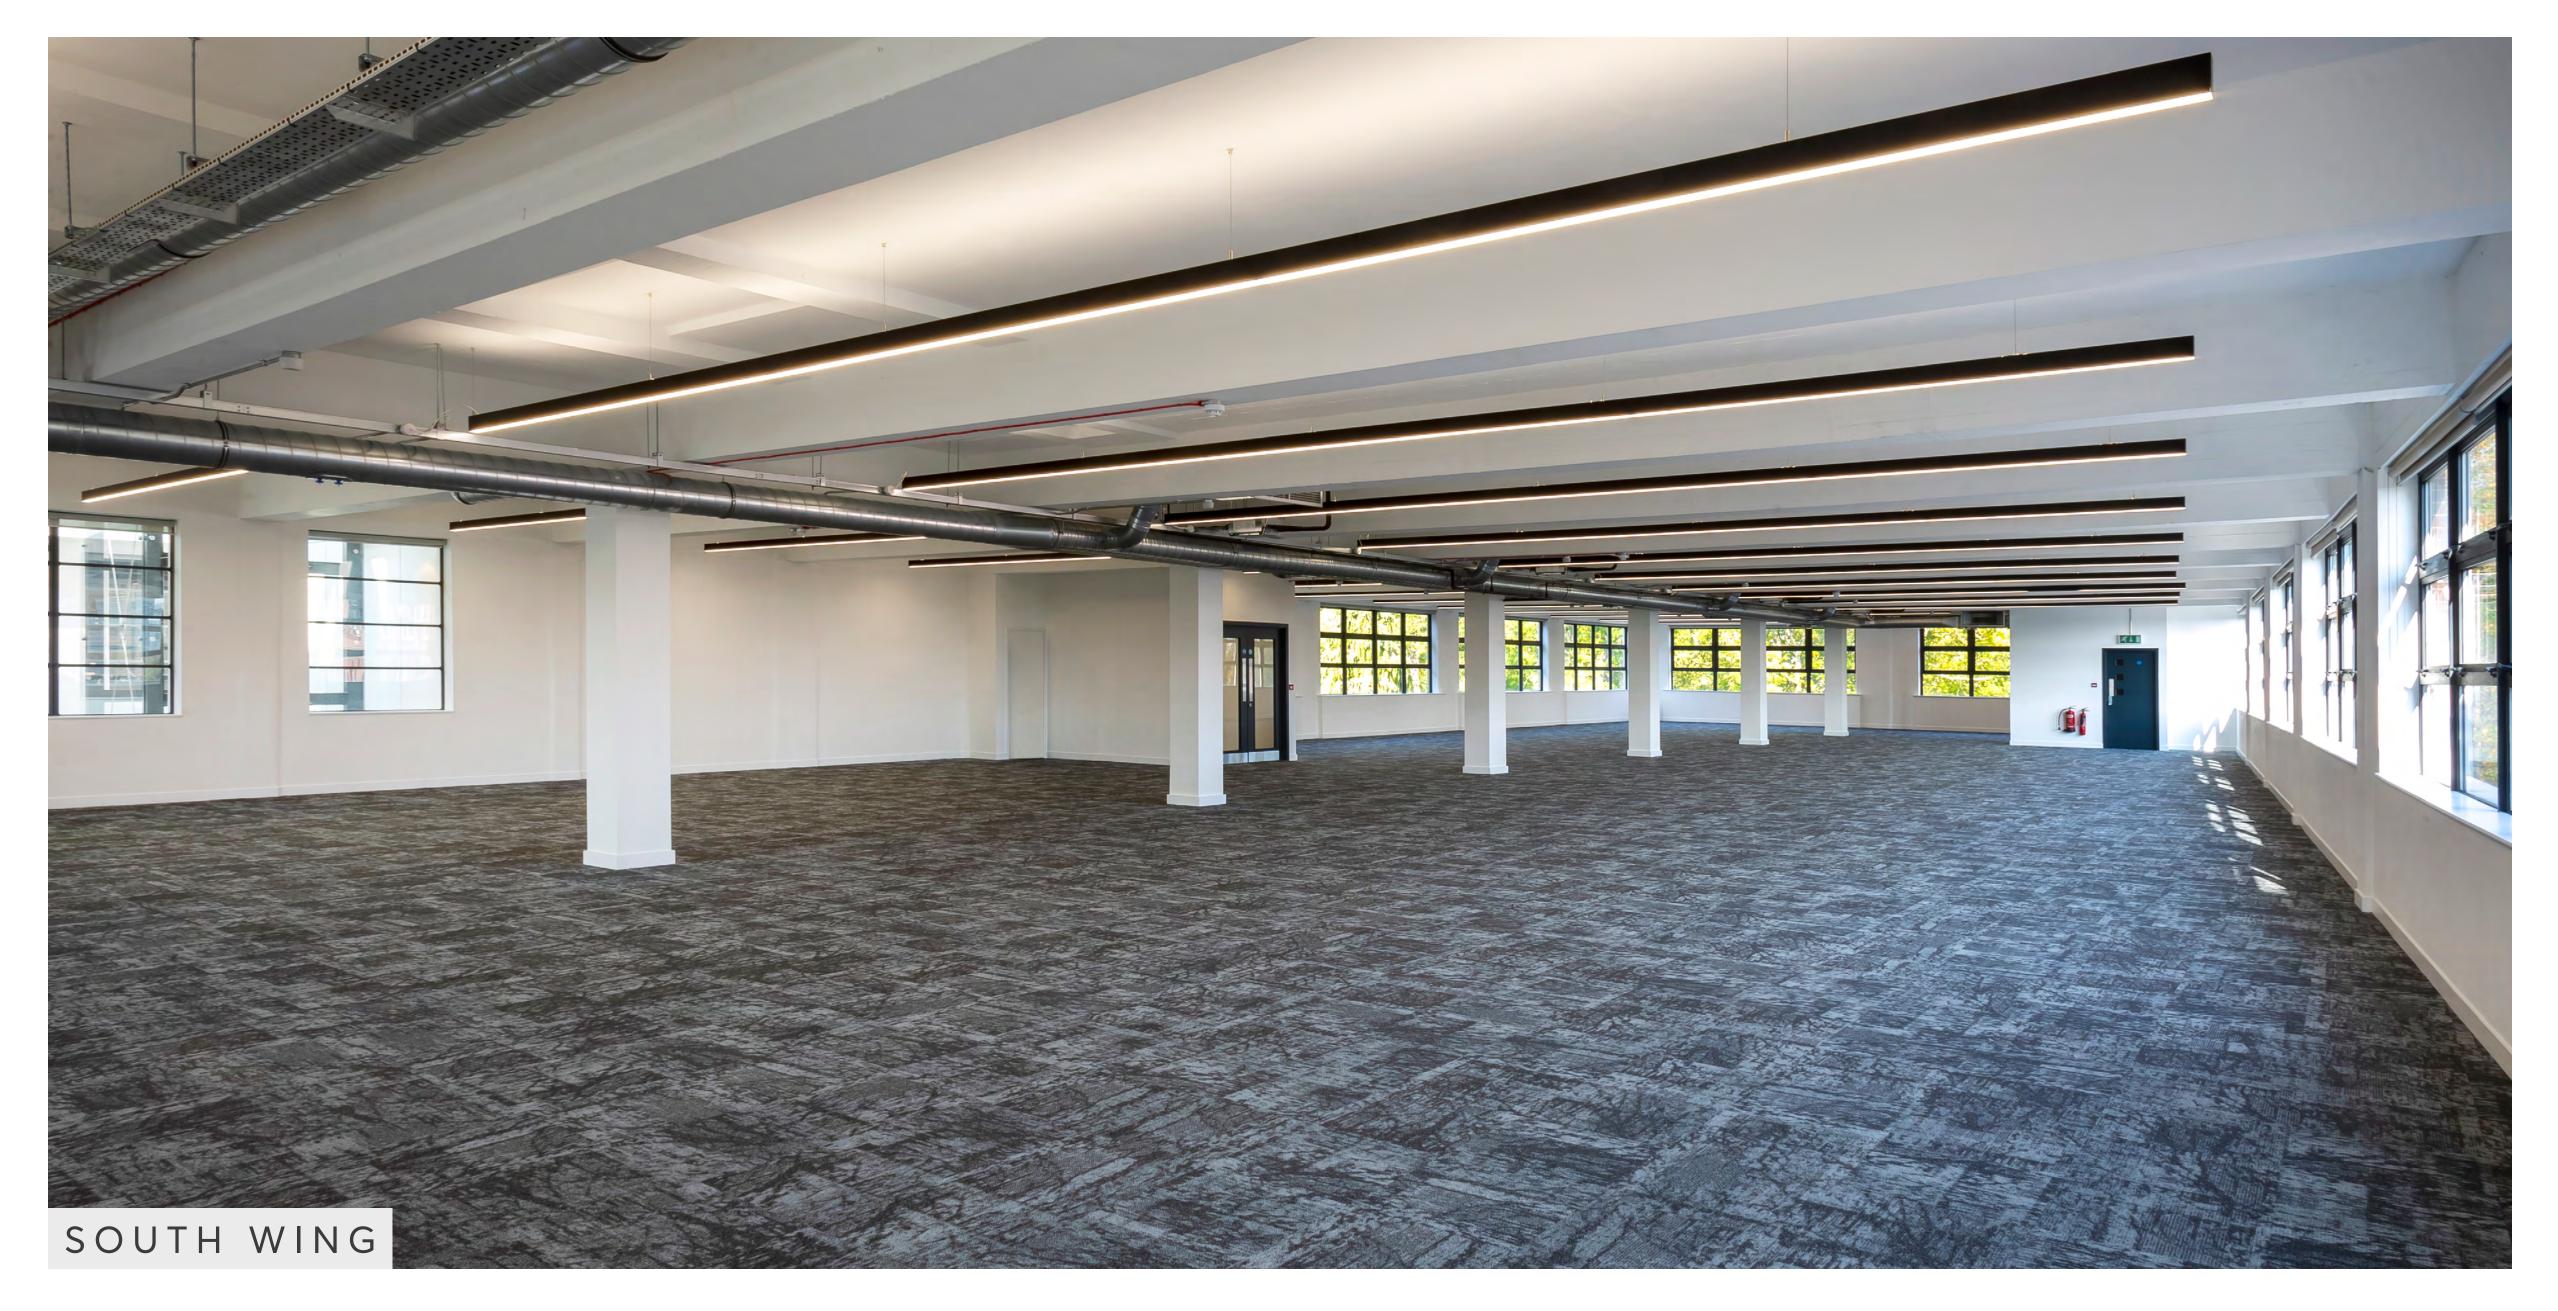

## FLOOR PLAN

#### AVAILABILITY

| Total                     | 13,159 sq ft | 1,222.4 sq m |
|---------------------------|--------------|--------------|
| Ground Floor Storage Unit | 107 sq ft    | 9.9 sq m     |
| Second Floor South        | 8,253 sq ft  | 766.7 sq m   |
| Second Floor North        | 4,799 sq ft  | 445.8 sq m   |

### SPECIFICATION

The building has been comprehensively refurbished throughout to provide impressive and highly efficient open-plan office space benefiting from:

- VRV Air Cooling
- Fully accessible raised floors (100m void)
- Exposed services
- Feature LED strip lighting
- Secure car parking up to 10 spaces
- Stunning triple height atrium entrance
- Manned reception
- Showers, lockers, cycle storage
- Large terrace
- Passenger lift
- Excellent natural light
- Gymnasium operator within the building
- Ground Floor Storage Unit