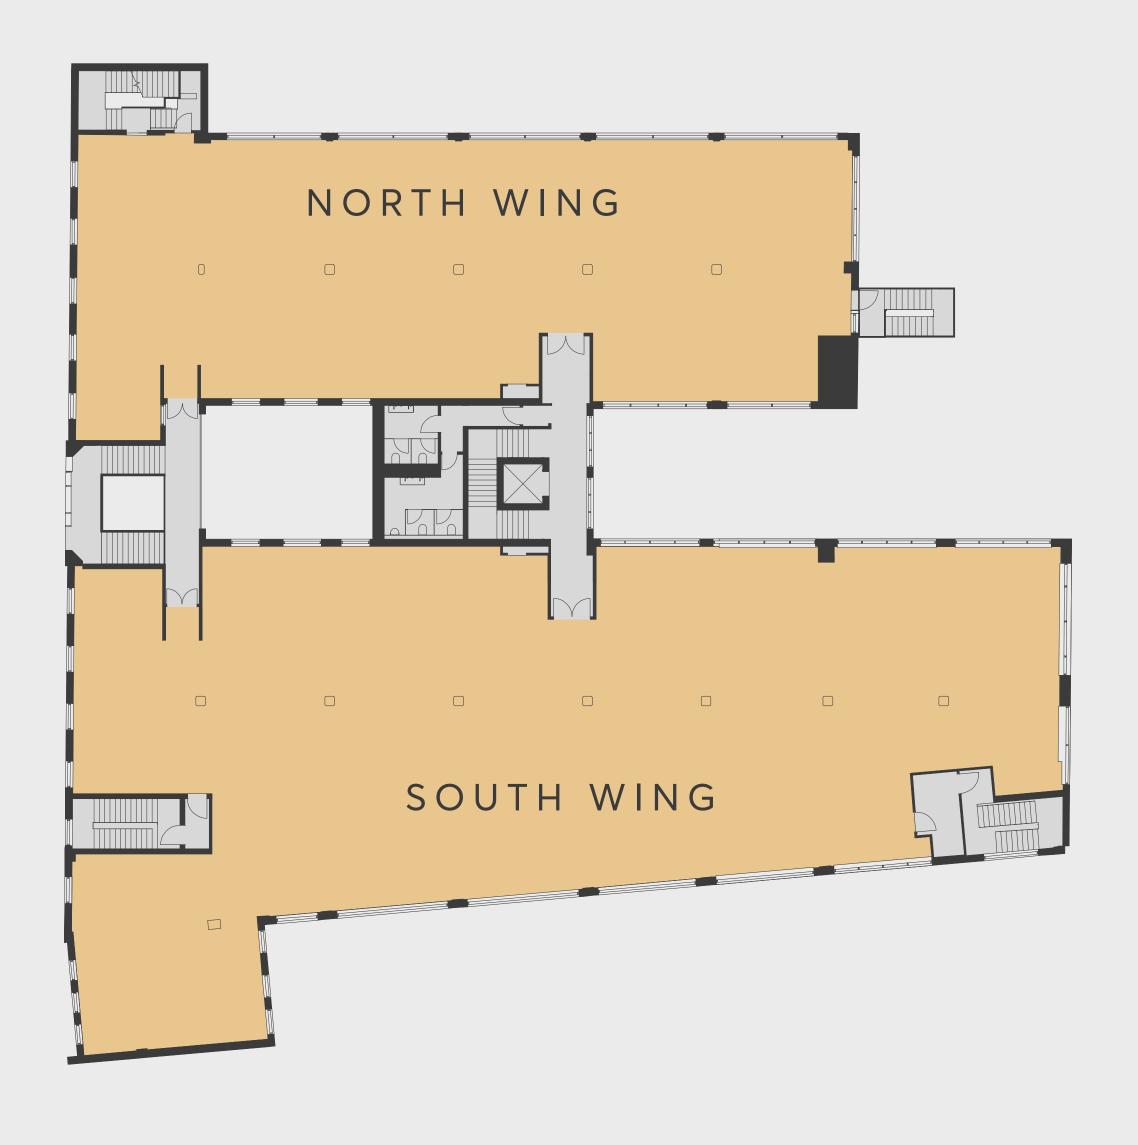

## FLOOR PLAN

#### AVAILABILITY

| Total                     | 13,159 sq ft | 1,222.4 sq m |
|---------------------------|--------------|--------------|
| Ground Floor Storage Unit | 107 sq ft    | 9.9 sq m     |
| Second Floor South        | 8,253 sq ft  | 766.7 sq m   |
| Second Floor North        | 4,799 sq ft  | 445.8 sq m   |