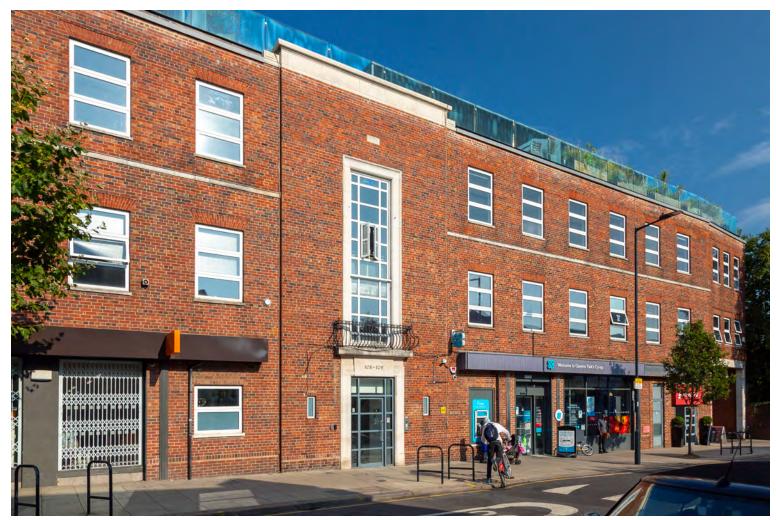

### 105-109 SALUSBURY ROAD | LONDON NW6

4,799 SQ FT TO 13,052 SQ FT 2ND FLOOR OFFICE SPACE

This imposing office building has a strong Art Deco feel inside and provides very stylish, well lit and flexible modern offices on the entire second floor.

# LOCATION

Located in Queen's Park, an affluent neighbourhood close to Central London, the area is home to a diverse range of residents and businesses.

Queen's Park, a 30-acre Victorian park, provides recreational space for local residents and business occupiers.