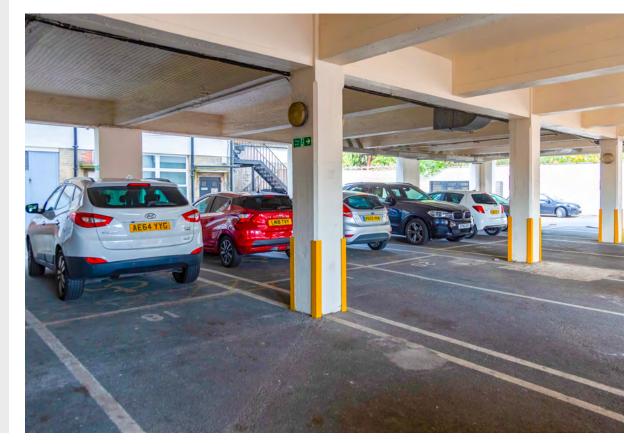

### SPECIFICATION

The building has been comprehensively refurbished throughout to provide impressive and highly efficient open-plan office space benefiting from:

- VRV Air Cooling
- Fully accessible raised floors (100m void)
- Exposed services
- Feature LED strip lighting
- Secure car parking up to 10 spaces
- Stunning triple height atrium entrance
- Manned reception
- Showers, lockers, cycle storage
- Large terrace
- Passenger lift
- Excellent natural light
- Gymnasium operator within the building
- Ground Floor Storage Unit