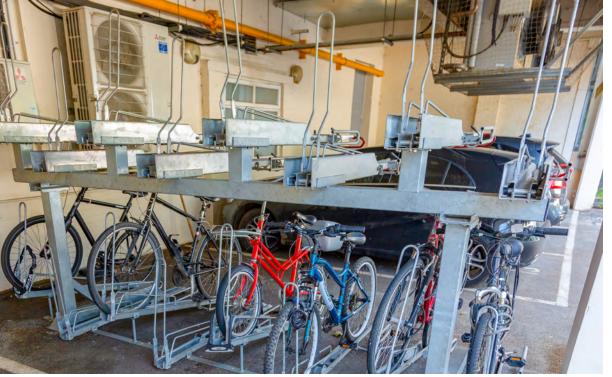

### SPECIFICATION

The building has been comprehensively refurbished throughout to provide impressive and highly efficient open-plan office space benefiting from:

- VRV Air Cooling
- Fully accessible raised floors (100m void)
- Exposed services
- Feature LED strip lighting
- Secure car parking up to 10 spaces
- Stunning triple height atrium entrance
- Manned reception
- Showers, lockers, cycle storage
- Large terrace
- Passenger lift
- Excellent natural light
- Gymnasium operator within the building
- Ground Floor Storage Unit