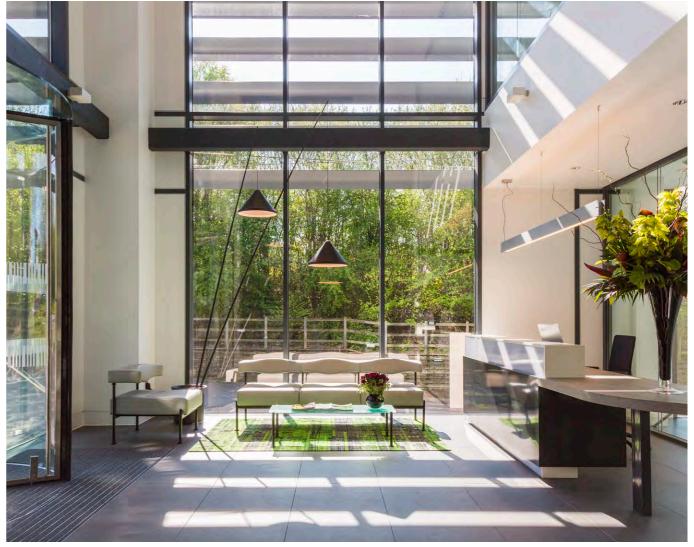

The building is developed to a high specification throughout with 4 office floors that can be sub-divided to meet tenant requirements. One Springfield Drive features state-of-the-art LED lighting, a majestic steel ribbon staircase and floor-to-ceiling windows and terraces offering spectacular views of the surrounding countryside.

Excellent views and natural light have been proven to increase staff wellbeing, reduce stress and absenteeism and heighten work focus. Cycle racks, lockers and plentiful shower facilities are also offered to promote exercise and a sustainable transport strategy. It means the building is not only stylish, it provides an atmosphere in which staff efficiency and wellbeing is enhanced and can be considered a workplace of the future.