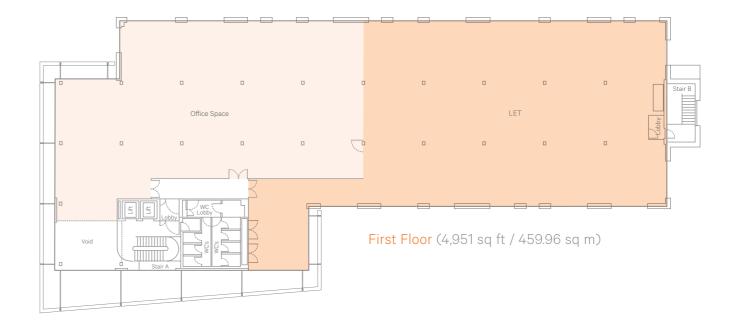

## FLOOR PLANS

| FLOOR SPACE           | AREA (sq ft)<br>IPMS 3 | AREA (sq m)<br>IPMS 3 | STATUS                |
|-----------------------|------------------------|-----------------------|-----------------------|
| Ground Floor          | _                      | _                     | LET                   |
| First Floor Right     | _                      | _                     | LET                   |
| First Floor Left      | 4,951                  | 459.96                | Available Immediately |
| Second Floor          | 12,632                 | 1,173.55              | Available Immediately |
| Third Floor           | 3,110                  | 288.93                | Available Immediately |
| TOTAL SPACE AVAILABLE | 20,693                 | 1,922.44              | Available Immediately |