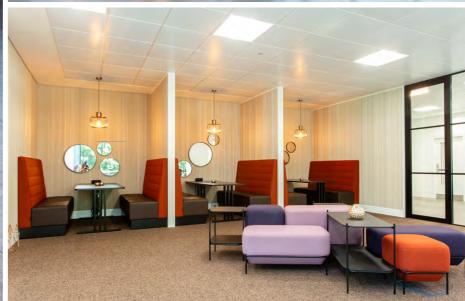

The spacious, contemporary breakout and meeting area is a flexible space characterised by decorative copper and charred timber accents. Its luxurious booths, lounge chairs and breakfast bar are the perfect place to relax, or conduct an informal meeting.

Whether it is a chat over a cup of coffee, a board meeting in the privacy of the state-of-the-art meeting room or a virtual conference, One Springfield Drive really brings people together.