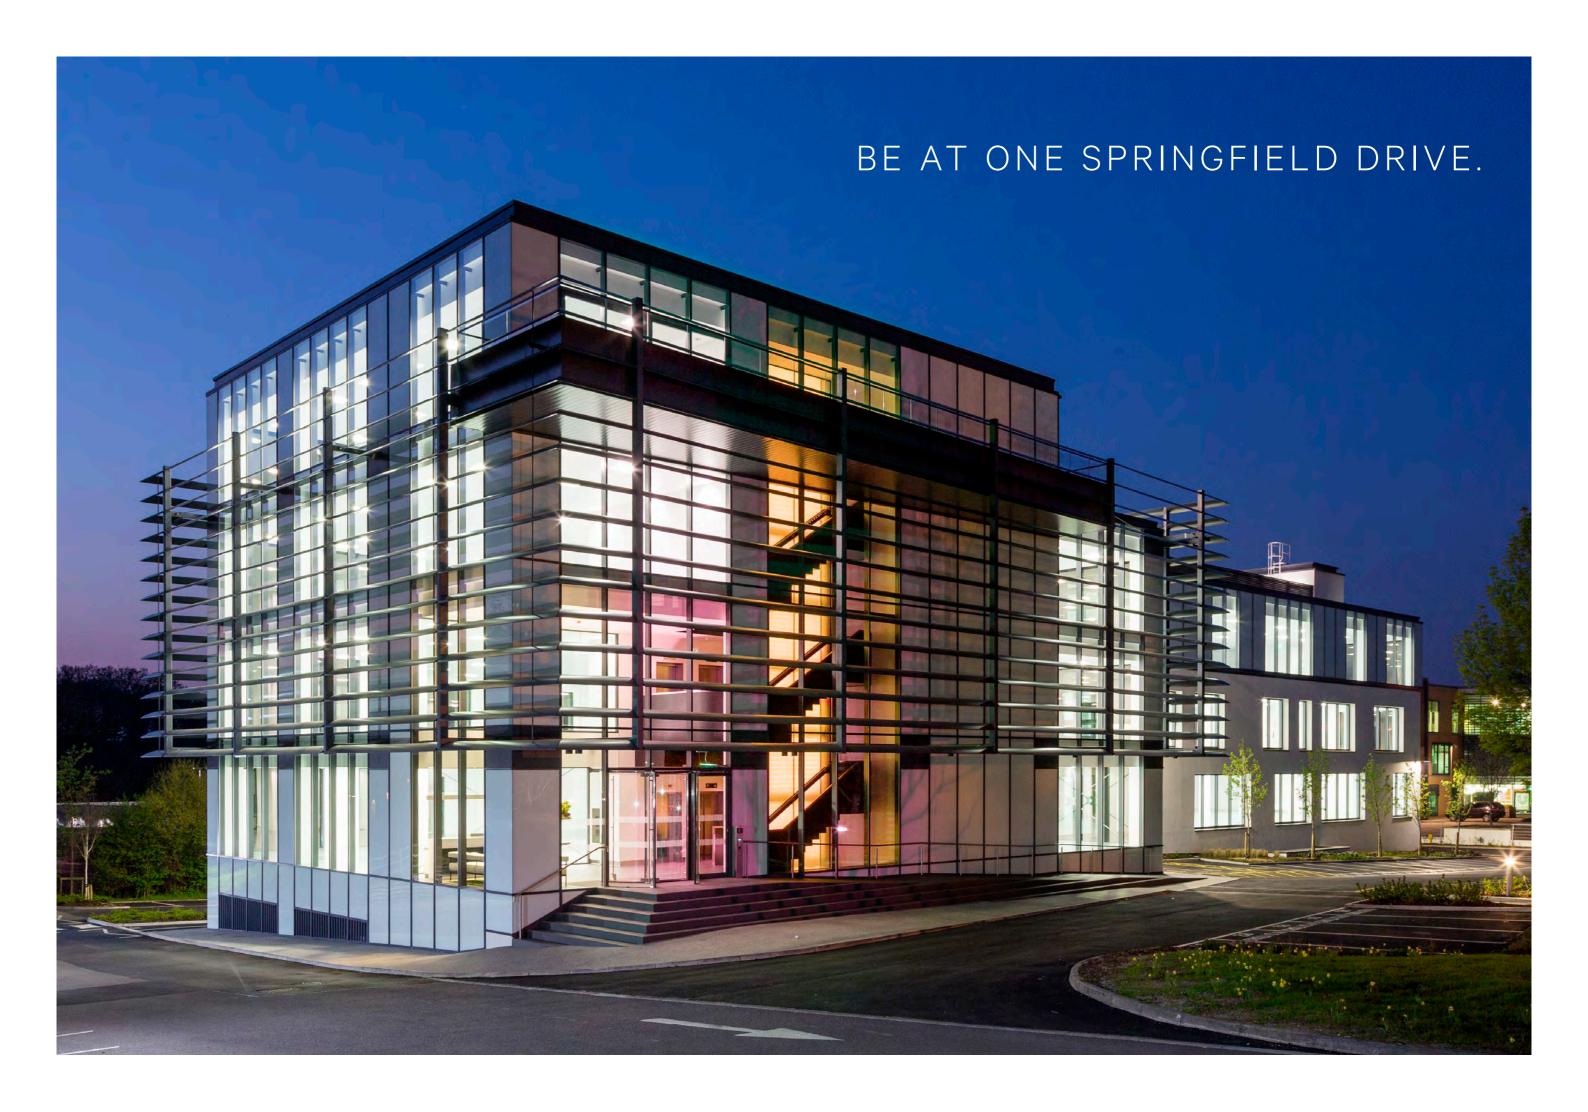

The building is developed to a high specification throughout with 4 office floors that can be sub-divided to meet tenant requirements. One Springfield Drive features state-of-the-art LED lighting, a majestic steel ribbon staircase and floor-to-ceiling windows and terraces offering spectacular views of the surrounding countryside.

2 x roof terraces

Programmable, pixelated feature lighting wall

Large, fully equipped conference room

Spacious, contemporary breakout area

Male & female showers on all floors

36 cycle racks & lockers

Situated in the secure Leatherhead Office Park