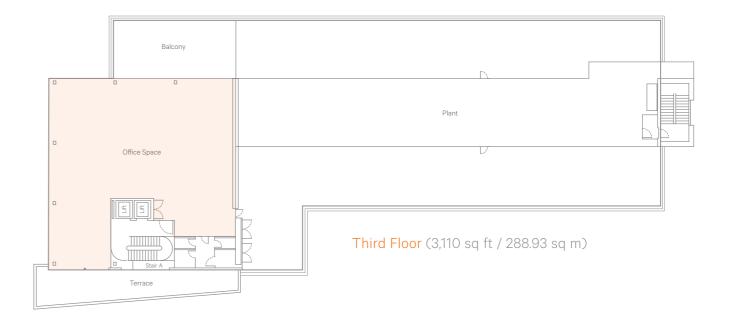

## FLOOR PLANS

| FLOOR SPACE           | AREA (sq ft)<br>IPMS 3 | AREA (sq m)<br>IPMS 3 | STATUS                |
|-----------------------|------------------------|-----------------------|-----------------------|
| Ground Floor          | _                      | _                     | LET                   |
| First Floor Right     | _                      | _                     | LET                   |
| First Floor Left      | 4,951                  | 459.96                | Available Immediately |
| Second Floor          | 12,632                 | 1,173.55              | Available Immediately |
| Third Floor           | 3,110                  | 288.93                | Available Immediately |
| TOTAL SPACE AVAILABLE | 20,693                 | 1,922.44              | Available Immediately |