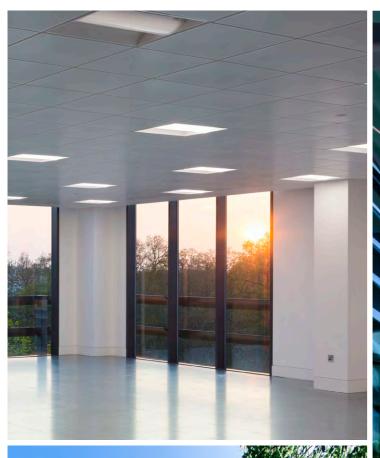

The building is developed to a high specification throughout with 4 office floors that can be sub-divided to meet tenant requirements. One Springfield Drive features state-of-the-art LED lighting, a majestic steel ribbon staircase and floor-to-ceiling windows and terraces offering spectacular views of the surrounding countryside.

Excellent views and natural light have been proven to increase staff wellbeing, reduce stress and absenteeism and heighten work focus. Cycle racks, lockers and plentiful shower facilities are also offered to promote exercise and a sustainable transport strategy. It means the building is not only stylish, it provides an atmosphere in which staff efficiency and wellbeing is enhanced and can be considered a workplace of the future.

Light is integral to the design of One Springfield Drive. With interiors flooded with natural light, sun terraces offering panoramic views, or the programmable light wall that allows a company's brand to shine. One Springfield Drive is an enlightened choice for businesses.