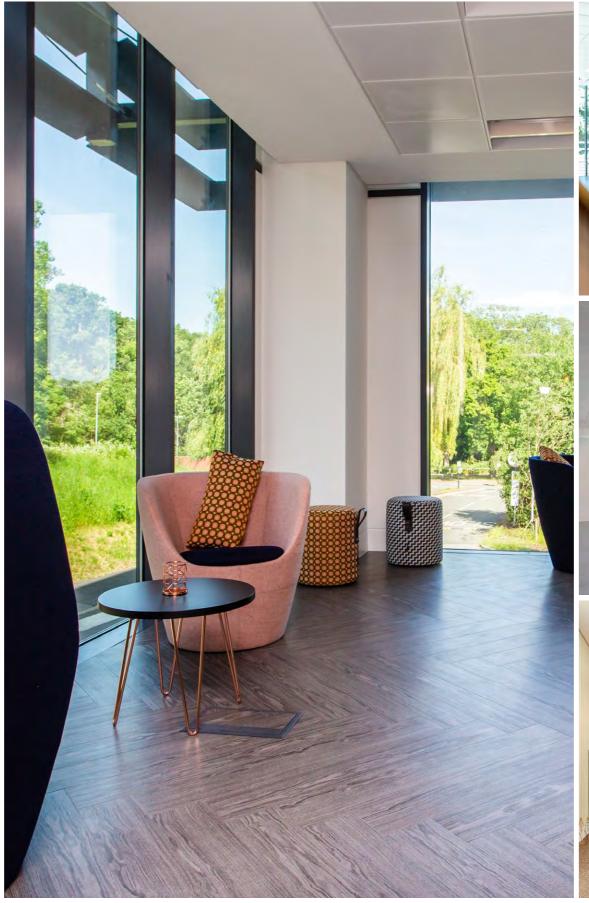

The spacious, contemporary breakout and meeting area is a flexible space characterised by decorative copper and charred timber accents. Its luxurious booths, lounge chairs and breakfast bar are the perfect place to relax, or conduct an informal meeting.

Whether it is a chat over a cup of coffee, a board meeting in the privacy of the state-of-the-art meeting room or a virtual conference, One Springfield Drive really brings people together.