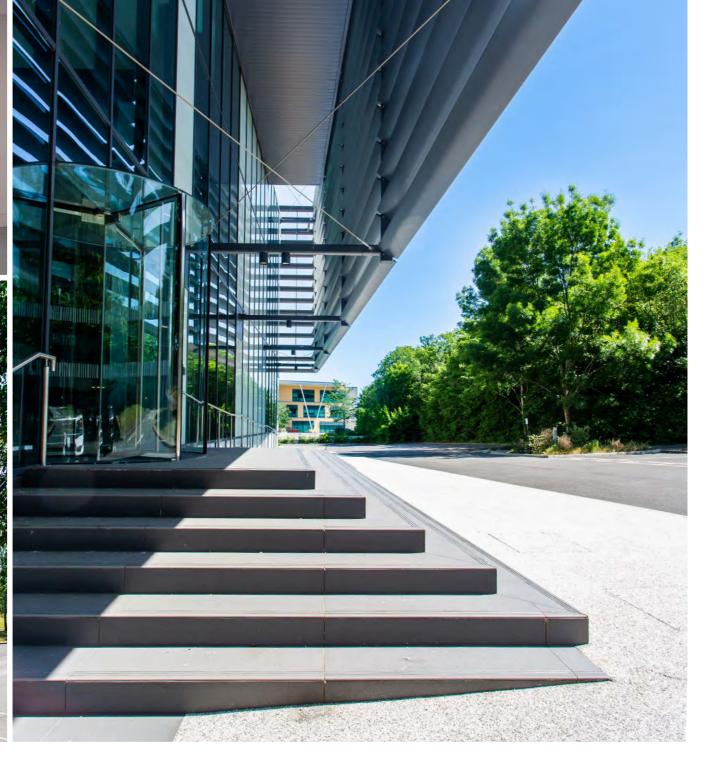

The building is developed to a high specification throughout with 4 office floors that can be sub-divided to meet tenant requirements. One Springfield Drive features state-of-the-art LED lighting, a majestic steel ribbon staircase and floor-to-ceiling windows and terraces offering spectacular views of the surrounding countryside.

Excellent views and natural light have been proven to increase staff wellbeing, reduce stress and absenteeism and heighten work focus. Cycle racks, lockers and plentiful shower facilities are also offered to promote exercise and a sustainable transport strategy. It means the building is not only stylish, it provides an atmosphere in which staff efficiency and wellbeing is enhanced and can be considered a workplace of the future.