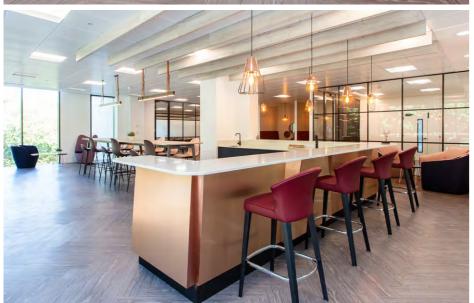

The spacious, contemporary breakout and meeting area is a flexible space characterised by decorative copper and charred timber accents. Its luxurious booths, lounge chairs and breakfast bar are the perfect place to relax, or conduct an informal meeting.

Whether it is a chat over a cup of coffee, a board meeting in the privacy of the state-of-the-art meeting room or a virtual conference, One Springfield Drive really brings people together.