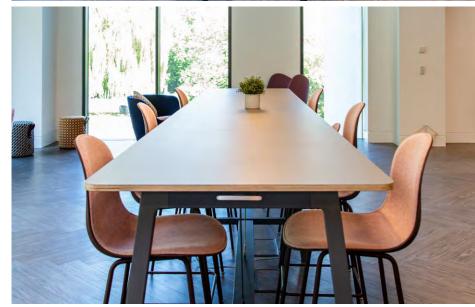

The spacious, contemporary breakout and meeting area is a flexible space characterised by decorative copper and charred timber accents. Its luxurious booths, lounge chairs and breakfast bar are the perfect place to relax, or conduct an informal meeting.

Whether it is a chat over a cup of coffee, a board meeting in the privacy of the state-of-the-art meeting room or a virtual conference, One Springfield Drive really brings people together.