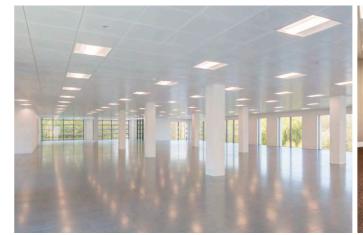

The building is developed to a high specification throughout with 4 office floors that can be sub-divided to meet tenant requirements. One Springfield Drive features state-of-the-art LED lighting, a majestic steel ribbon staircase and floor-to-ceiling windows and terraces offering spectacular views of the surrounding countryside.

Excellent views and natural light have been proven to increase staff wellbeing, reduce stress and absenteeism and heighten work focus. Cycle racks, lockers and plentiful shower facilities are also offered to promote exercise and a sustainable transport strategy. It means the building is not only stylish, it provides an atmosphere in which staff efficiency and wellbeing is enhanced and can be considered a workplace of the future.