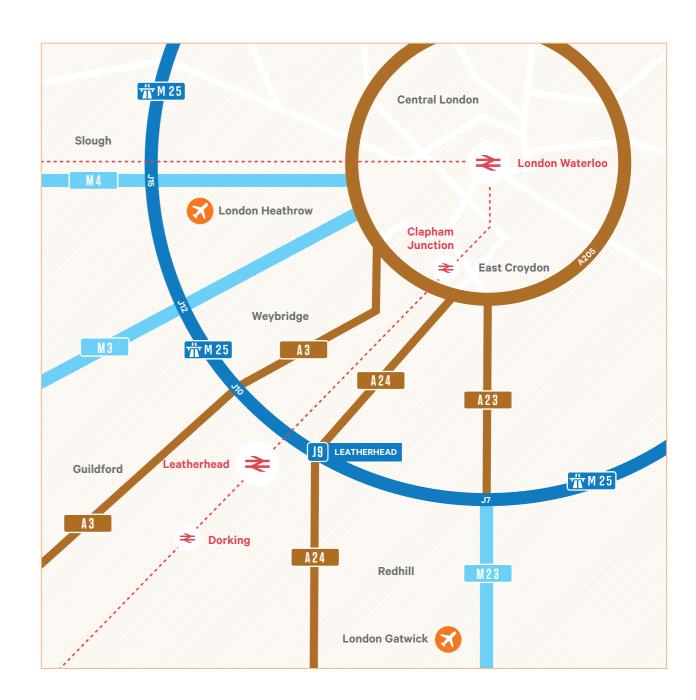

One Springfield Drive is just a short walk from Leatherhead rail station and is served by numerous national and international transport links.

Conveniently situated between London's Heathrow and Gatwick Airports, Leatherhead boasts excellent connectivity with both the UK and international business destinations.

Leatherhead is less than 20 miles from central London. Its numerous road, rail and air links ensure UK, European and global markets are easily accessible.