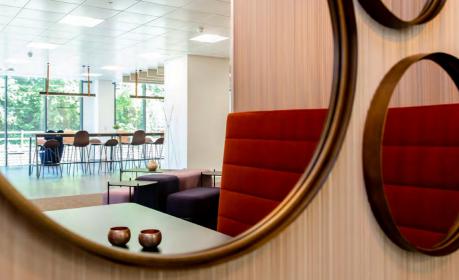

The spacious, contemporary breakout and meeting area is a flexible space characterised by decorative copper and charred timber accents. Its luxurious booths, lounge chairs and breakfast bar are the perfect place to relax, or conduct an informal meeting.

Whether it is a chat over a cup of coffee, a board meeting in the privacy of the state-of-the-art meeting room or a virtual conference, One Springfield Drive really brings people together.