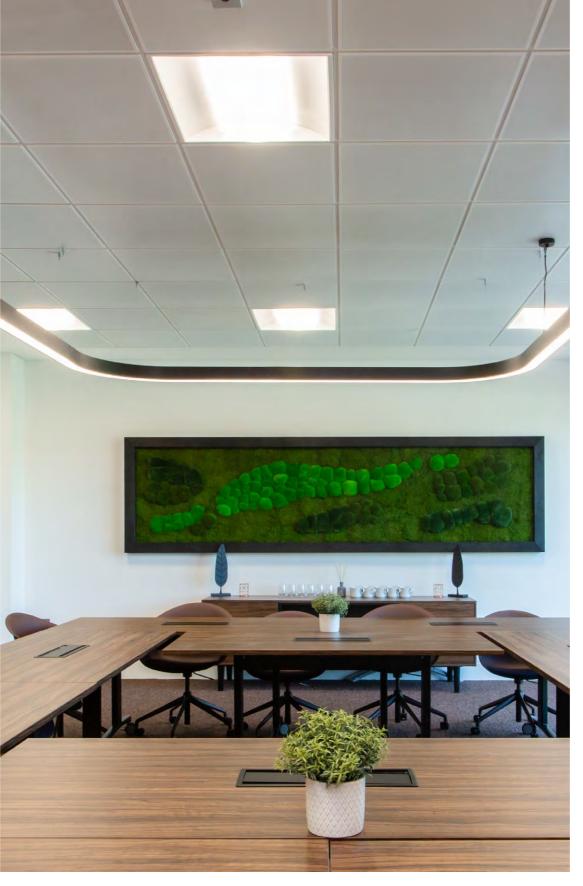

The spacious, contemporary breakout and meeting area is a flexible space characterised by decorative copper and charred timber accents. Its luxurious booths, lounge chairs and breakfast bar are the perfect place to relax, or conduct an informal meeting.

Whether it is a chat over a cup of coffee, a board meeting in the privacy of the state-of-the-art meeting room or a virtual conference, One Springfield Drive really brings people together.