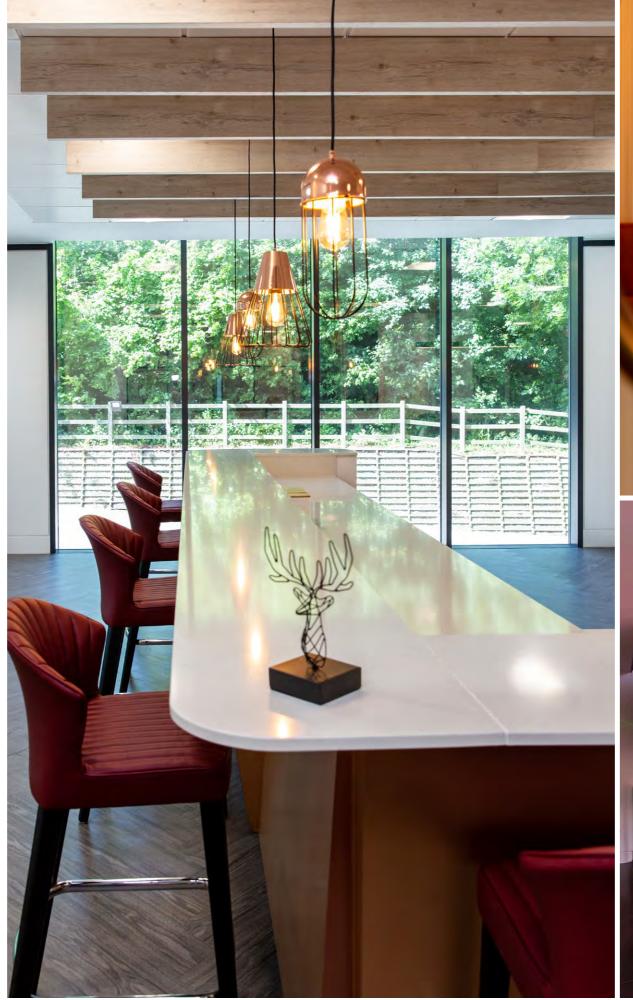

The spacious, contemporary breakout and meeting area is a flexible space characterised by decorative copper and charred timber accents. Its luxurious booths, lounge chairs and breakfast bar are the perfect place to relax, or conduct an informal meeting.