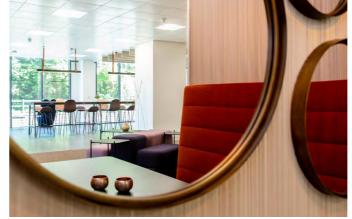

The spacious, contemporary breakout and meeting area is a flexible space characterised by decorative copper and charred timber accents. Its luxurious booths, lounge chairs and breakfast bar are the perfect place to relax, or conduct an informal meeting.

Whether it is a chat over a cup of coffee, a board meeting in the privacy of the state-of-the-art meeting room or a virtual conference, One Springfield Drive really brings people together.