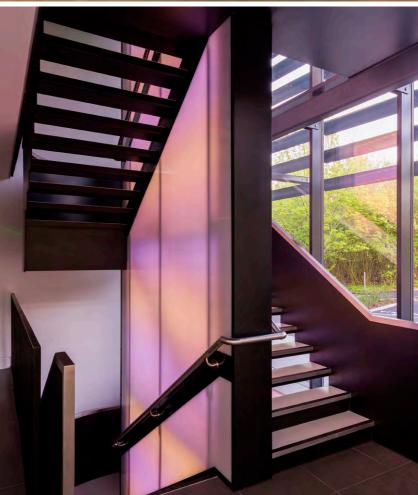

The building is developed to a high specification throughout with 4 office floors that can be sub-divided to meet tenant requirements. One Springfield Drive features state-of-the-art LED lighting, a majestic steel ribbon staircase and floor-to-ceiling windows and terraces offering spectacular views of the surrounding countryside.

Light is integral to the design of One Springfield Drive. With interiors flooded with natural light, sun terraces offering panoramic views, or the programmable light wall that allows a company's brand to shine. One Springfield Drive is an enlightened choice for businesses.