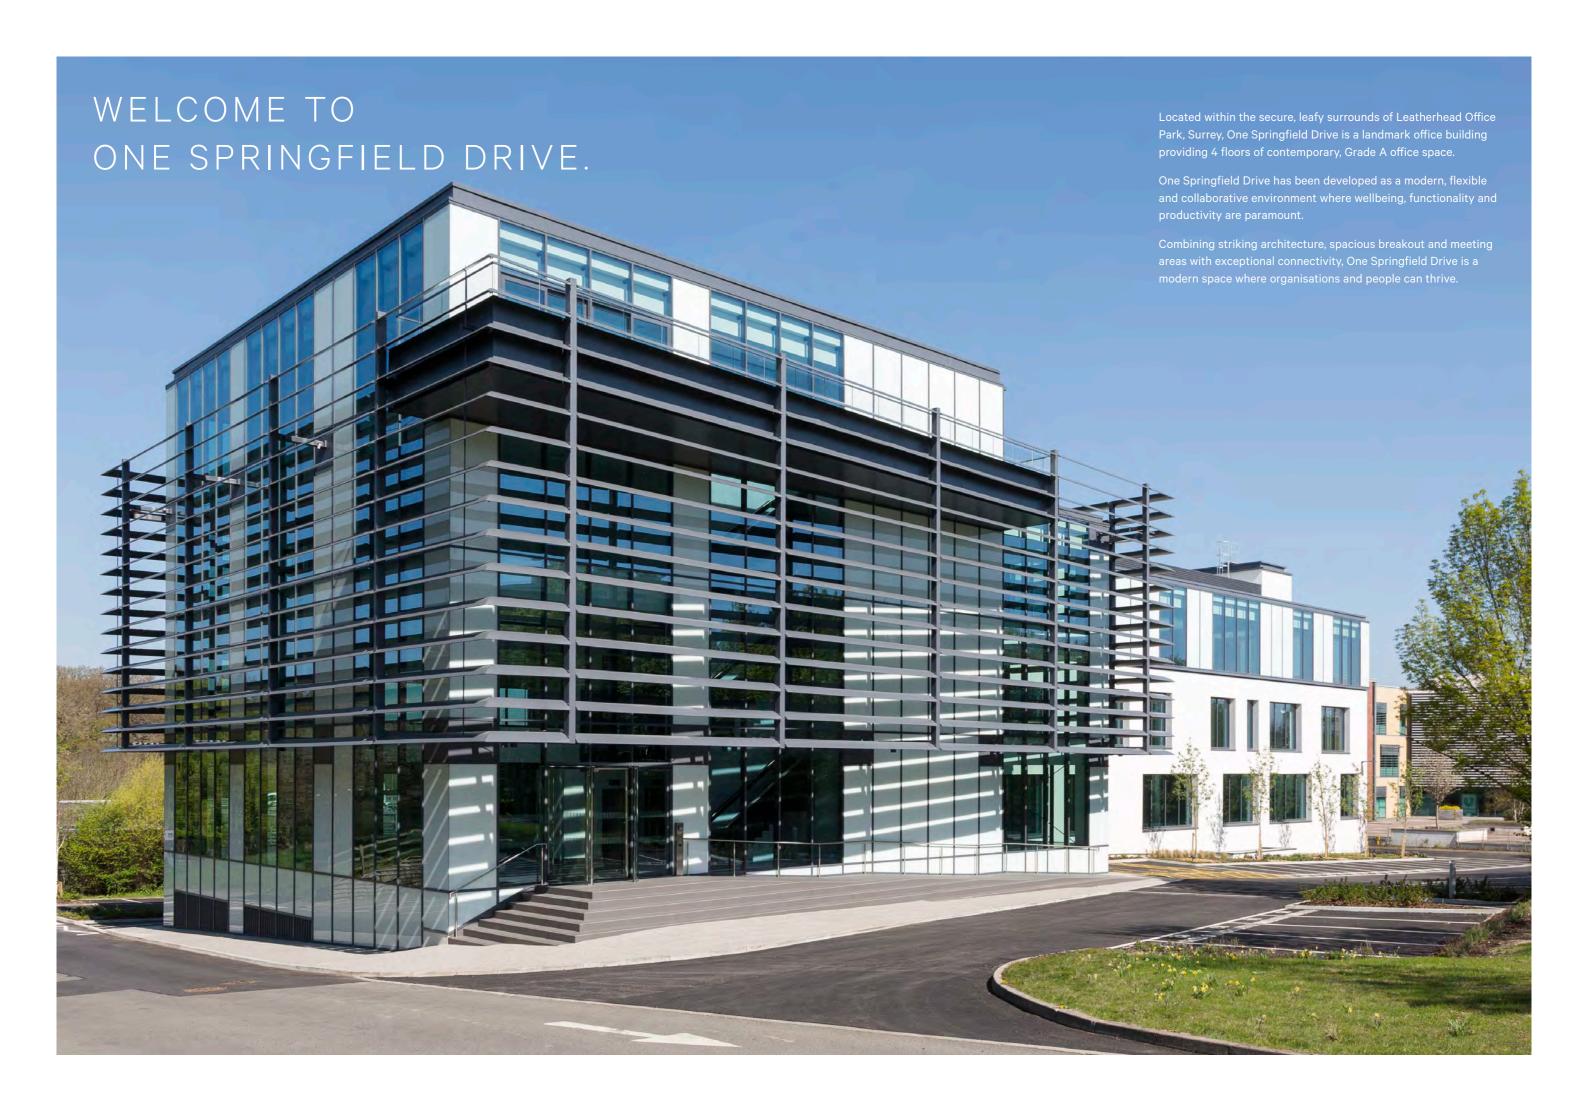

## BE AT ONE WITH YOUR ENVIRONMENT

The historic market town of Leatherhead is an idyllic backdrop for businesses. It is the gateway to the breathtaking surrounds of the Surrey Hills, an Area of Outstanding Natural Beauty. It is also a hub with exceptional national and international transport links and a thriving town centre.

The setting for One Springfield Drive is Leatherhead's pre-eminent business park set in tranquil countryside. This provides the ideal place for a harmonious work / life balance. Historic parks, riverside walks, cycle paths, golf courses and beautiful scenery provide the perfect environment in which your employees can thrive.

### SPECIFICATION

One Springfield Drive has been developed to meet both BCO and BREEAM standards ensuring that it is fit for modern office occupation. Green buildings are proven to reduce staff sickness and assist in creating a productive working environment. The space provides flexibility to ensure it is future proofed for the constantly evolving occupier's needs.

The building is developed to a high specification throughout with 4 office floors that can be sub-divided to meet tenant requirements. One Springfield Drive features state-of-the-art LED lighting, a majestic steel ribbon staircase and floor-to-ceiling windows and terraces offering spectacular views of the surrounding countryside.

Excellent views and natural light have been proven to increase staff wellbeing, reduce stress and absenteeism and heighten work focus. Cycle racks, lockers and plentiful shower facilities are also offered to promote exercise and a sustainable transport strategy. It means the building is not only stylish, it provides an atmosphere in which staff efficiency and wellbeing is enhanced and can be considered a workplace of the future.