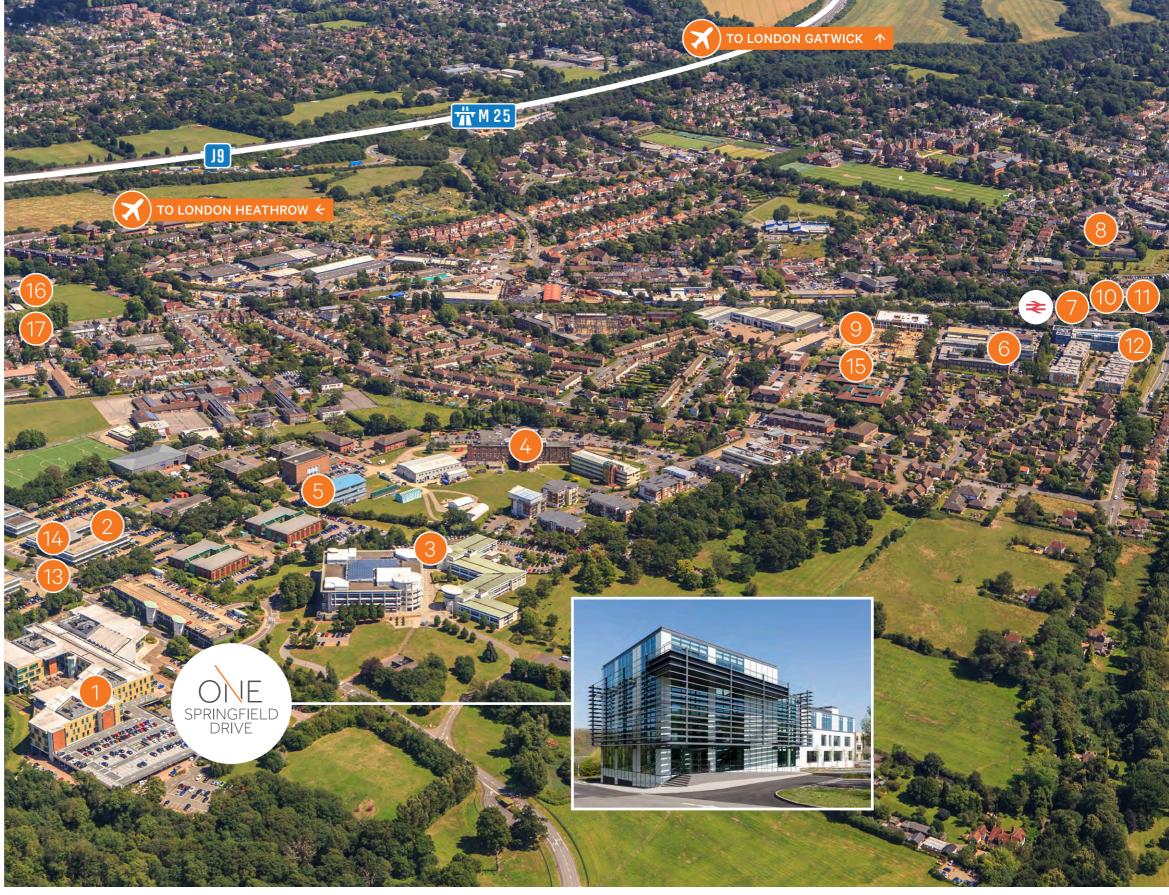

The area surrounding One Springfield Drive is a prosperous commercial hub with a wellestablished business community and home to many national and global corporations including Unilever, Hyundai, KBR and CGI Group.

At One Springfield Drive, you'll be in very good company.

For Illustration Purposes Only.

1 Unilever

2 CGI Group

3 KBR

4 New Surrey Police HQ

(In Planning/Under construction)

5 Cobham Technologies

6 Wates Group

7 Train Station

8 Town Centre

9 Rawlinson & Hunter

10 MNOPF

11 IRESS

12 Police Federation

15 Aviva

16 Regus

17 Harsco

13 Hyundai

14 Zoetis