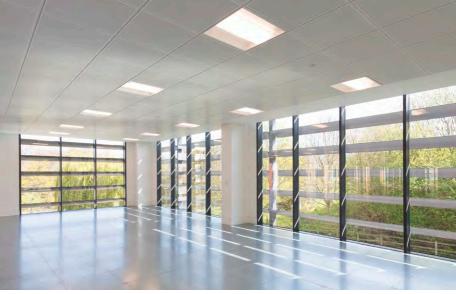

The building is developed to a high specification throughout with 4 office floors that can be sub-divided to meet tenant requirements. One Springfield Drive features state-of-the-art LED lighting, a majestic steel ribbon staircase and floor-to-ceiling windows and terraces offering spectacular views of the surrounding countryside.

Excellent views and natural light have been proven to increase staff wellbeing, reduce stress and absenteeism and heighten work focus. Cycle racks, lockers and plentiful shower facilities are also offered to promote exercise and a sustainable transport strategy. It means the building is not only stylish, it provides an atmosphere in which staff efficiency and wellbeing is enhanced and can be considered a workplace of the future.