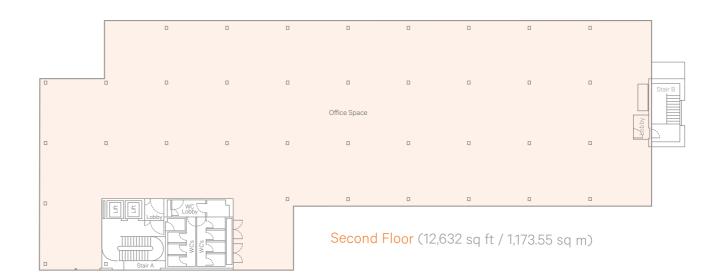

## FLOOR PLANS

| FLOOR SPACE           | AREA (sq ft)<br>IPMS 3 | AREA (sq m)<br>IPMS 3 | STATUS                |
|-----------------------|------------------------|-----------------------|-----------------------|
| Ground Floor          | _                      | _                     | LET                   |
| First Floor Right     | _                      | _                     | LET                   |
| First Floor Left      | 4,951                  | 459.96                | Available Immediately |
| Second Floor          | 12,632                 | 1,173.55              | Available Immediately |
| Third Floor           | 3,110                  | 288.93                | Available Immediately |
| TOTAL SPACE AVAILABLE | 20,693                 | 1,922.44              | Available Immediately |