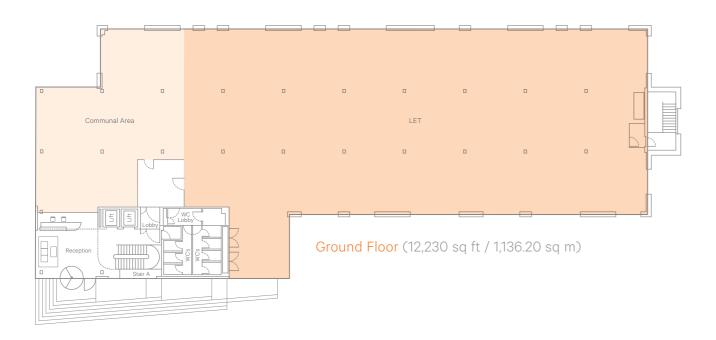

## FLOOR PLANS

| FLOOR SPACE           | AREA (sq ft)<br>IPMS 3 | AREA (sq m)<br>IPMS 3 | STATUS                |
|-----------------------|------------------------|-----------------------|-----------------------|
| Ground Floor          | _                      | _                     | LET                   |
| First Floor Right     | _                      | _                     | LET                   |
| First Floor Left      | 4,951                  | 459.96                | Available Immediately |
| Second Floor          | 12,632                 | 1,173.55              | Available Immediately |
| Third Floor           | 3,110                  | 288.93                | Available Immediately |
| TOTAL SPACE AVAILABLE | 20,693                 | 1,922.44              | Available Immediately |