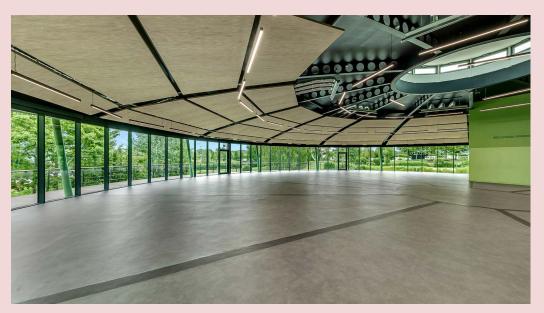

# CAMPUS

6,942 sq ft Available Space

A view of Campus Studios perimeter glazing

#### Light, bright and highly flexible workspace