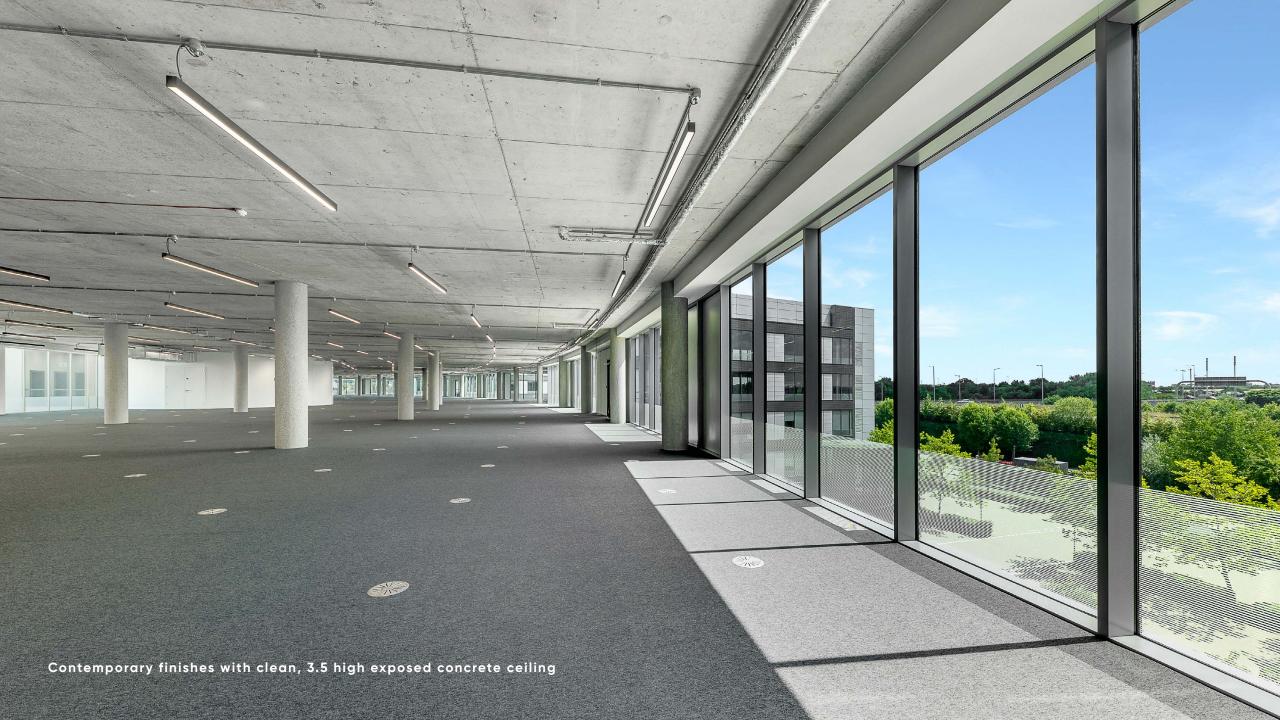

# CAMPUSSPEC

Designed by leading architects Buckley Grey Yeoman

Underfloor displacement air conditioning

LED pendant lighting

3.5m floor to ceiling height with full height glazing

Exposed concrete ceilings