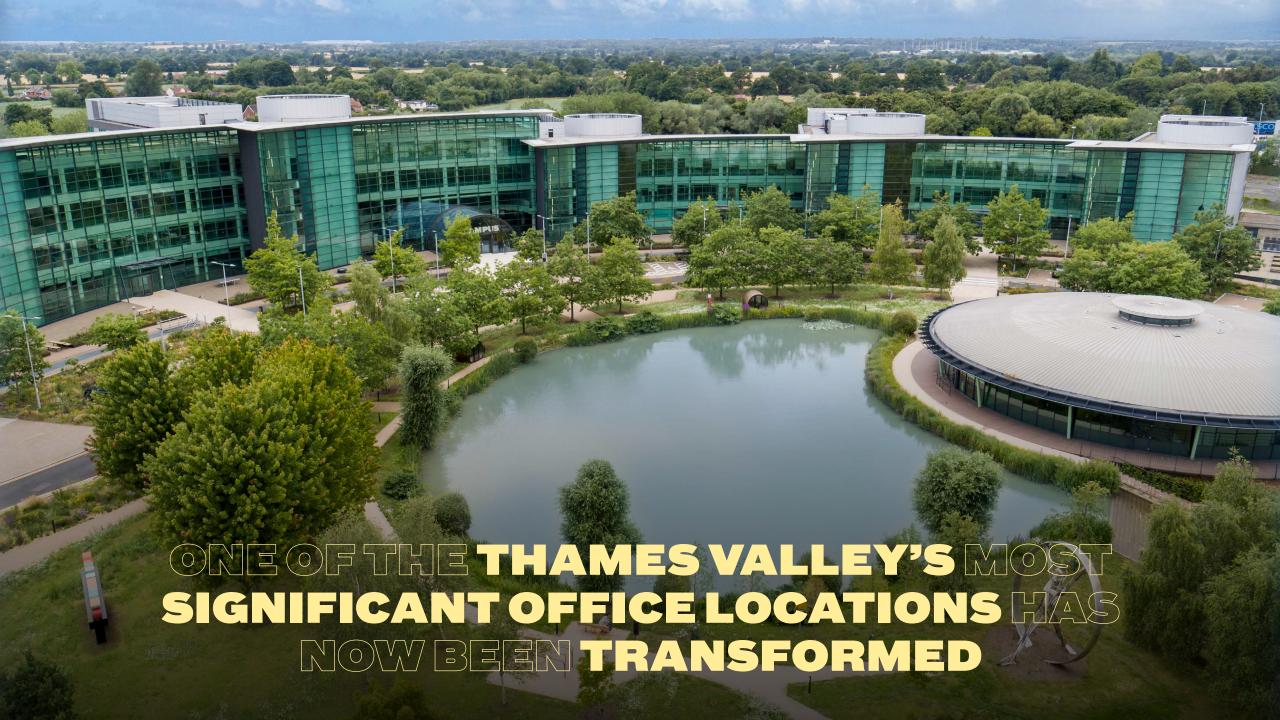

CAMPUS SA 375,000 SQ FT
NEXT GENERATION WORKPLACE.
AN AMENITY RICH COMMUNITY
FOR EVERY TYPE OF BUSINESS.

TO EXPANSIVE CONTEMPORARY WORKSPACE. WELCOME TO THE FUTURE OF WORKING.