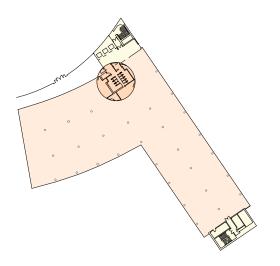

# 62,638 sq ft on a single floor

Indicative split options & combinations

**Suite 1:** 20,918 sq ft **Suite 2:** 30,378 sq ft

**Suite 3:** 11,342 sq ft