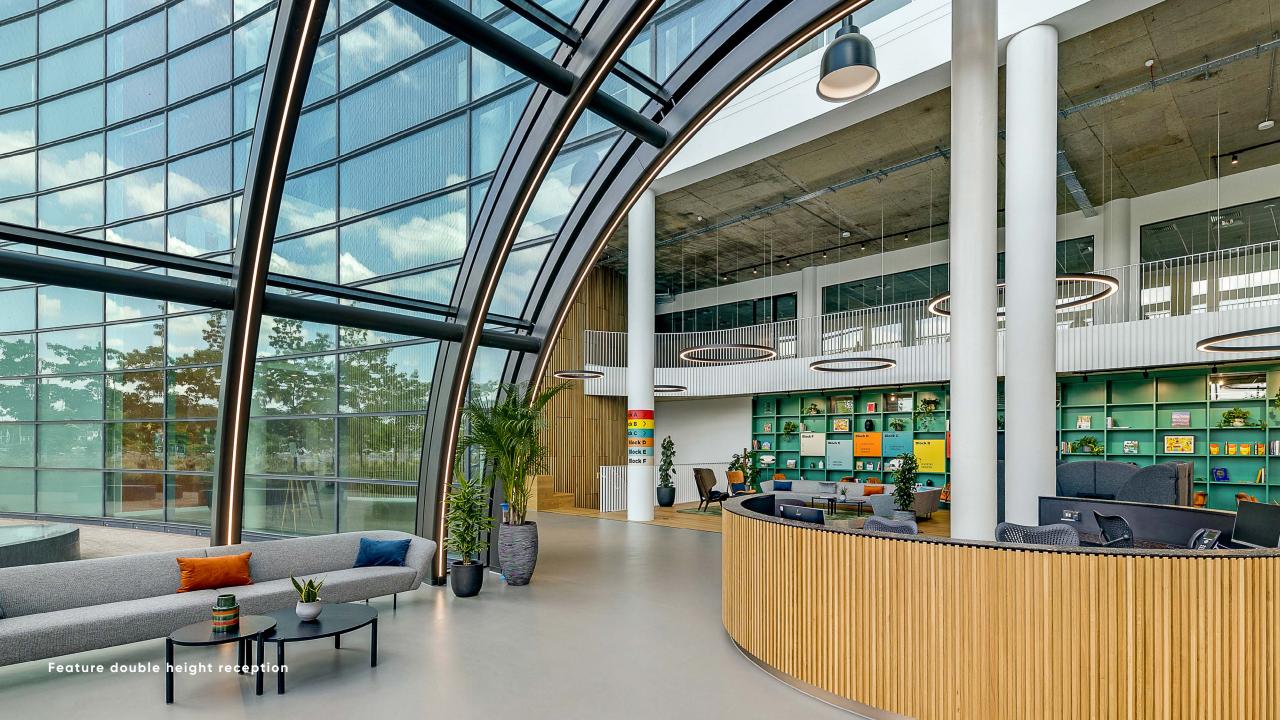

# CAMPUS LIFE

Campus Fit fully equipped gym and exercise classes

Yoga studios

Showers and changing rooms

Dedicated conference and event studio

The Kitchen restaurant with outside terrace

Contemporary business lounge

Town hall

Campus app

The Farmhouse events space

All year-round events programme