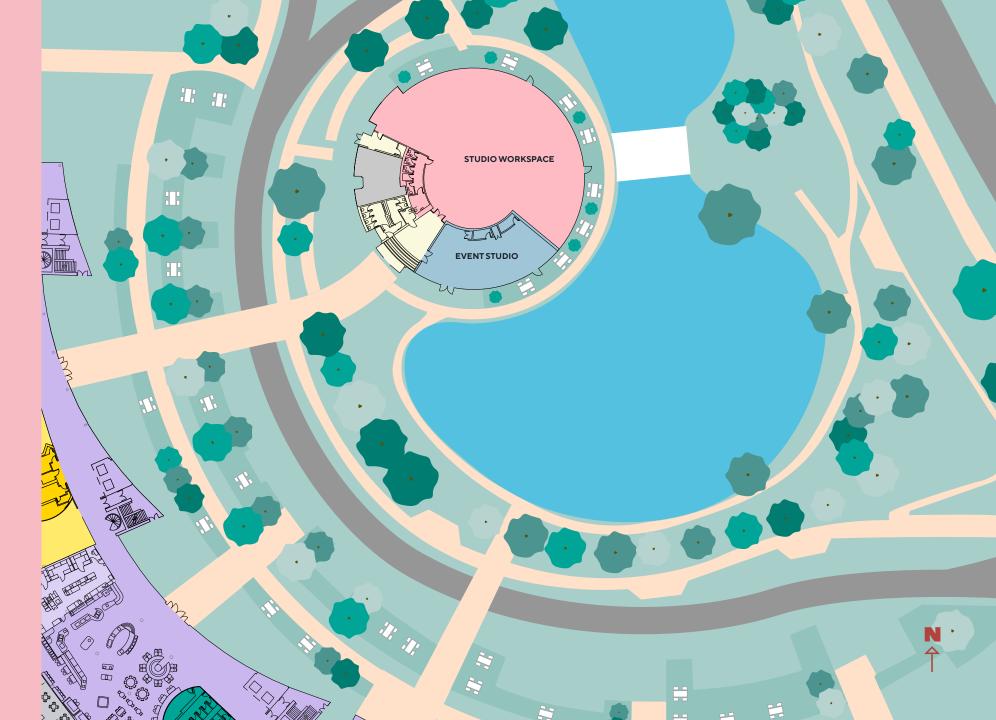

# CAMPUS

6,942 sq ft Available Space

A view of Campus Studios perimeter glazing

## EXPANSIVE STUDIO SPACE

Doors that open out onto the lakeside walkway