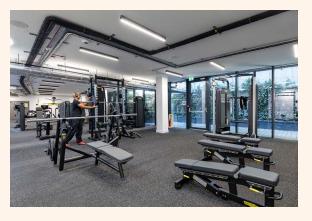

# CAMPUS LIFE

Campus Fit fully equipped gym and exercise classes

Yoga studios

Showers and changing rooms

Dedicated conference and event studio

The Kitchen restaurant with outside terrace

Contemporary business lounge

# **CAMPUSFIT**

5,000 sq ft WELLBEING, GYM AND FITNESS FACILITY.