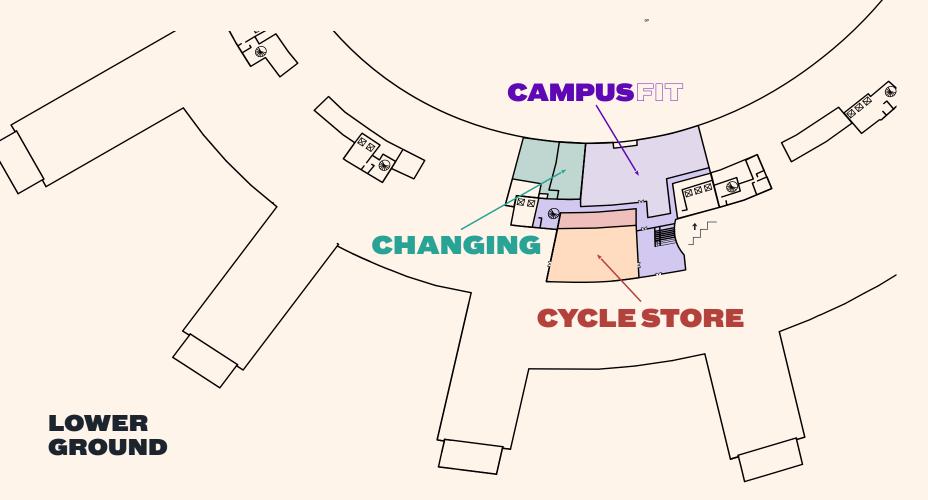

# **CAMPUSFIT**

5,000 sq ft WELLBEING, GYM AND FITNESS FACILITY.

# CAMPUS LIFE

Campus Fit fully equipped gym and exercise classes

Yoga studios

Showers and changing rooms

Dedicated conference and event studio

The Kitchen restaurant with outside terrace

Contemporary business lounge