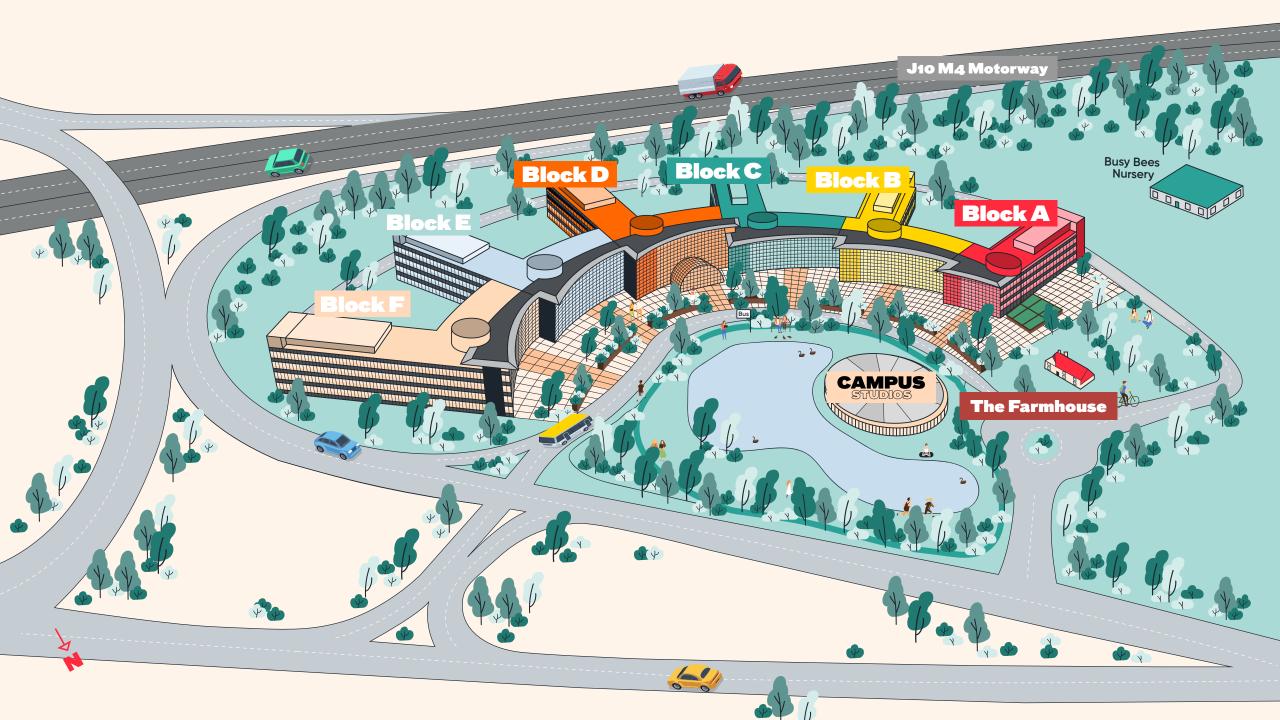

Town hall

Campus app

The Farmhouse events space

All year-round events programme

# CAMPUS

6,942 sq ft Available Space

A view of Campus Studios perimeter glazing

## EXPANSIVE STUDIO SPACE

Doors that open out onto the lakeside walkway