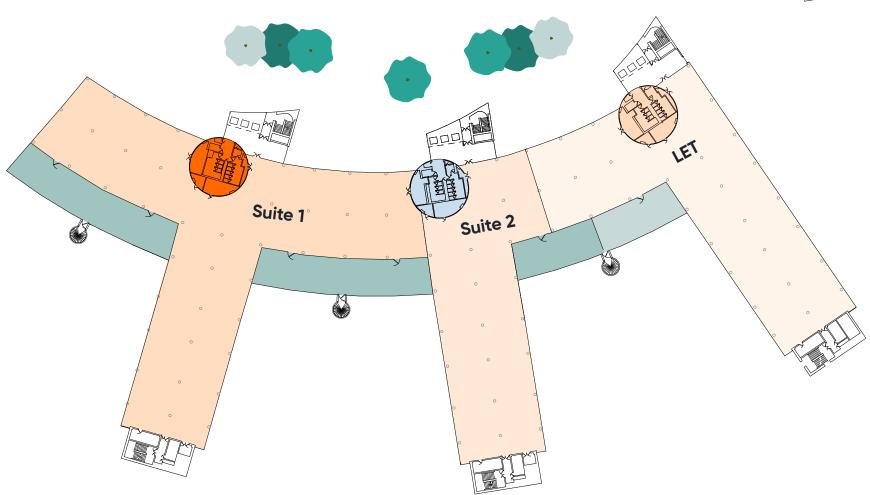

## **CAMPUS**<sup>(2)</sup>

An outstanding fitted workspace ready for immediate occupation

**SUITE 1:** LET

**SUITE 2:** 1,523 SQ FT

**SUITE 3:** 1,956 SQ FT

**SUITE 4:** LET

# **CAMPUS**<sup>‡</sup>

Fully fitted and furnished workspace ready for immediate occupation from 1,523 sq ft. Campus+provides best-in-class office space, with a contemporary aesthetic.