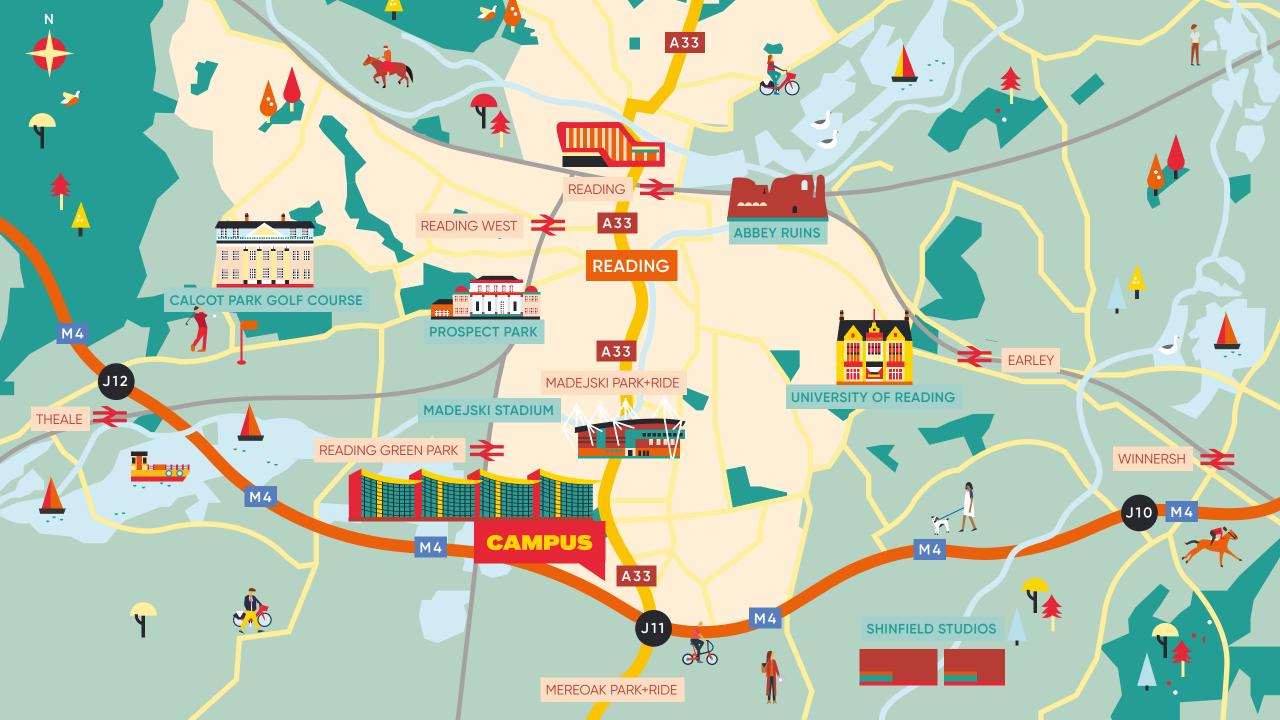

of millennials would consider relocating to Reading for work.

Reading has 8 times the UK average concentration of tech businesses.

For the 3rd year running, Reading is the highest performing city in terms of growth.

The fastest growing economy in the Thames Valley over the last 20+ years

Living Reading & Reading Central and Abbey Quarter Business Improvement District 2019 - 2024.