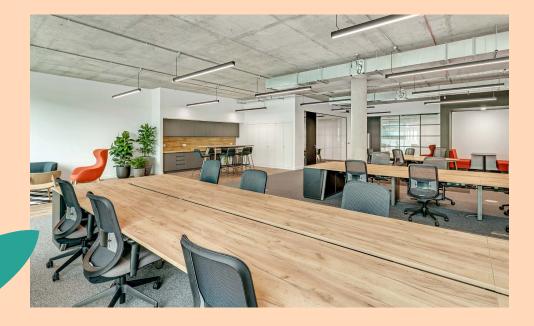

#### Light, bright and highly flexible workspace

# CAMPUSSPEC

Designed by leading architects Buckley Grey Yeoman

Underfloor displacement air conditioning

LED pendant lighting

3.5m floor to ceiling height with full height glazing

Exposed concrete ceilings