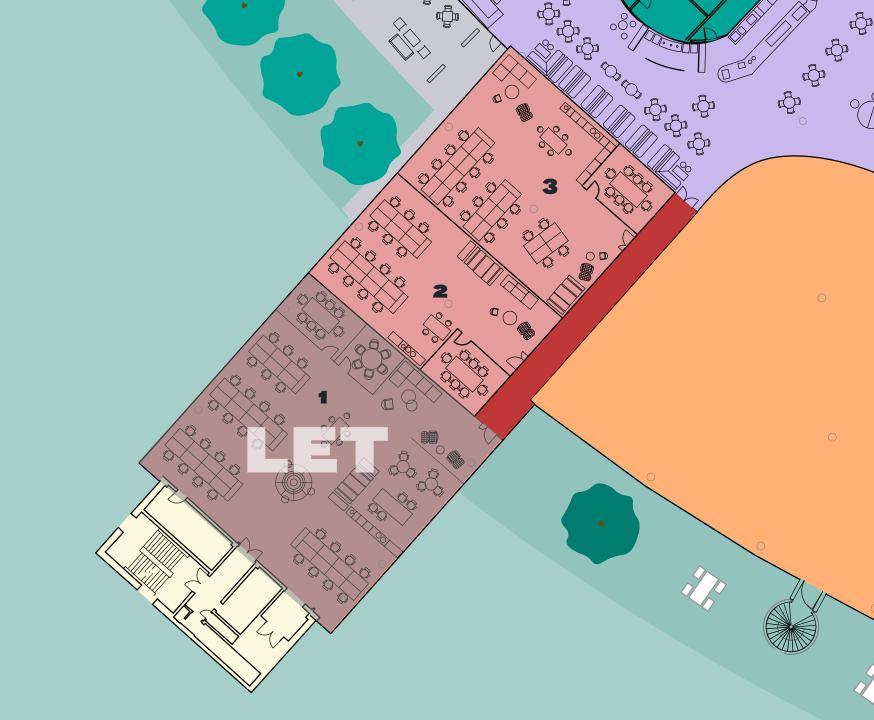

## **CAMPUS**<sup>(2)</sup>

An outstanding fitted workspace ready for immediate occupation

**SUITE 1:** LET

**SUITE 2:** 1,523 SQ FT

**SUITE 3:** 1,956 SQ FT

**SUITE 4:** LET

# **CAMPUS**<sup>‡</sup>

Fully fitted and furnished workspace ready for immediate occupation from 1,523 sq ft. Campus+provides best-in-class office space, with a contemporary aesthetic.