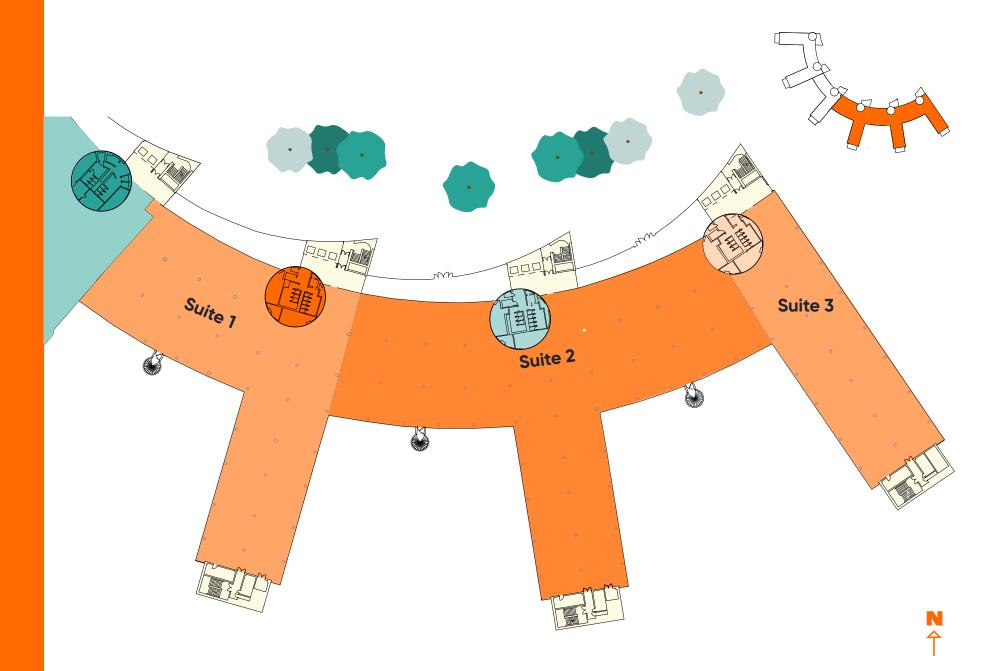

# 62,638 sq ft on a single floor

Indicative split options & combinations

**Suite 1:** 20,918 sq ft **Suite 2:** 30,378 sq ft

**Suite 3:** 11,342 sq ft