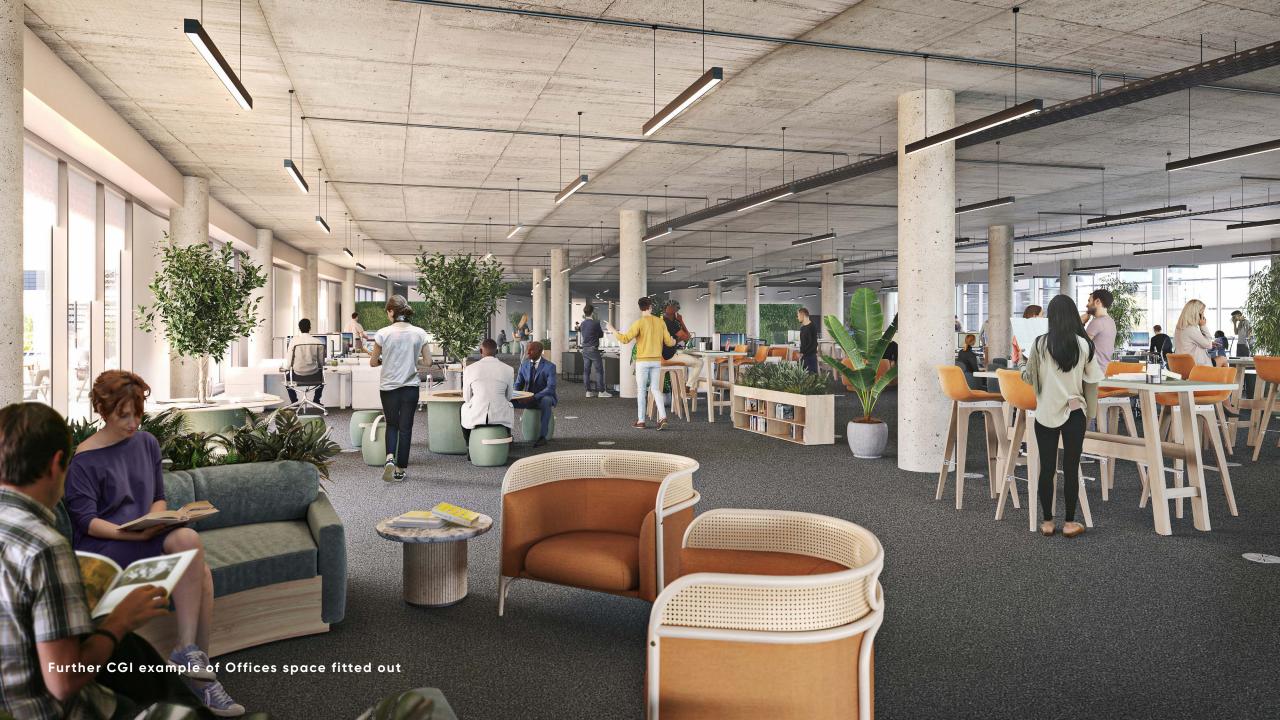

2 sq ft Available Space



FIRST FLOOR

F

## 21,092 sq ft Available Space



### **SECOND FLOOR**



25,984 sq ft on a single floor

Indicative split options & combinations

**Suite 1:** 9,862 sq ft

**Suite 2:** 16,122 sq ft



### **SECOND FLOOR**



# 62,638 sq ft on a single floor

Indicative split options & combinations

**Suite 1:** 20,918 sq ft **Suite 2:** 30,378 sq ft

**Suite 3:** 11,342 sq ft



### THIRD FLOOR



# 36,929 sq ft on a single floor

Indicative split options & combinations

**Suite 1:** 24,042 sq ft

**Suite 2:** 12,887 sq ft



**VIEW GALLERY** 



## FBOOK

# A self contained building of 67,059 sq ft on all four floors

**Ground:** 25,122 sq ft **First:** 21,092 sq ft **Second:** 20,845 sq ft

**GROUND** 





**FIRST** 



SECOND



N T

**VIEW GALLERY** 











GROUND FLOOR BLOCK C

## **CAMPUS**<sup>(2)</sup>

An outstanding fitted workspace ready for immediate occupation

**SUITE 1:** LET

**SUITE 2:** 1,523 SQ FT

**SUITE 3:** 1,956 SQ FT

**SUITE 4:** LET



# **CAMPUS**<sup>‡</sup>

Fully fitted and furnished workspace ready for immediate occupation from 1,523 sq ft. Campus+provides best-in-class office space, with a contemporary aesthetic.









# CAMPUS

6,942 sq ft Available Space







A view of Campus Studios perimeter glazing

#### Light, bright and highly flexible workspace



## EXPANSIVE STUDIO SPACE



Doors that open out onto the lakeside walkway

# CAMPUSSPEC



Designed by leading architects Buckley Grey Yeoman



Underfloor displacement air conditioning



LED pendant lighting



3.5m floor to ceiling height with full