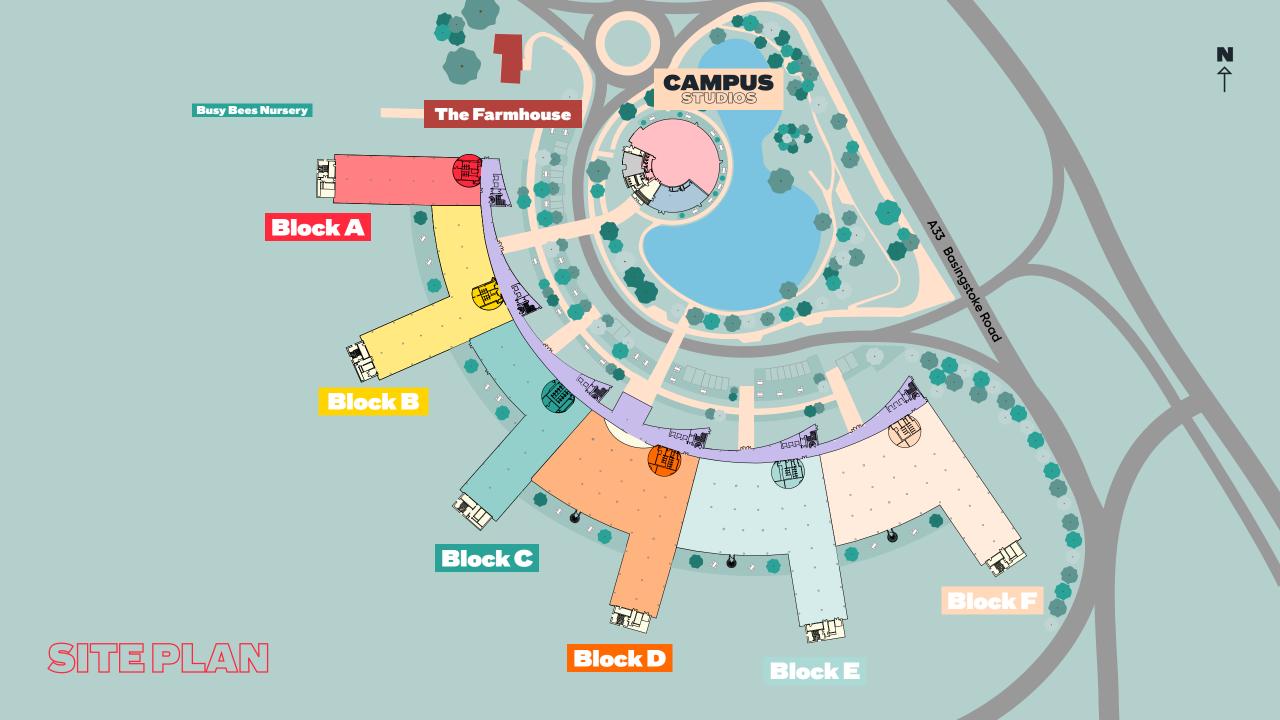

Town hall

Campus app

The Farmhouse events space

All year-round events programme