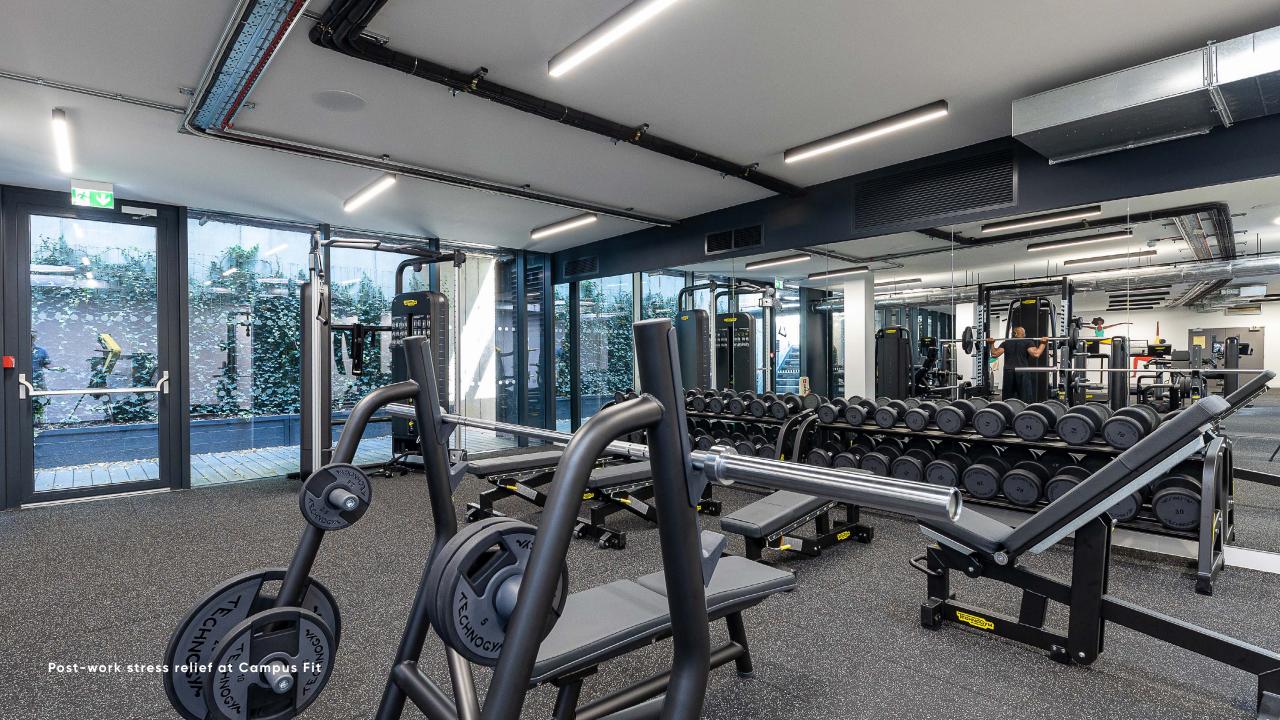

CAMPUS SA 375,000 SQ FT
NEXT GENERATION WORKPLACE.
AN AMENITY RICH COMMUNITY
FOR EVERY TYPE OF BUSINESS.

TO EXPANSIVE CONTEMPORARY WORKSPACE. WELCOME TO THE FUTURE OF WORKING.















# CAMPUS LIFE



Campus Fit fully equipped gym and exercise classes



Yoga studios



Showers and changing rooms



Dedicated conference and event studio



The Kitchen restaurant with outside terrace



Contemporary business lounge



Town hall



Campus app



The Farmhouse events space



All year-round events programme







# **CAMPUSFIT**

5,000 sq ft WELLBEING, GYM AND FITNESS FACILITY.

















# FINDYOURFIT

| FLOOR            | AREA (SQ FT) | AREA FROM (SQ FT) |
|------------------|--------------|-------------------|
| 3                | 36,929       | 12,887            |
| 2                | 62,638       | 11,342            |
| 2                | 25,984       | 9,862             |
| 1                | 21,092       | 21,092            |
| G                | 25,122       | 25,112            |
| CAMPUS<br>STUDIO | 6,942        | 6,942             |
| CAMPUS+          | 1,523        | 1,523             |
| TOTAL            | 180,230      |                   |



# FIND YOUR FIT

| FLOOR | F SPUR | F LINK | E SPUR        | E LINK | D SPUR | D LINK | C SPUR | C LINK               | B SPUR   | B LINK          | A SPUR  | CAMPUS<br>STUDIOS | TOTAL   |
|-------|--------|-------