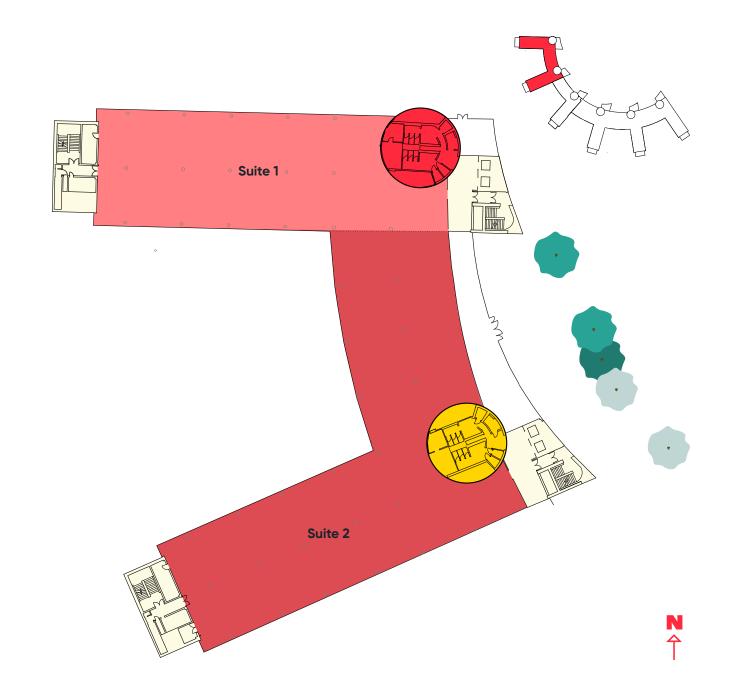

### **SECOND FLOOR**

25,984 sq ft on a single floor

Indicative split options & combinations

**Suite 1:** 9,862 sq ft

**Suite 2:** 16,122 sq ft