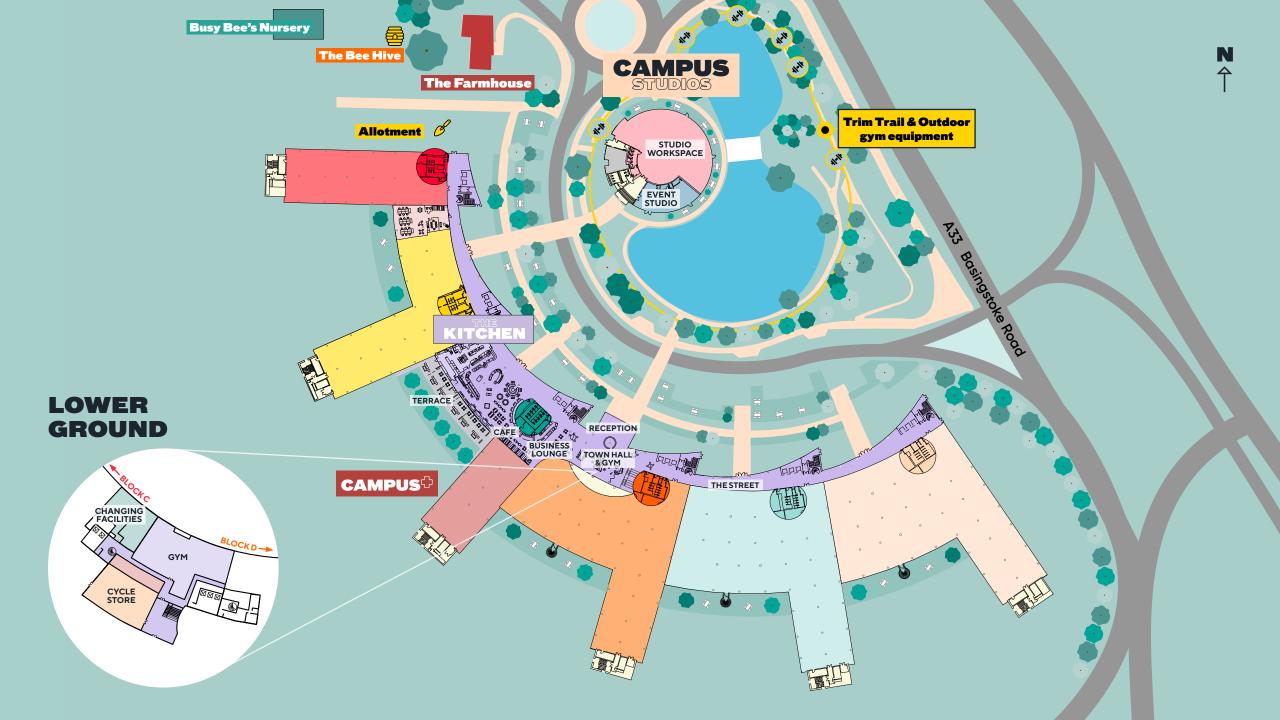

# CAMPUS LIFE

Campus Fit fully equipped gym and exercise classes

Yoga studios

Showers and changing rooms

Dedicated conference and event studio

The Kitchen restaurant with outside terrace

Contemporary business lounge

Town hall

Campus app

The Farmhouse events space

All year-round events programme