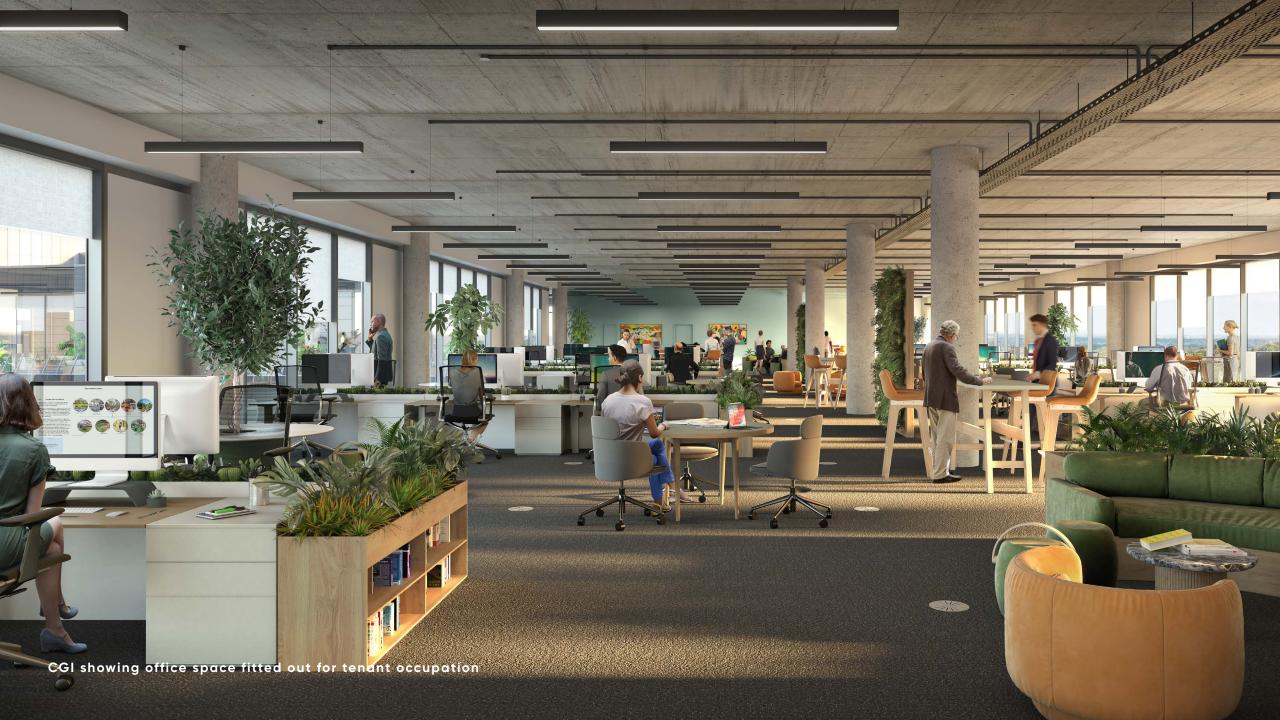

122 sq ft Available Space



FIRST FLOOR

F

## 21,092 sq ft Available Space



### **SECOND FLOOR**



25,984 sq ft on a single floor

Indicative split options & combinations

**Suite 1:** 9,862 sq ft

**Suite 2:** 16,122 sq ft



### **SECOND FLOOR**



# 62,638 sq ft on a single floor

Indicative split options & combinations

**Suite 1:** 20,918 sq ft **Suite 2:** 30,378 sq ft

**Suite 3:** 11,342 sq ft



### THIRD FLOOR



# 36,929 sq ft on a single floor

Indicative split options & combinations

**Suite 1:** 24,042 sq ft

**Suite 2:** 12,887 sq ft



**VIEW GALLERY** 



## FBOOK

# A self contained building of 67,059 sq ft on all four floors

**Ground:** 25,122 sq ft **First:** 21,092 sq ft **Second:** 20,845 sq ft

**GROUND** 





**FIRST** 



SECOND



N T

**VIEW GALLERY** 











GROUND FLOOR BLOCK C

## **CAMPUS**<sup>(2)</sup>

An outstanding fitted workspace ready for immediate occupation

**SUITE 1:** LET

**SUITE 2:** 1,523 SQ FT

**SUITE 3:** 1,956 SQ FT

**SUITE 4:** LET



# **CAMPUS**<sup>‡</sup>

Fully fitted and furnished workspace ready for immediate occupation from 1,523 sq ft. Campus+provides best-in-class office space, with a contemporary aesthetic.









# CAMPUS

6,942 sq ft Available Space







A view of Campus Studios perimeter glazing

#### Light, bright and highly flexible workspace



## EXPANSIVE STUDIO SPACE



Doors that open out onto the lakeside walkway

# CAMPUSSPEC



Designed by leading architects Buckley Grey Yeoman



Underfloor displacement air conditioning



LED pendant lighting



3.5m floor to ceiling height with fu