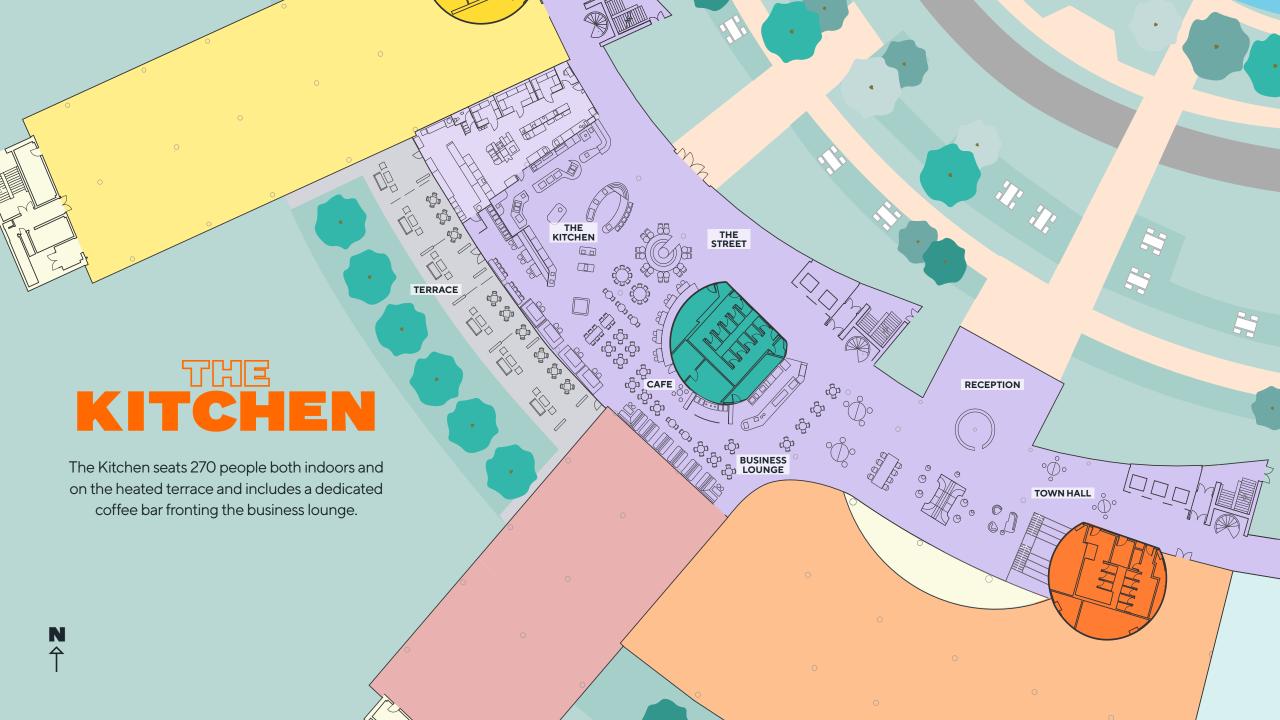

# CAMPUS LIFE

Campus Fit fully equipped gym and exercise classes

Yoga studios

Showers and changing rooms

Dedicated conference and event studio

The Kitchen restaurant with outside terrace

Contemporary business lounge

Town hall

Campus app

The Farmhouse events space

All year-round events programme