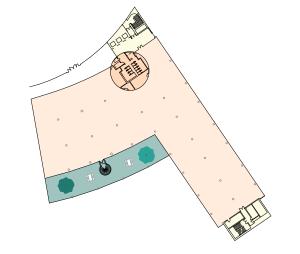

### **SECOND FLOOR**

25,984 sq ft on a single floor

Indicative split options & combinations

**Suite 1:** 9,862 sq ft

**Suite 2:** 16,122 sq ft

### **SECOND FLOOR**