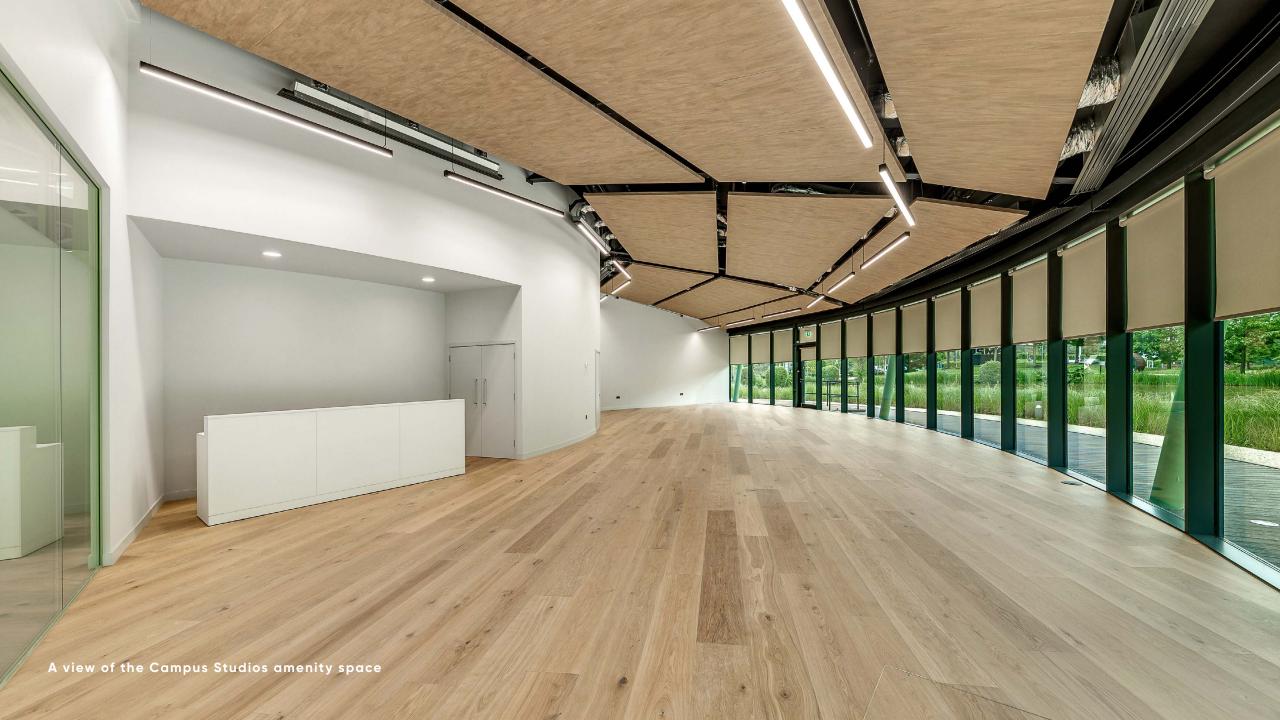

# CAMPUS

6,942 sq ft Available Space

A view of Campus Studios perimeter glazing

#### Light, bright and highly flexible workspace

## EXPANSIVE STUDIO SPACE

Doors that open out onto the lakeside walkway