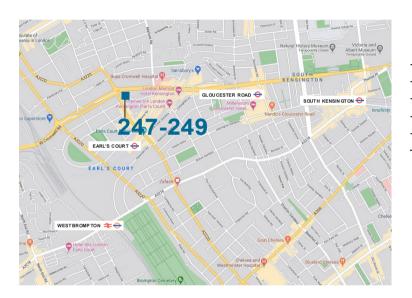

#### Location

The property sits directly between South and West Kensington, on a prime site at the intersection of Cromwell Road and Earl's Court Road/A3220.

Cromwell Road is one of the key arterial routes into central London from the west. Public transport links are excellent and Earl's Court underground station is a 5-minute walk, offering excellent east/west and north/south communications via the Piccadilly, District and Circle Lines.