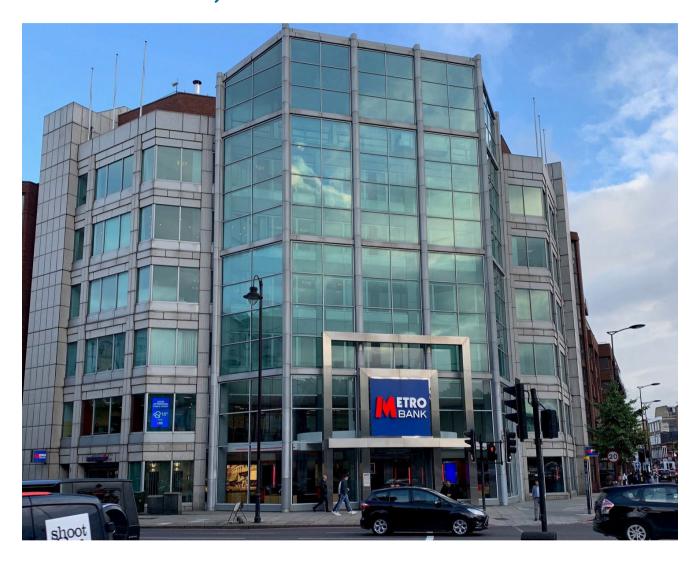

# 247-249 CROMWELL ROAD, KENSINGTON, LONDON SW5 9GA

Landmark West London Office Building. 5,777 sq ft (536 sq m) To Let.

020 7629 5456

2nd Floor, Prince Frederic k House 35/39 Maddox Street, London W1S 2PP **brayfoxsmith.com** 

## **Description**

A landmark west London office building, situated on one of the best known and high-profile intersections in London. Glass clad purpose-built offices over basement, ground, and first to fourth floors.