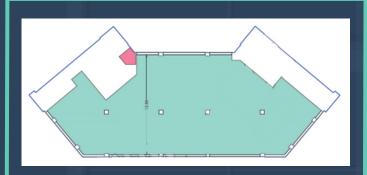

st/west and north/south communications via the Piccadilly, District and Circle Lines. Numerous bus routes pass the building along both Cromwell Road and Earl's Court Road.

## description

A landmark west London office building, situated on one of the best known and high-profile intersections in London. Glass clad purpose-built offices over basement, ground, and first to fourth floors. The offices would benefit from redecoration throughout.



# 247-249 CROMWELL RD SW5 9GA



ground floor



mezzonine

| FLOOR     | SQM   | SQFT   |
|-----------|-------|--------|
| 4th       | LET   | LET    |
| 2nd       | 139   | 1,500  |
| 1st       | 332   | 3,579  |
| Mezzanine | 216   | 2,323  |
| Ground    | 335   | 3,604  |
| Basement  | 65    | 698    |
| TOTAL     | 1,087 | 11,704 |

floor plan



ground floor



# specification

- Comfort cooling
- Raised floor
- Suspended ceiling with recessed fluorescent lighting
- Two passenger lifts
- Newly refurbished reception and commissionaire
- Front glass atrium
- Basement storage
- Male and Female WC on each floor
- Surface car parking (subject to availability
- Double glazing throughout
- 24-hour access

mezzonine



#### RENT

£29.50 per sq ft exclusive

#### SERVICE CHARGE

£17.00 per sq ft (will be capped) - Offices TBC - Retail

#### **BUSINESS RATES**

£16.75 per sq ft - Offices £14.55 per sq ft - Retail

#### **TERMS**

A new lease for a term by arrangement. Block Date: July 2025

#### **VIEW**

Strictly by appointment via the sole letting agents.



#### FOR MORE INFORMATION

Please contact:

#### **ROBERT SKIOLDEBRAND**

**M:*