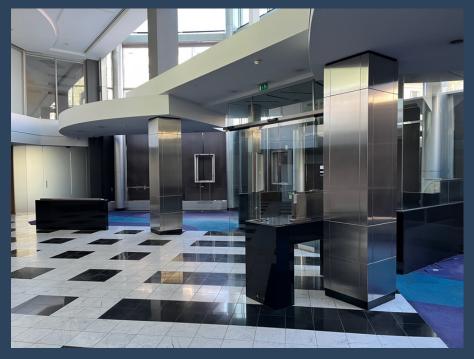

# specification

- Comfort cooling
- Raised floor
- Suspended ceiling with recessed fluorescent lighting
- Two passenger lifts
- Newly refurbished reception and commissionaire
- Front glass atrium
- Basement storage
- Male and Female WC on each floor
- Surface car parking (subject to availability
- Double glazing throughout
- 24-hour access