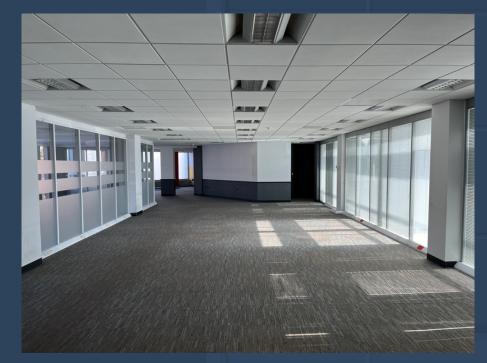

# specification

- Comfort cooling
- Raised floor
- Suspended ceiling with recessed fluorescent lighting
- Two passenger lifts
- Newly refurbished reception and commissionaire
- Front glass atrium
- Basement storage
- Male and Female WC on each floor
- Surface car parking (subject to availability
- Double glazing throughout
- 24-hour access