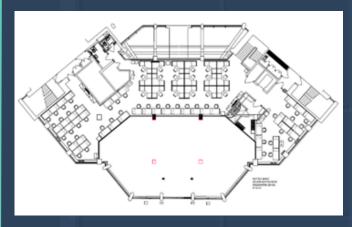

h/south communications via the Piccadilly, District and Circle Lines. Numerous bus routes pass the building along both Cromwell Road and Earl's Court Road.

## description

A landmark west London office building, situated on one of the best known and high-profile intersections in London. Glass clad purpose-built offices over basement, ground, and first to fourth floors. The offices would benefit from redecoration throughout.



# 247-249 CROMWELL RD SW5 9GA



ground floor



mezzonine

| FLOOR     | SQM   | SQFT   |
|-----------|-------|--------|
| 4th       | LET   | LET    |
| 2nd       | 139   | 1,500  |
| 1st       | 332   | 3,579  |
| Mezzanine | 216   | 2,323  |
| Ground    | 335   | 3,604  |
| Basement  | 65    | 698    |
| TOTAL     | 1,087 | 11,704 |

floor plan



ground floor



# specification

- Comfort cooling
- Raised floor
- Suspended ceiling with recessed fluorescent lighting
- Two passenger lifts
- Newly refurbished reception and commissionaire
- Front glass atrium
- Basement storage
- Male and Female WC on each floor
- Surface car parking (subject to availability
- Double glazing throughout
- 24-hour access

mezzonine



#### RENT

£29.50 per sq ft exclusive

#### SERVICE CHARGE

£17.00 per sq ft (will be capped) - Offices TBC - Retail

#### **BUSINESS RATES**

£16.75 per sq ft - Offices £14.55 per sq ft - Retail

#### **TERMS**

A new lease for a term by arrangement. Block Date: July 2025

#### **VIEW**

Strictly by appointment via the sole letting agents.



#### FOR MORE INFORMATION

Please contact:

#### **ROBERT SKIOLDEBRAND**

**M:** 07769725412

*