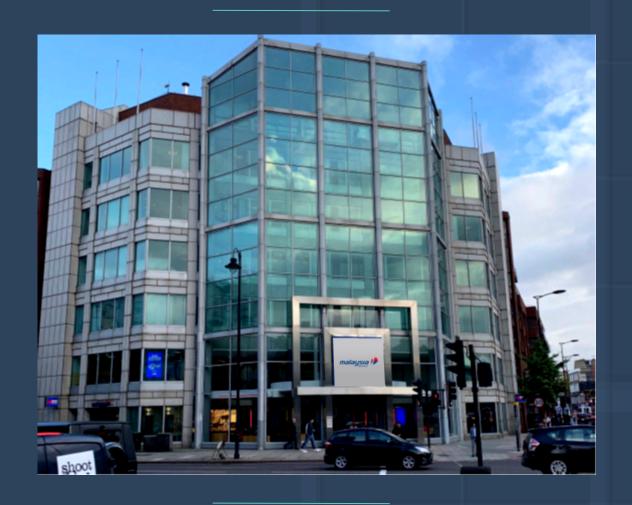

### location

The property sits directly between South and West Kensington, on a prime site at the intersection of Cromwell Road and Earls Court/A3220. Cromwell Road is one of the key arterial routes into central London from the west. Public transport links are excellent and Earl's Court underground station is a 5-minute walk, offering excellent east/west and north/south communications via the Piccadilly, District and Circle Lines. Numerous bus routes pass the building along both Cromwell Road and Earl's Court Road.

## description

A landmark west London office building, situated on one of the best known and high-profile intersections in London. Glass clad purpose-built offices over basement, ground, and first to fourth floors. The offices would benefit from redecoration throughout.