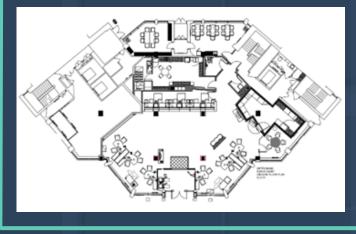

fourth floors. The offices would benefit from redecoration throughout.



# 247-249 CROMWELL RD SW5 9GA



ground floor



mezzonine

| FLOOR     | SQM   | SQFT   |
|-----------|-------|--------|
| 4th       | LET   | LET    |
| 2nd       | 139   | 1,500  |
| 1st       | 332   | 3,579  |
| Mezzanine | 216   | 2,323  |
| Ground    | 335   | 3,604  |
| Basement  | 65    | 698    |
| TOTAL     | 1,087 | 11,704 |

floor plan



ground floor



# specification

- Comfort cooling
- Raised floor
- Suspended ceiling with recessed fluorescent lighting
- Two passenger lifts
- Newly refurbished reception and commissionaire
- Front glass atrium
- Basement storage
- Male and Female WC on each floor
- Surface car parking (subject to availability
- Double glazing throughout
- 24-hour access

mezzonine



#### RENT

£29.50 per sq ft exclusive

#### SERVICE CHARGE

£17.00 per sq ft (will be capped) - Offices TBC - Retail

#### **BUSINESS RATES**

£16.75 per sq ft - Offices £14.55 per sq ft - Retail

#### **TERMS**

A new lease for a term by arrangement. Block Date: July 2025

#### **VIEW**

Strictly by appointment via the sole letting agents.



#### FOR MORE INFORMATION

Please contact:

#### **ROBERT SKIOLDEBRAND**

**M:** 07769725412

**E:** robertskioldebrand@brayfoxsmith.com

#### **JAKE STACE**

**M:** 07597 685889

E: jakestace@brayfoxsmith.com