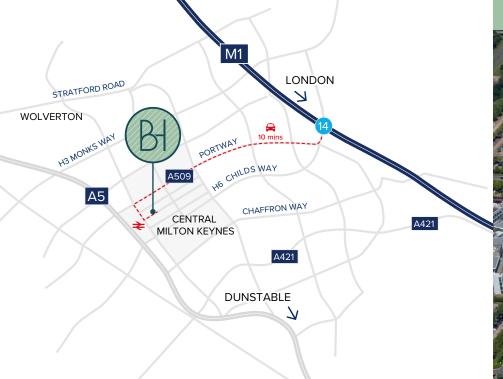

### SITUATION

Bank House is a three storey modern office building in a central location fronting Midsummer Boulevard at the heart of Central Milton Keynes. It has large flexible floorplates that can be space planned to accommodate a mix of offices, conference rooms, individual work stations and co-working spaces.

Bank House can be repositioned as one of the leading office buildings in Milton Keynes. Its central location and short distance to the train and bus stations provides excellent transport links for staff.