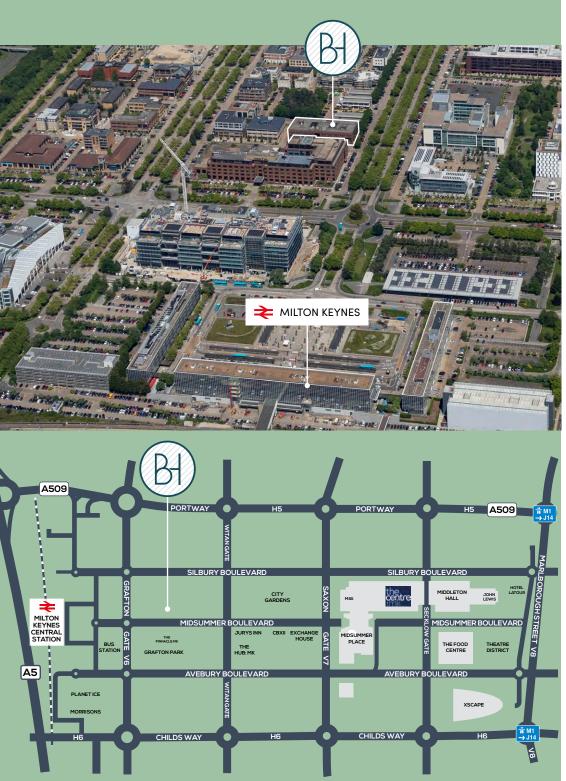

### SITUATION

Bank House is a three storey modern office building in a central location fronting Midsummer Boulevard at the heart of Central Milton Keynes. It has large flexible floorplates that can be space planned to accommodate a mix of offices, conference rooms, individual work stations and co-working spaces.

Bank House can be repositioned as one of the leading office buildings in Milton Keynes. Its central location and short distance to the train and bus stations provides excellent transport links for staff.