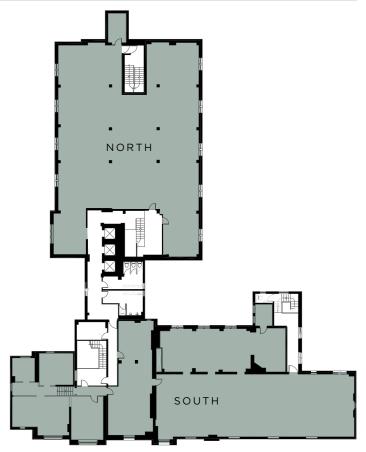

# FROM 1,000 SQ FT

Second floor - North Second floor - Sout First floor - North First floor - South Total

# OFFICES SUITES AVAILABLE

|    | 1,693 sq n | n 18,227 sq ft |
|----|------------|----------------|
|    | 380.8 sq m | 4,100 sq ft    |
|    | 482.6 sq m | 5,195 sq ft    |
| th | 382.1 sq m | 4,114 sq ft    |
| :h | 447.5 sq m | 4,818 sq ft    |

FIRST & SECOND FLOOR PLAN

GROUND FLOOR PLAN