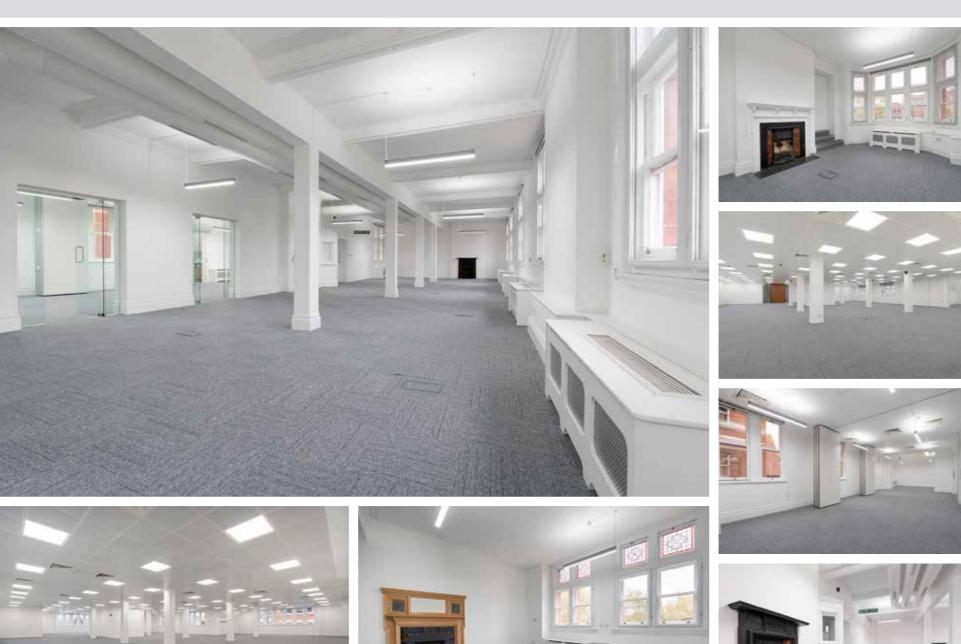

OFFICE SUITES WITH PERIOD FEATURES TO LET WITH CAR PARKING SPACES I,000 – 18, 227 SQ FT

ColetCourt.co.uk

COLET COURT

COLET COURT IS A REFURBISHED OFFICE BUILDING THAT WAS A FORMER 19 CENTURY SCHOOL WITH LISTED STATUS, FEATURING A VARIETY OF DIFFERENT OFFICE STYLES TO SUIT SMALL TO MEDIUM-SIZED BUSINESSES AS WELL AS LARGER COMPANIES.

### NEWLY REFURBISHED TO PROVIDE AN IMPRESSIVE SPECIFICATION

Air conditioning

Character Building

Concierge style reception

EPC-D

Three passenger

. lifts

Floor to ceiling height 2.7m

Showers with

changing

Energy efficient LED lighting

Onsite car parking