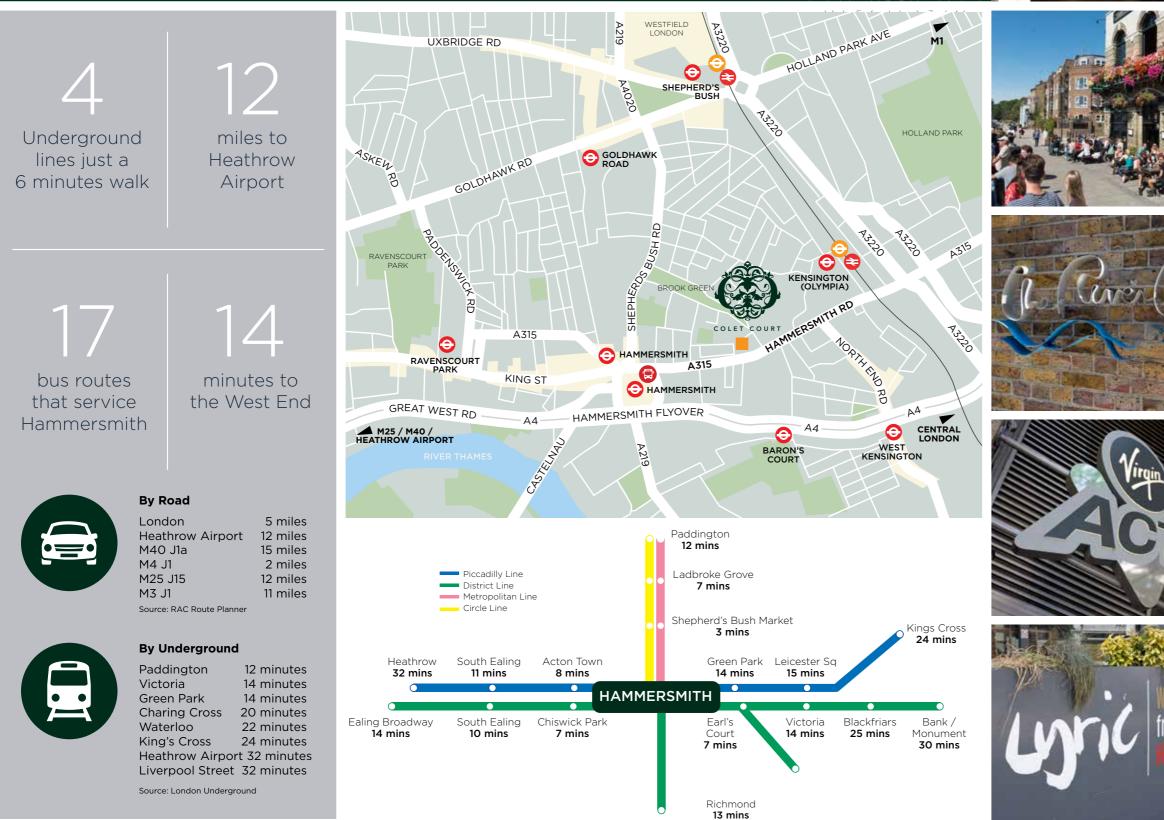

#### HAMMERSMITH HAS PROVEN TO BE THE IDEAL LOCATION TO LIVE AND WORK.

Colet Court is located on the north side of Hammersmith Road close to its junction with Brook Green. The Olympia Exhibition centre is a 5 minutes walk to the east and Hammersmith Broadway is 6 minutes walk to the west.

Colet Court benefits from being located in the heart of Hammersmith, a true transport hub, with access to the circle, Hammersmith & City, District and Piccadilly lines, as well as a wealth of bus routes. Road connectivity from the site is excellent with the A4 and M4 within easy reach, providing access to the West End, M25 and Heathrow Airport.