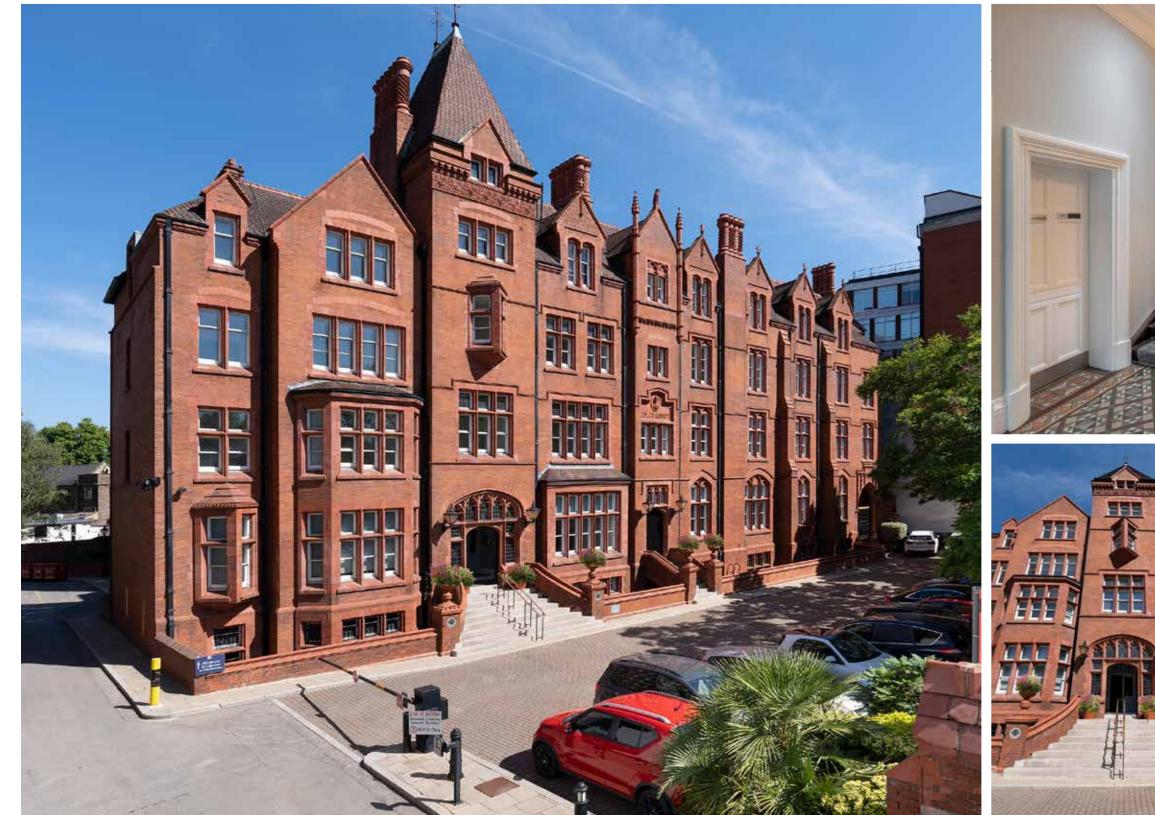

OFFICE SUITES WITH PERIOD FEATURES TO LET WITH CAR PARKING SPACES I,000 – 18, 227 SQ FT

ColetCourt.co.uk

COLET COURT

COLET COURT IS A REFURBISHED OFFICE BUILDING THAT WAS A FORMER 19 CENTURY SCHOOL WITH LISTED STATUS, FEATURING A VARIETY OF DIFFERENT OFFICE STYLES TO SUIT SMALL TO MEDIUM-SIZED BUSINESSES AS WELL AS LARGER COMPANIES.

#### HAMMERSMITH HAS PROVEN TO BE THE IDEAL LOCATION TO LIVE AND WORK.

Colet Court is located on the north side of Hammersmith Road close to its junction with Brook Green. The Olympia Exhibition centre is a 5 minutes walk to the east and Hammersmith Broadway is 6 minutes walk to the west.

Colet Court benefits from being located in the heart of Hammersmith, a true transport hub, with access to the circle, Hammersmith & City, District and Piccadilly lines, as well as a wealth of bus routes. Road connectivity from the site is excellent with the A4 and M4 within easy reach, providing access to the West End, M25 and Heathrow Airport.

### NEWLY REFURBISHED TO PROVIDE AN IMPRESSIVE SPECIFICATION

Air conditioning

Character Building

Concierge style reception

EPC-D

Three passenger

. lifts

Floor to ceiling height 2.7m