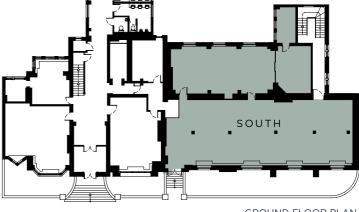

# FROM 1,000 SQ FT

Second floor - North Second floor - Sout First floor - North First floor - South Total

# OFFICES SUITES AVAILABLE

|    | 1,693 sq n | n 18,227 sq ft |
|----|------------|----------------|
|    | 380.8 sq m | 4,100 sq ft    |
|    | 482.6 sq m | 5,195 sq ft    |
| th | 382.1 sq m | 4,114 sq ft    |
| :h | 447.5 sq m | 4,818 sq ft    |

FIRST & SECOND FLOOR PLAN

GROUND FLOOR PLAN