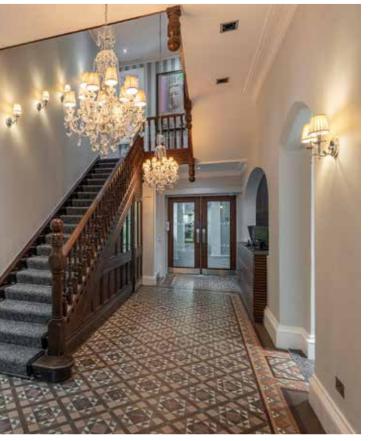

OFFICE SUITES WITH PERIOD FEATURES TO LET WITH CAR PARKING SPACES I,000 – 18, 227 SQ FT

ColetCourt.co.uk

COLET COURT

COLET COURT IS A REFURBISHED OFFICE BUILDING THAT WAS A FORMER 19 CENTURY SCHOOL WITH LISTED STATUS, FEATURING A VARIETY OF DIFFERENT OFFICE STYLES TO SUIT SMALL TO MEDIUM-SIZED BUSINESSES AS WELL AS LARGER COMPANIES.

### NEWLY REFURBISHED TO PROVIDE AN IMPRESSIVE SPECIFICATION

Air conditioning

Character Building

Concierge style reception

EPC-D

Three passenger

. lifts

Floor to ceiling height 2.7m