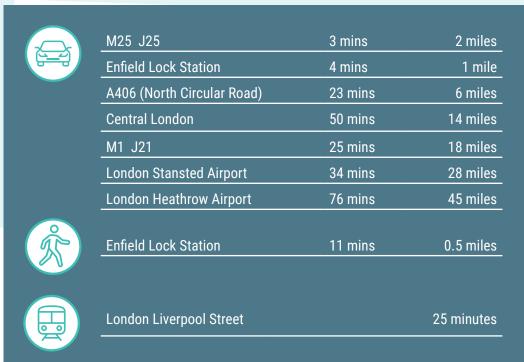

## LOCATION

Located on the highly successful Innova Park to the north east of Enfield town centre. Communications are excellent with the A1055 Mollison Avenue, providing access to the M25 motorway (junction 25) via the A10 dual carriageway, 2 miles to the west.

Rail facilities are also represented within walking distance at Enfield Lock rail station, which provides a service into London Liverpool Street, having an approximate journey time of 25 minutes.

The immediate vicinity is made up of a mix of uses including offices, industrial, residential and education, with occupiers including John Lewis, BCA Group and Oasis Academy Enfield.