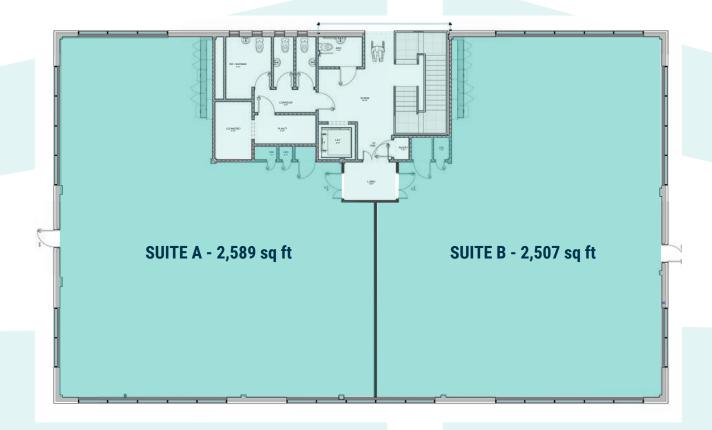

#### **SECOND FLOOR**

# ACCOMMODATION

The accommodation which is available on the second floor is being fully refurbished. In addition 16 car parking spaces in the ratio of 1:325 sq ft (1:30 sq m.)

# TERMS

The second floor is available to let on a new lease for a term to be agreed.

| FLOOR                        | Sq Ft        | Sq M   |
|------------------------------|--------------|--------|
| Ground Floor and First Floor | Let to Regus |        |
| Second Floor Suite A         | 2,589        | 240.52 |
| Second Floor Suite B         | 2,507        | 232.91 |
| Total                        | 5,096        | 473.43 |