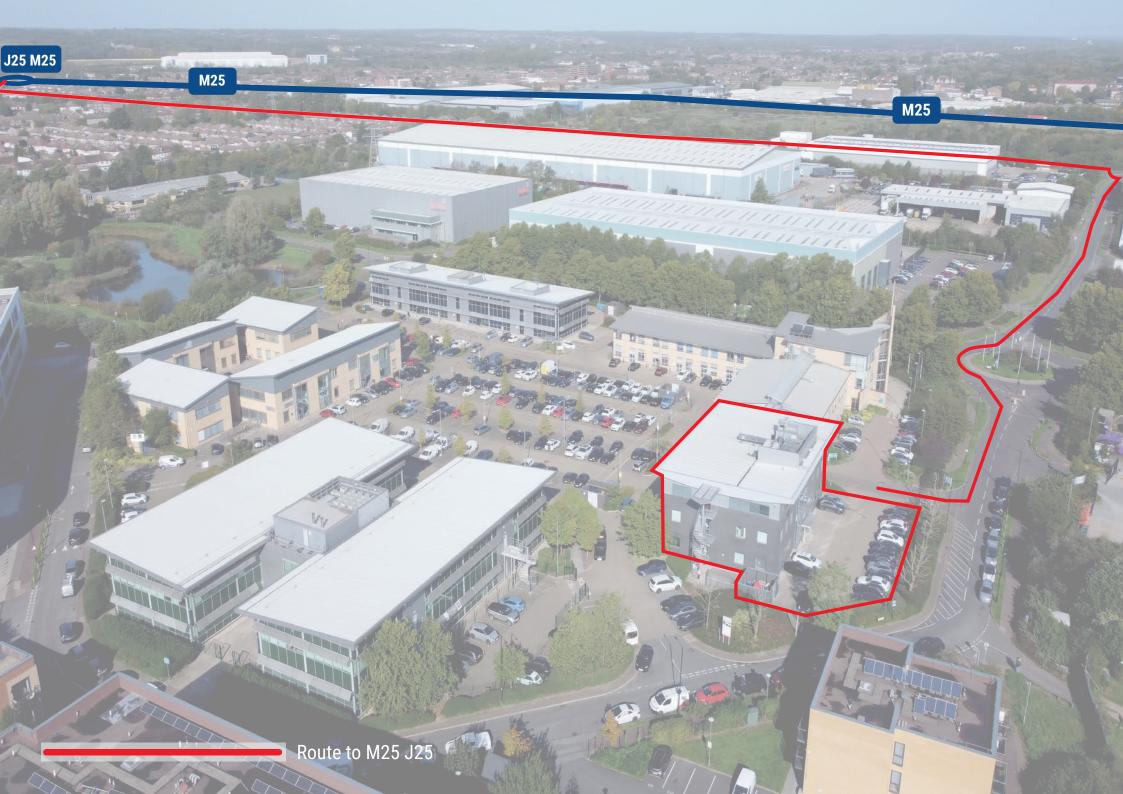

## LOCATION

Located on the highly successful Innova Park to the north east of Enfield town centre. Communications are excellent with the A1055 Mollison Avenue, providing access to the M25 motorway (junction 25) via the A10 dual carriageway, 2 miles to the west.