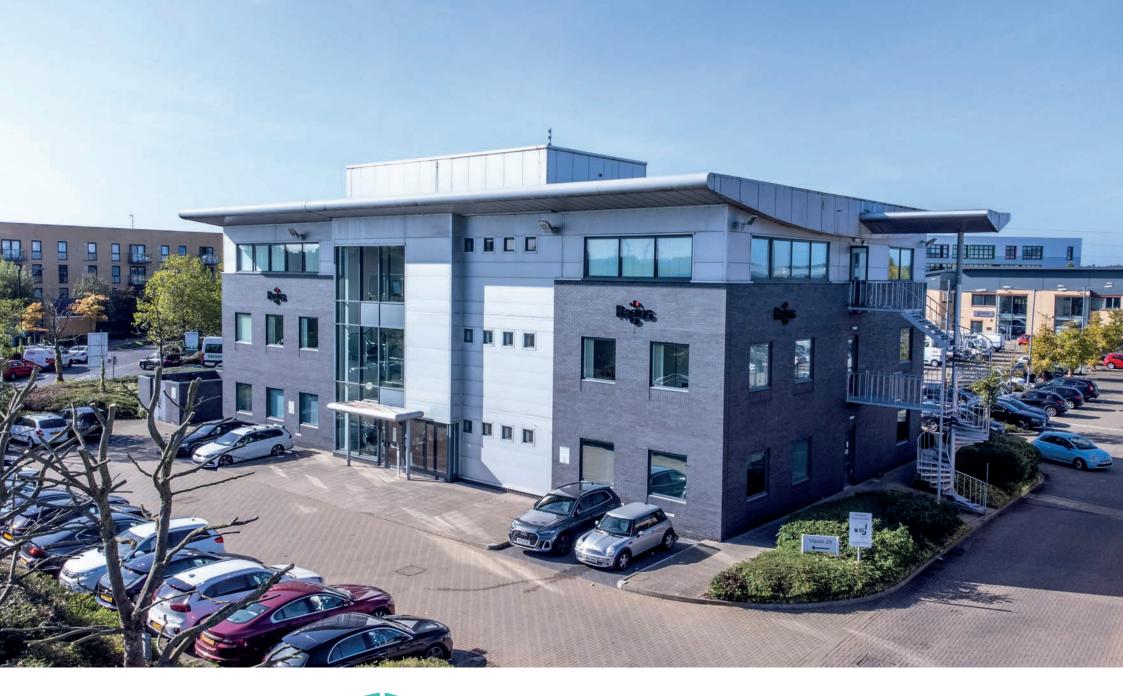

## DESCRIPTION

Vision 25 comprises a modern office building arranged over ground and upper floors. The space available is located on the second floor and is currently being fully refurbished

Vision 25 is located on the 100 acre Innova Park mixed use development with warehousing, offices and leisure occupiers represented on the site. The Park houses national operators such as Iceland and John Lewis, whilst a Premier Travel Inn and restaurant/bar are located within the Business Park.

Oasis Academy Enfield has developed a brand new campus on the park bringing further validity to the location.

3 STOREY SELF CONTAINED OFFICE SPACE

GRADE A SPECIFICATION

TARGETING EPC A RATING

SHOWERS ON EACH FLOOR

TOILETS ON EACH FLOOR

FULL ACCESS RAISED FLOORS

SUSPENDED CEILINGS LED LIGHTING

LIFT

VRV/VRF HEAT RECOVERY FAN COIL UNIT SYSTEM

250 KVA ELECTRICAL SUPPLY

16 CAR SPACES RATIO 1:30M<sup>2</sup>

CLOSE TO M25 J25