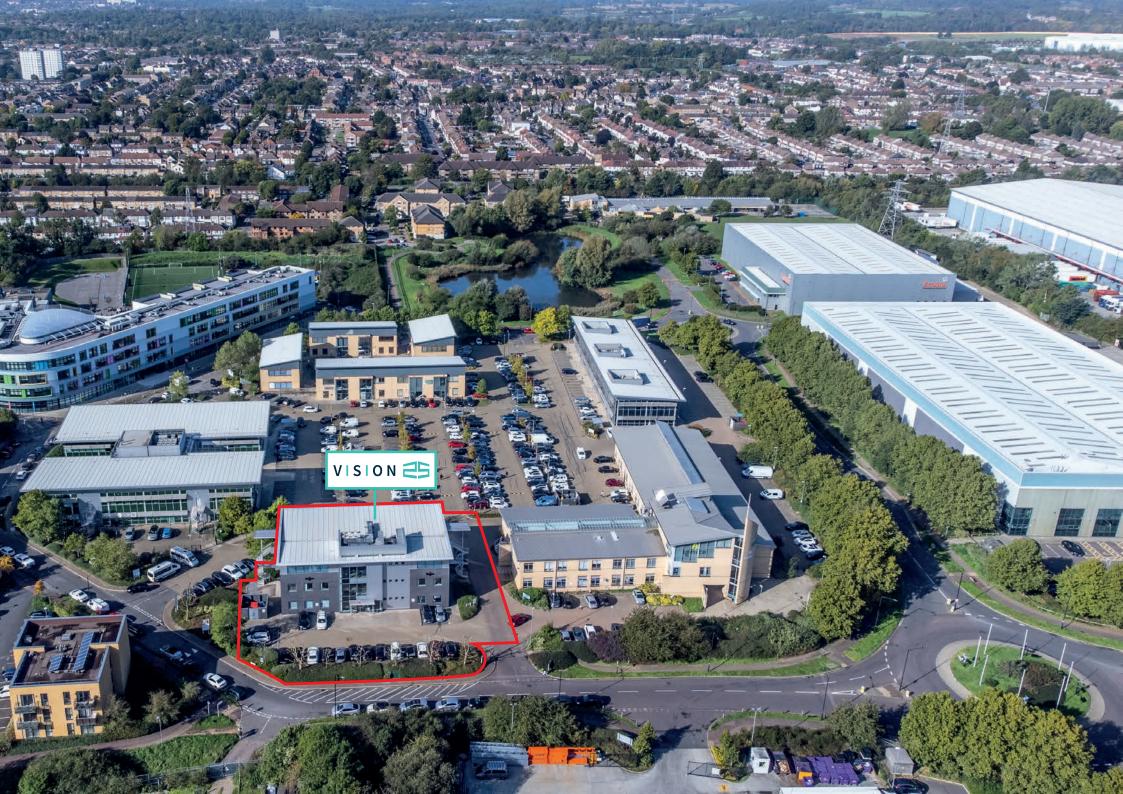

## LOCATION

Located on the highly successful Innova Park to the north east of Enfield town centre. Communications are excellent with the A1055 Mollison Avenue, providing access to the M25 motorway (junction 25) via the A10 dual carriageway, 2 miles to the west.

Rail facilities are also represented within walking distance at Enfield Lock rail station, which provides a service into London Liverpool Street, having an approximate journey time of 25 minutes.

The immediate vicinity is made up of a mix of uses including offices, industrial, residential and education, with occupiers including John Lewis, BCA Group and Oasis Academy Enfield.