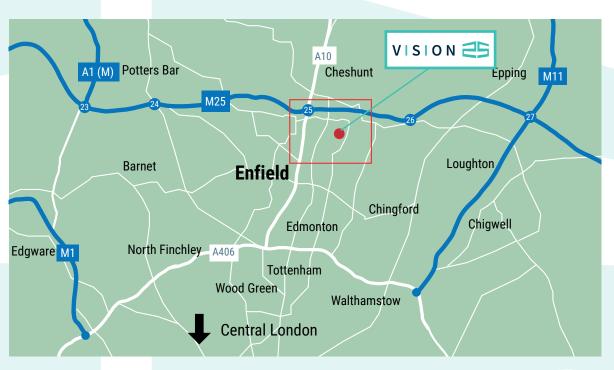

## LOCATION

Located on the highly successful Innova Park to the north east of Enfield town centre. Communications are excellent with the A1055 Mollison Avenue, providing access to the M25 motorway (junction 25) via the A10 dual carriageway, 2 miles to the west.

Rail facilities are also represented within walking distance at Enfield Lock rail station, which provides a service into London Liverpool Street, having an approximate journey time of 25 minutes.

The immediate vicinity is made up of a mix of uses including offices, industrial, residential and education, with occupiers including John Lewis, BCA Group and Oasis Academy Enfield.