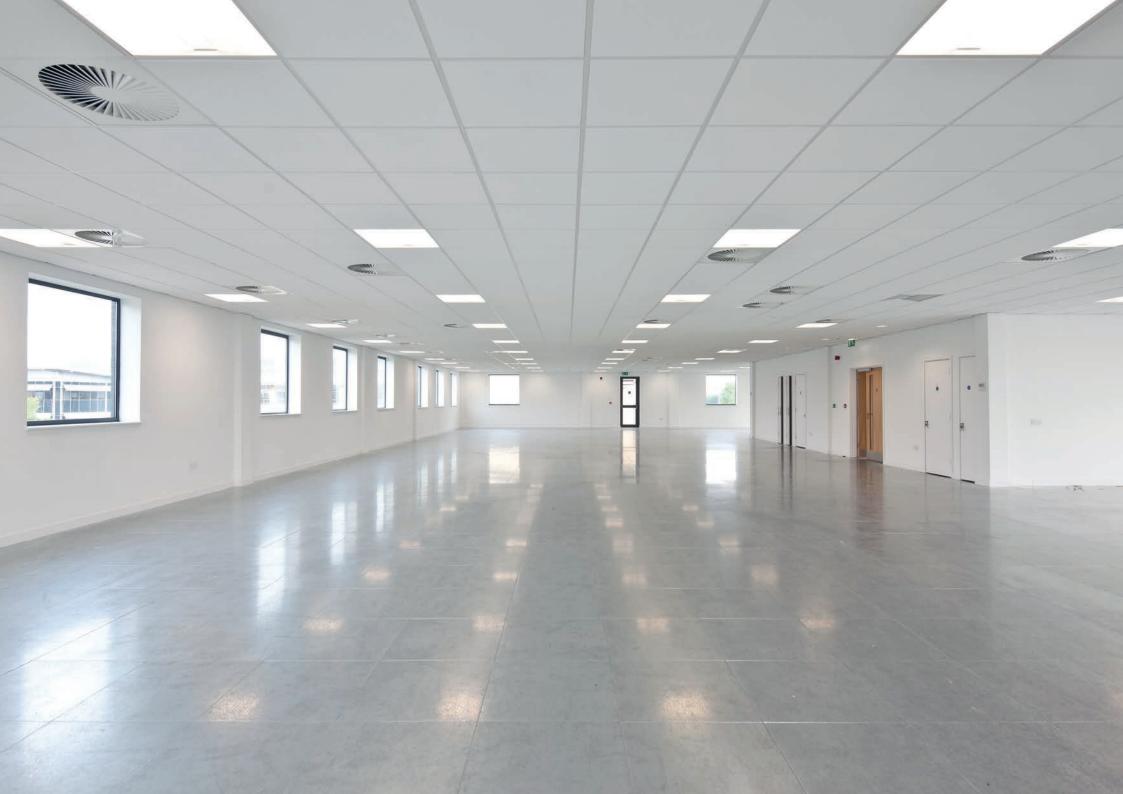

Oasis Academy Enfield has developed a brand new campus on the park bringing further validity to the location.

3 STOREY SELF CONTAINED OFFICE SPACE

GRADE A SPECIFICATION

TARGETING EPC A RATING

SHOWERS ON EACH FLOOR

TOILETS ON EACH FLOOR

FULL ACCESS RAISED FLOORS

SUSPENDED CEILINGS LED LIGHTING

LIFT

VRV/VRF HEAT RECOVERY FAN COIL UNIT SYSTEM

250 KVA ELECTRICAL SUPPLY

16 CAR SPACES RATIO 1:30M<sup>2</sup>

CLOSE TO M25 J25

# ACCOMMODATION

The accommodation which is available on the second floor is being fully refurbished. In addition 16 car parking spaces in the ratio of 1:325 sq ft (1:30 sq m.)