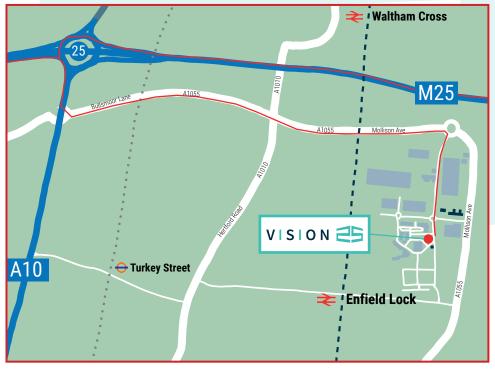

## LOCATION

Located on the highly successful Innova Park to the north east of Enfield town centre. Communications are excellent with the A1055 Mollison Avenue, providing access to the M25 motorway (junction 25) via the A10 dual carriageway, 2 miles to the west.

Rail facilities are also represented within walking distance at Enfield Lock rail station, which provides a service into London Liverpool Street, having an approximate journey time of 25 minutes.

The immediate vicinity is made up of a mix of uses including offices, industrial, residential and education, with occupiers including John Lewis, BCA Group and Oasis Academy Enfield.