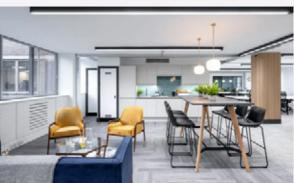

# MEETAND GREET

The new reception provides an enhanced arrival experience as well as a new on-site café giving tenants and their visitors a place to relax and unwind.

The basement has been converted into a state-of-the -art gym, fitness studio for classes with changing/drying rooms and showers.

## INTERIOR DESIGNED

Fully refurbished floors providing Grade A office accommodation.

Cycle storage and repair centre

New café

New gym & changing facilities

EPC B

Concierge reception

Refurbished passenger lifts

New air-conditioning

Raised floors with new carpeting

New suspended ceilings & LED lighting

On-site car parking