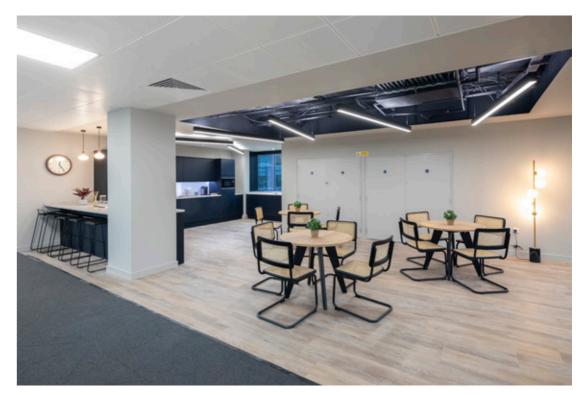

# MEETAND GREET

The new reception provides an enhanced arrival experience as well as a new on-site café giving tenants and their visitors a place to relax and unwind.

The basement has been converted into a state-of-the -art gym, fitness studio for classes with changing/drying rooms and showers.

## INTERIOR DESIGNED

Fully refurbished floors providing Grade A office accommodation.

Cycle storage and repair centre

New café

New gym & changing facilities

EPC B

Concierge reception

Refurbished passenger lifts