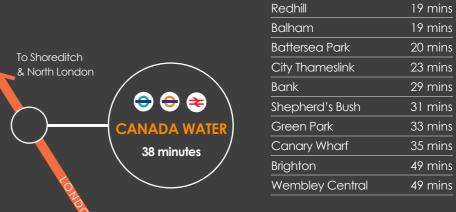

8 Virgin Active

9 Fairfield Halls

Boxpark

**Over 23 million** passengers use East Croydon station per year.

Around 242 trains daily from East Croydon to London Bridge and 198 trains to London Victoria.

**Around 276 trains daily** from East Croydon to Gatwick Airport which serves 228 destinations.

**2nd busiest station interchange** in the country.

**29 million tram passenger** journeys per year.

10 miles to the Junction 7 of the M25 & M23 intersection.

12 miles to Central London and 18 miles to Gatwick Airport.