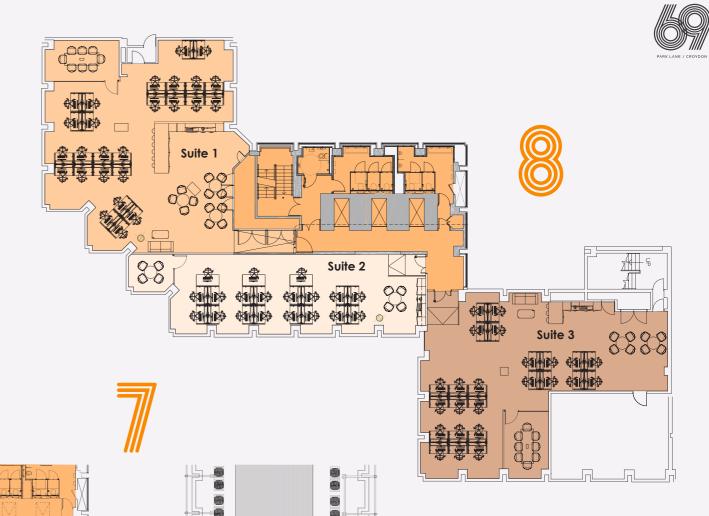

## AVAILABILITY

The floors provide flexible accommodation providing a range of units from 1,194 sq ft - 9,758 sq ft.

#### **Accommodation**

| Floor       | sq ft  | sq m  |
|-------------|--------|-------|
| Eighth      | 5,429  | 504   |
| Seventh     | 2,723  | 253   |
| Sixth       | 8,678  | 806   |
| Fourth      | 9,758  | 907   |
| Sixth       | 9,758  | 907   |
| Part First  | 5,666  | 525   |
| Part First  | 3,634  | 339   |
| Part Ground | 3,634  | 339   |
| Part Ground | 2,873  | 267   |
| Total       | 52,153 | 4,847 |

Approx net internal areas. Available in suites from 1,194 sq ft