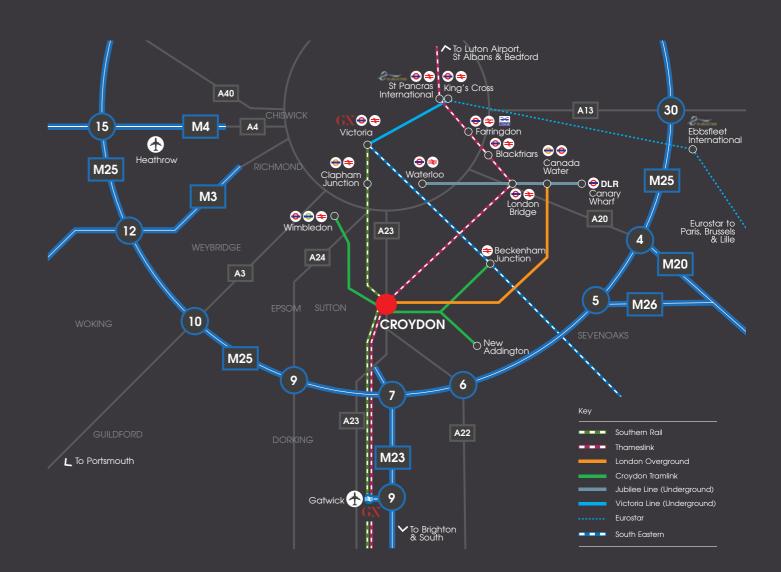

## HERE THERE AND EVERYWHERE

Croydon is the most connected centre in the South East with exceptional services and access to and from central London, Gatwick and the local area, by train, tram and car.

Whitaift

8 Virgin Active

9 Fairfield Halls

Boxpark

**Over 23 million** passengers use East Croydon station per year.

Around 242 trains daily from East Croydon to London Bridge and 198 trains to London Victoria.

**Around 276 trains daily** from East Croydon to Gatwick Airport which serves 228 destinations.

**2nd busiest station interchange** in the country.

**29 million tram passenger** journeys per year.

10 miles to the Junction 7 of the M25 & M23 intersection.

12 miles to Central London and 18 miles to Gatwick Airport.

POST CODE: CRO 1JD

05 mins

By Rail (from East Croydon)

Norwood Junction

#### By Rail (from West Croydon)

| Norwood Junction   | 05 mins |
|--------------------|---------|
| Sutton             | 10 mins |
| Epsom              | 22 mins |
| New Cross Gate     | 23 mins |
| Shoreditch High St | 38 mins |

#### By Tram (from East Croydon)

| Mitcham Junction   | 15 mins |
|--------------------|---------|
| New Addington      | 20 mins |
| Morden Road        | 23 mins |
| Beckenham Junction | 23 mins |

London Overground