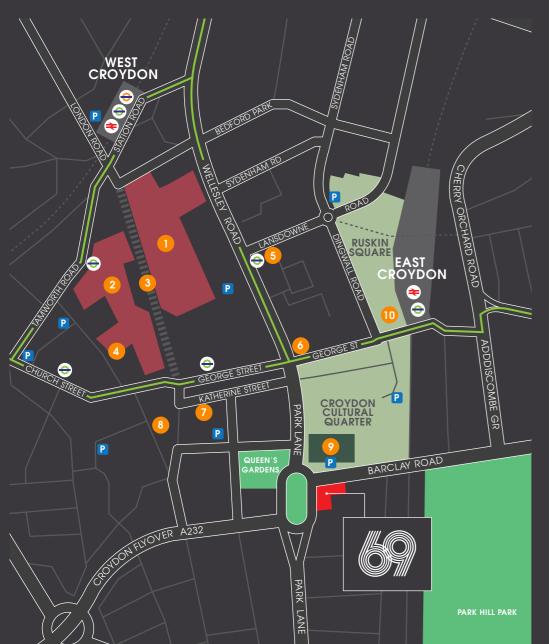

## HERE THERE AND EVERYWHERE

Croydon is the most connected centre in the South East with exceptional services and access to and from central London, Gatwick and the local area, by train, tram and car.

Whitaift

2 Centrale

3 High Street

**Hotels** 

4 Holiday Inn Express

5 Jury's Inn

6 Travelodge

Leisure

Museum of London

8 Virgin Active

9 Fairfield Halls

Boxpark

**Over 23 million** passengers use East Croydon station per year.

Around 242 trains daily from East Croydon to London Bridge and 198 trains to London Victoria.

**Around 276 trains daily** from East Croydon to Gatwick Airport which serves 228 destinations.

POST CODE: CRO 1JD

05 mins

By Rail (from East Croydon)

Norwood Junction