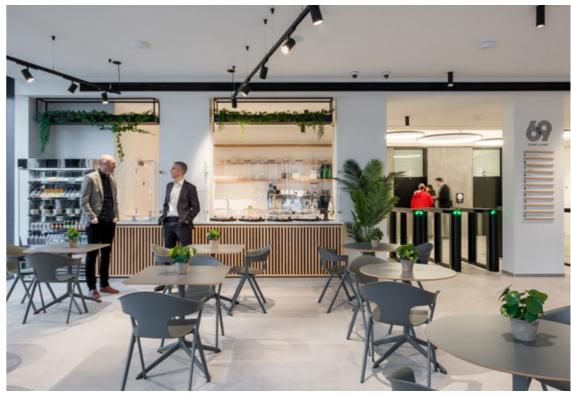

# MEETAND GREET

The new reception provides an enhanced arrival experience as well as a new on-site café giving tenants and their visitors a place to relax and unwind.

The basement has been converted into a state-of-the -art gym, fitness studio for classes with changing/drying rooms and showers.

## INTERIOR DESIGNED

Fully refurbished floors providing Grade A office accommodation.

Cycle storage and repair centre

New café

New gym & changing facilities

EPC B

Concierge reception

Refurbished passenger lifts