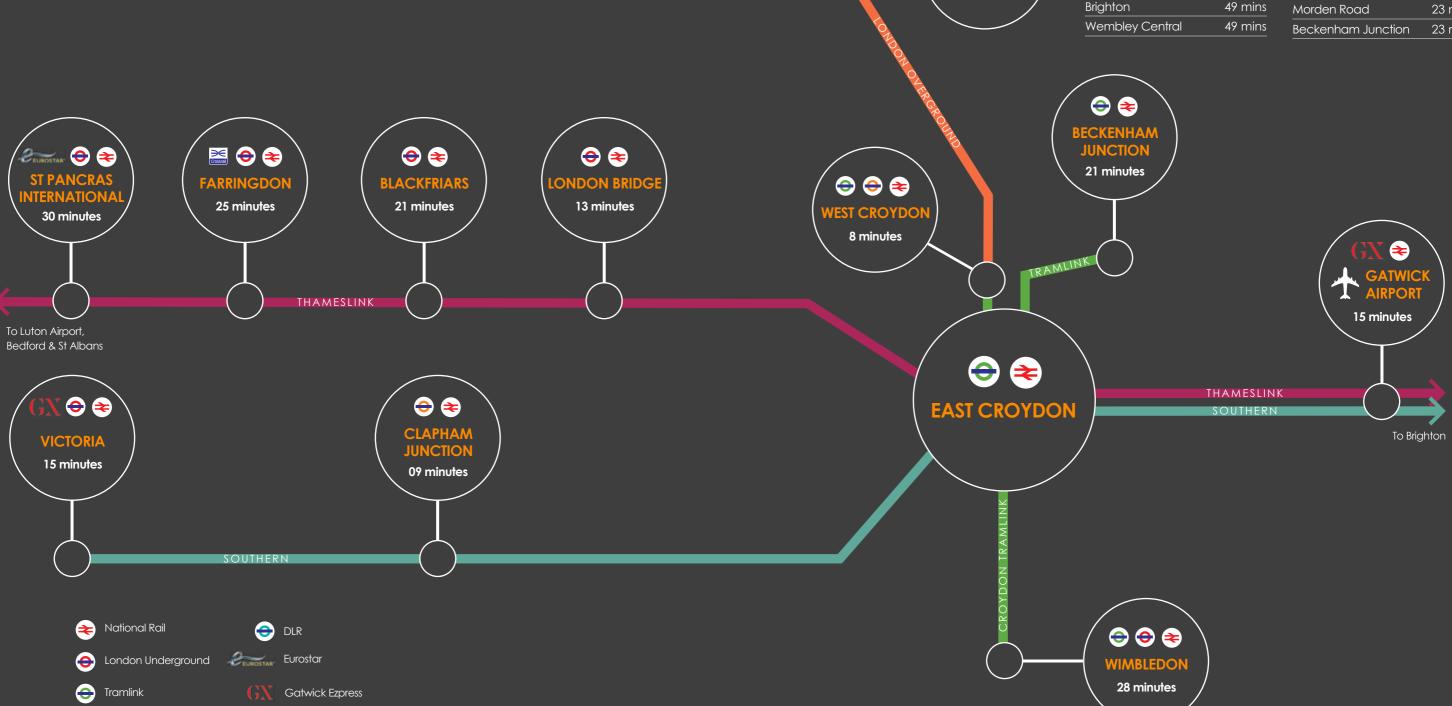

POST CODE: CRO 1JD

05 mins

By Rail (from East Croydon)

Norwood Junction

#### By Rail (from West Croydon)

| Norwood Junction   | 05 mins |
|--------------------|---------|
| Sutton             | 10 mins |
| Epsom              | 22 mins |
| New Cross Gate     | 23 mins |
| Shoreditch High St | 38 mins |

#### By Tram (from East Croydon)

| Mitcham Junction   | 15 mins |
|--------------------|---------|
| New Addington      | 20 mins |
| Morden Road        | 23 mins |
| Beckenham Junction | 23 mins |

London Overground