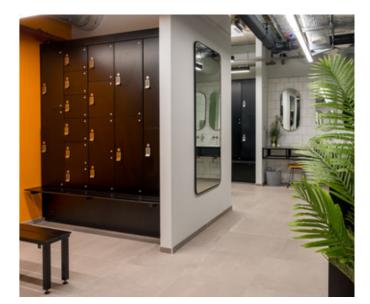

# MEETAND GREET

The new reception provides an enhanced arrival experience as well as a new on-site café giving tenants and their visitors a place to relax and unwind.

The basement has been converted into a state-of-the -art gym, fitness studio for classes with changing/drying rooms and showers.

## INTERIOR DESIGNED

Fully refurbished floors providing Grade A office accommodation.

Cycle storage and repair centre

New café

New gym & changing facilities

EPC B

Concierge reception

Refurbished passenger lifts