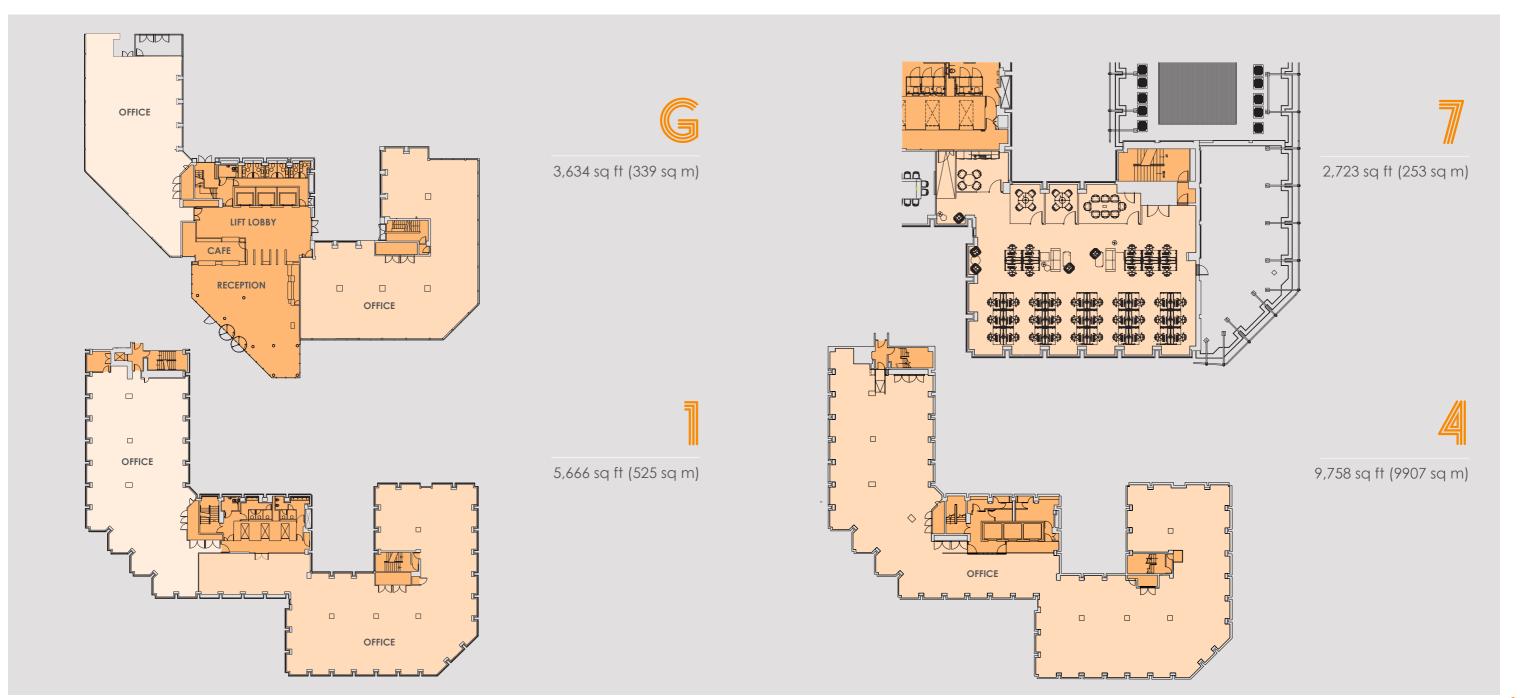

## AVAILABILITY

The floors provide flexible accommodation providing a range of units from 1,194 sq ft - 9,758 sq ft.

#### **Accommodation**

| Floor       | sq ft  | sq m  |
|-------------|--------|-------|
| Eighth      | 5,429  | 504   |
| Seventh     | 2,723  | 253   |
| Sixth       | 8,678  | 806   |
| Fourth      | 9,758  | 907   |
| Sixth       | 9,758  | 907   |
| Part First  | 5,666  | 525   |
| Part First  | 3,634  | 339   |
| Part Ground | 3,634  | 339   |
| Part Ground | 2,873  | 267   |
| Total       | 52,153 | 4,847 |

Approx net internal areas. Available in suites from 1,194 sq ft