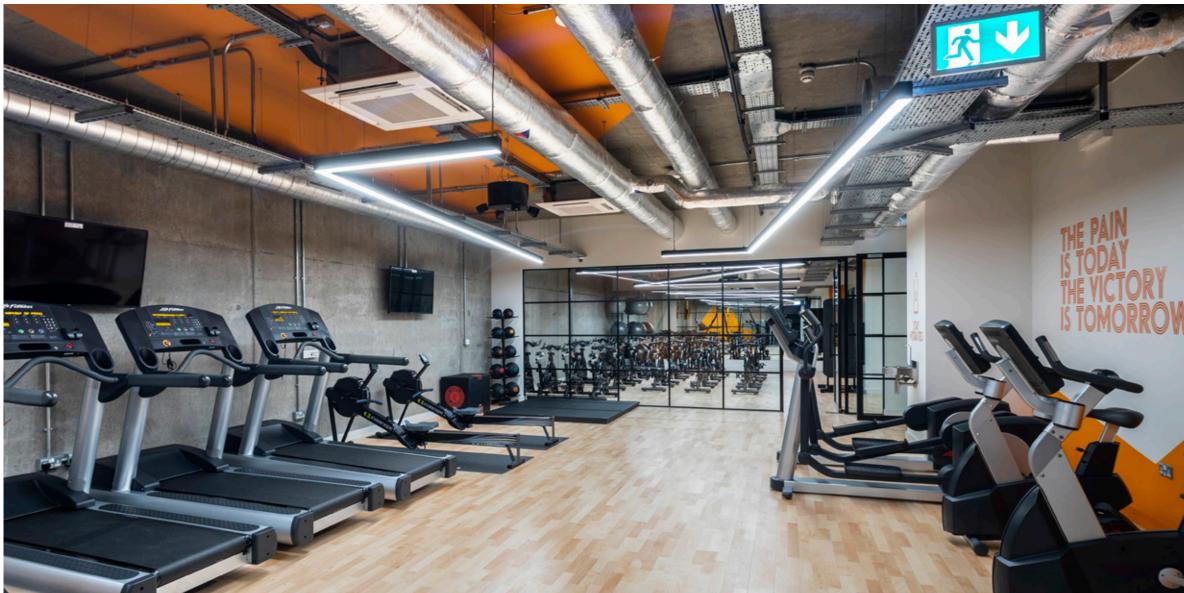

# MEETAND GREET

The new reception provides an enhanced arrival experience as well as a new on-site café giving tenants and their visitors a place to relax and unwind.

The basement has been converted into a state-of-the -art gym, fitness studio for classes with changing/drying rooms and showers.

## INTERIOR DESIGNED

Fully refurbished floors providing Grade A office accommodation.

Cycle storage and repair centre

New café

New gym & changing facilities

EPC B

Concierge reception

Refurbished passenger lifts