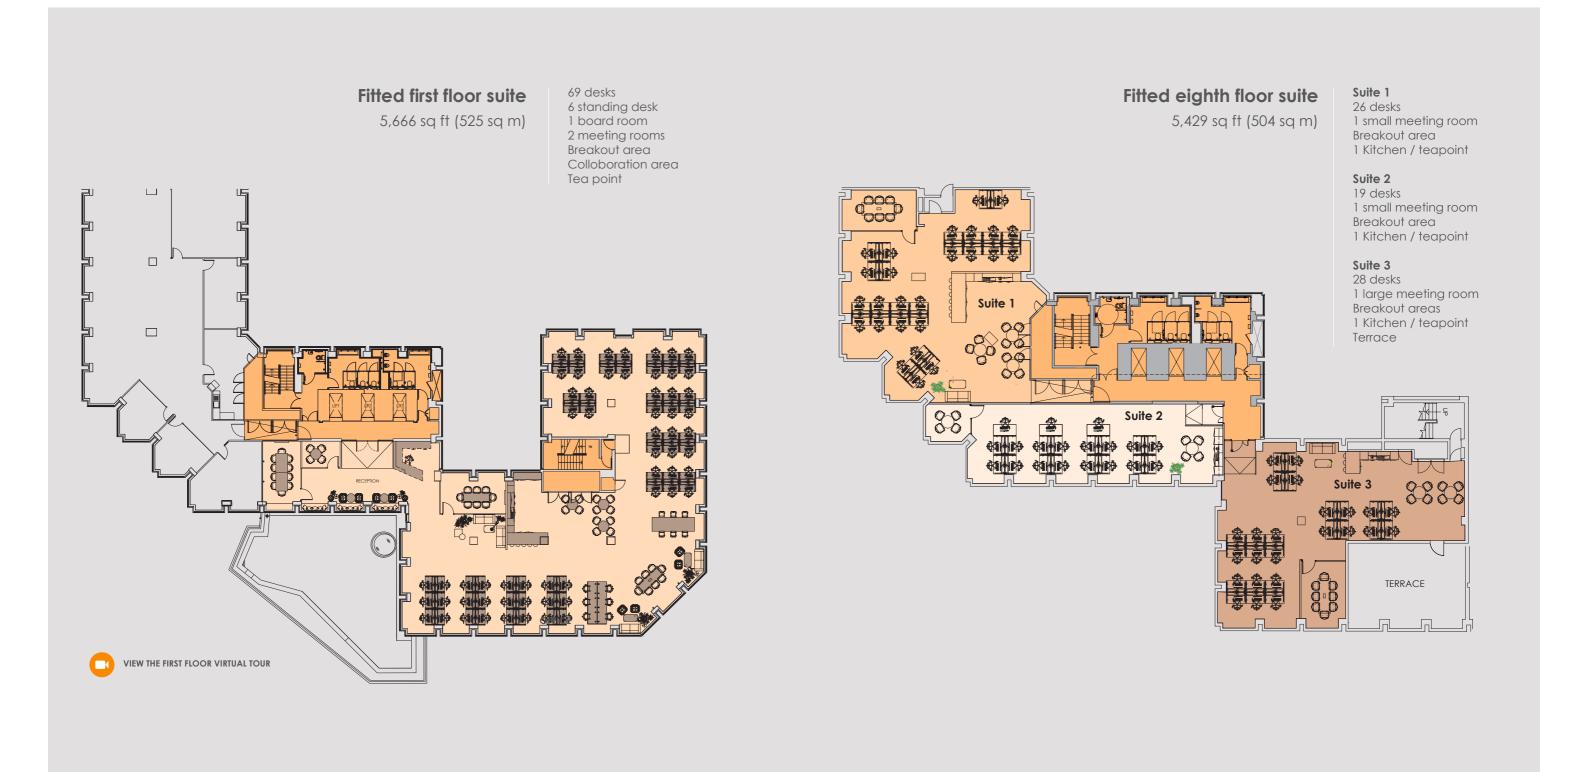

## AVAILABILITY

The floors provide flexible accommodation providing a range of units from 1,194 sq ft - 9,758 sq ft.

#### **Accommodation**

| Floor       | sq ft  | sq m  |
|-------------|--------|-------|
| Eighth      | 5,429  | 504   |
| Seventh     | 2,723  | 253   |
| Sixth       | 8,678  | 806   |
| Fourth      | 9,758  | 907   |
| Sixth       | 9,758  | 907   |
| Part First  | 5,666  | 525   |
| Part First  | 3,634  | 339   |
| Part Ground | 3,634  | 339   |
| Part Ground | 2,873  | 267   |
| Total       | 52,153 | 4,847 |

Approx net internal areas. Available in suites from 1,194 sq ft