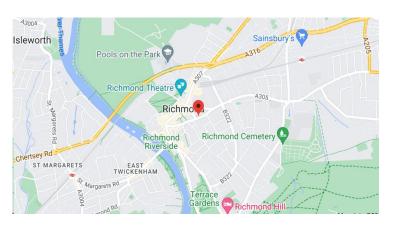

#### **LOCATION**

26-30 Paradise Road is situated in a prominent position on the corner of Paradise Road at its junction with Eton Street.

The building is within 5 minutes walk of Richmond Station which provides rail (direct service to London Waterloo – fastest journey time 19 minutes), Overground and Underground (District Line) connections. Richmond is an affluent South West London borough which is already home to a number of major office occupiers; attracted by the excellent transport links, abundance of retail, leisure, café, bar and restaurant options, and the greenspaces of Richmond Park and Kew Gardens to name a few.