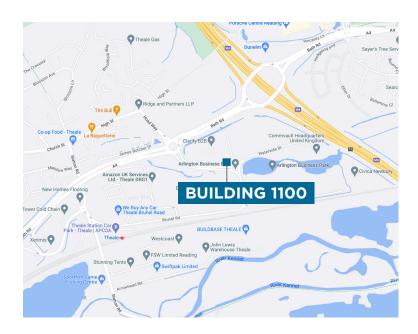

#### LOCATION

Arlington Business Park boasts excellent connectivity. Theale town centre is a 4 minute walk away, and the train station an 8 minute walk. By rail, London is a 43 minute trip, with Reading just 9 minutes away and connections to Oxford, Slough, Gatwick Airport and access to the Elizabeth Line. By road, junction 12 of the M4 is a 2 minute drive.

Arlington Business Park benefits from an excellent local amenity, with the nearby Theale high street hosting multiple shops, coffee/sandwich bars, gym, hairdressers, and pubs all located within a 5-minute walk.