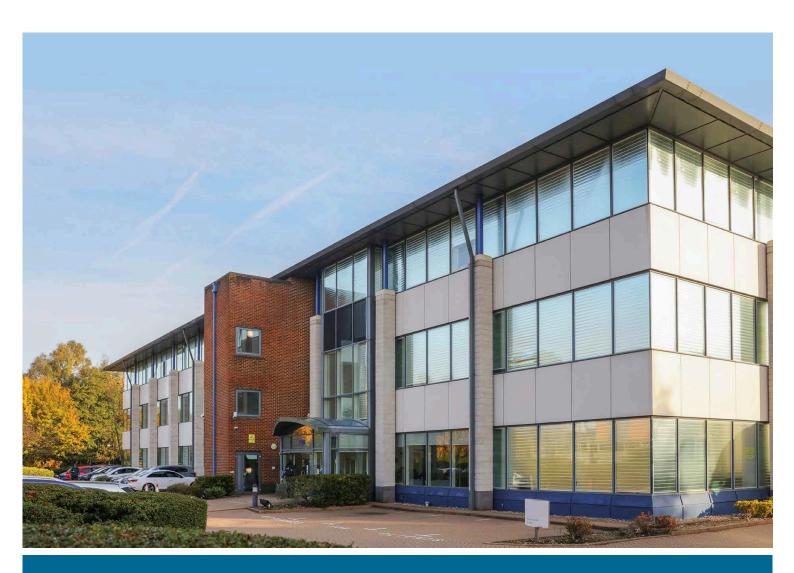

# BUILDING 1100, ARLINGTON BUSINESS PARK, THEALE, READING, RG7 4SD

### DESCRIPTION

Building 1100 is situated in a prominent location on Arlington Business Park. The building comprises 32,671 sq ft over ground and two upper floors with outstanding parking provision. The office benefits from an impressive double height reception, open plan floor plates and new chillers & boilers.