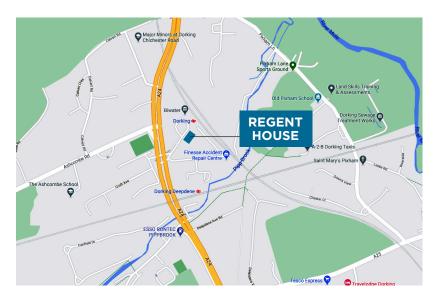

## LOCATION

Regent House is situated adjacent to Dorking train station with good road and rail links.

Dorking is situated on the A24/A25 intersection connecting to Leatherhead, Guildford, Reigate and Horsham. The town benefits from 3 train stations providing regular services to London, Guildford, Redhill and Gatwick.