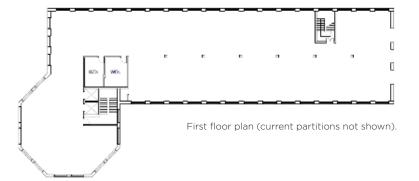

The office space is a mix of open plan and partitioned areas.

#### AVAILABILITY

The building is available as a whole or on a floor by floor basis on a new lease direct from the Landlord.

| Floor    | sq ft  | sq m    |
|----------|--------|---------|
| Third    | 631    | 58.6    |
| Second   | 6,066  | 563.5   |
| First    | 7,501  | 696.8   |
| Ground   | 7,372  | 684.9   |
| Basement | 564    | 52.4    |
| Total    | 22,134 | 2,056.2 |