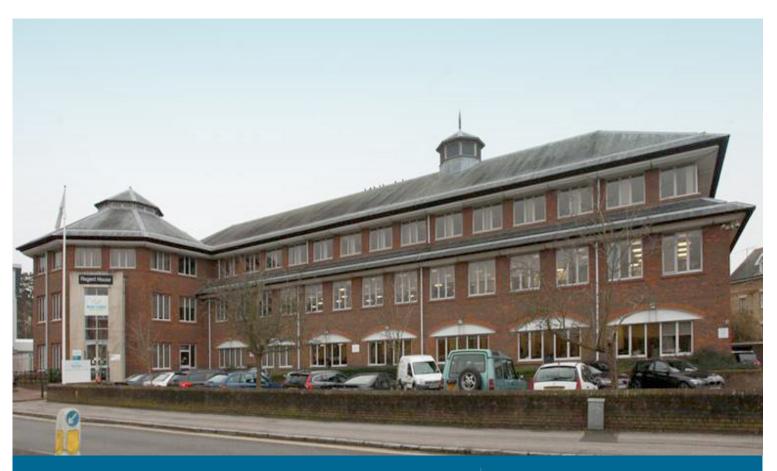

REGENT HOUSE, STATION APPROACH, DORKING, RH4 1TH

To Let or For Sale 22,134 sq ft (2,056.2 sq m)

Dorking is in Mole Valley District Council and the building is subject to an Article 4 Direction and therefore residential conversion via Permitted Development is not possible.

# DESCRIPTION

The office building sits on a self-contained site of 0.68 acres and is arranged over ground, first and second floors with additional basement storage with lift access and 3rd floor meeting room.