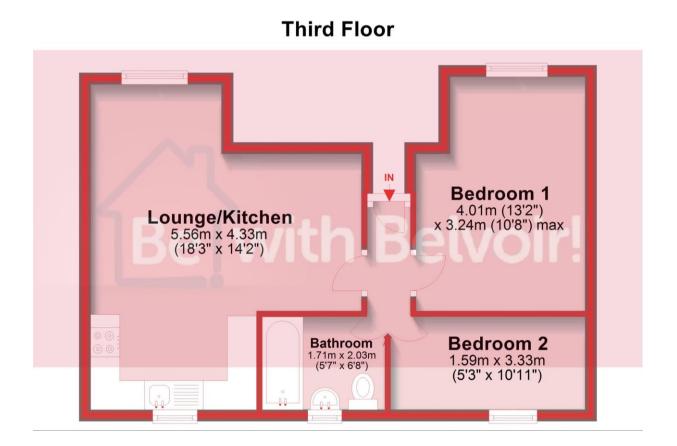

Upon entering, you'll immediately appreciate the open plan living and kitchen area, which creates a spacious and inviting atmosphere. With plenty of natural coming through the dual aspect windows, making it a comfortable space. The main bedroom is a good size and can comfortably fit a double bed, with views outside the window overseeing Brighton. Meanwhile the second bedroom would make for a good guest room or work from home space.