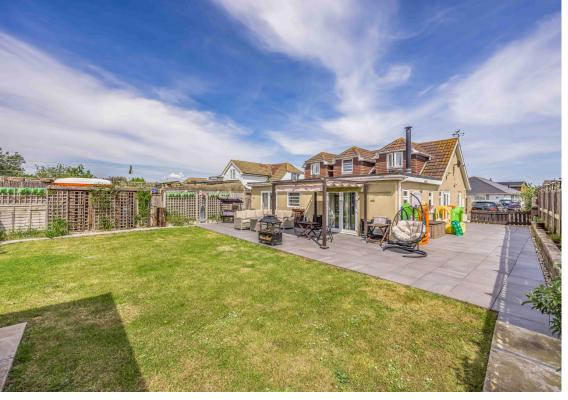

To the rear there is a private, landscaped garden with raised borders, lawn and large patio areas ideal for entertaining.

A large (approx 70 Sq Ft) wooden workshop with attached store and two further wooden storage sheds.