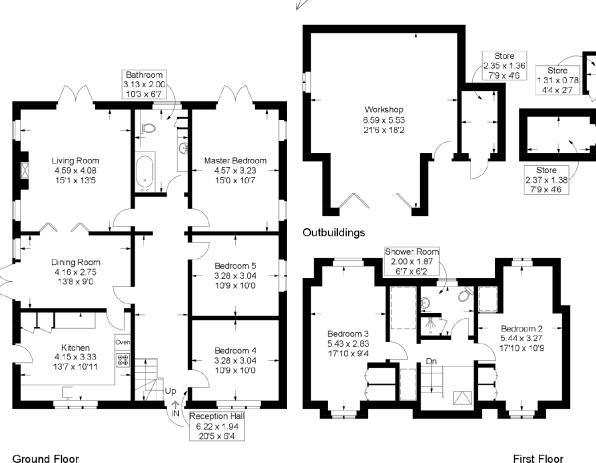

## Haslemere Gardens, Hayling Island

Approximate Gross Internal Area = 153.1 sq m / 1648 sq ft
Outbuildings = 40.8 sq m / 439 sq ft
Total = 193 9 sq m / 2087 sq ft

=Reduced headroom below 1.5m / 50

This plan is for layout guidance only. Not drawn to scale unless stated. Windows and dcor openings are approximate. Whilst every care is taken in the preparation of this plan, please check all dimensions, shapes and compass bearings before making any decisions reliant upon them.