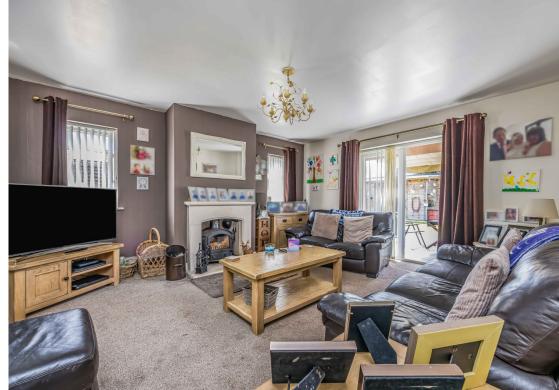

On the ground floor the property has a modern fitted kitchen with gas hob, electric oven, integrated fridge/freezer, dishwasher, butlers sink and wine fridge and has door to side patio. Dining room with double doors through to lounge with double french doors to the large rear patio area and garden.