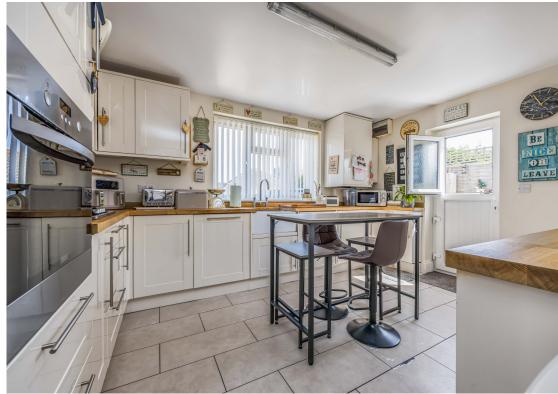

On the ground floor the property has a modern fitted kitchen with gas hob, electric oven, integrated fridge/freezer, dishwasher, butlers sink and wine fridge and has door to side patio. Dining room with double doors through to lounge with double french doors to the large rear patio area and garden.