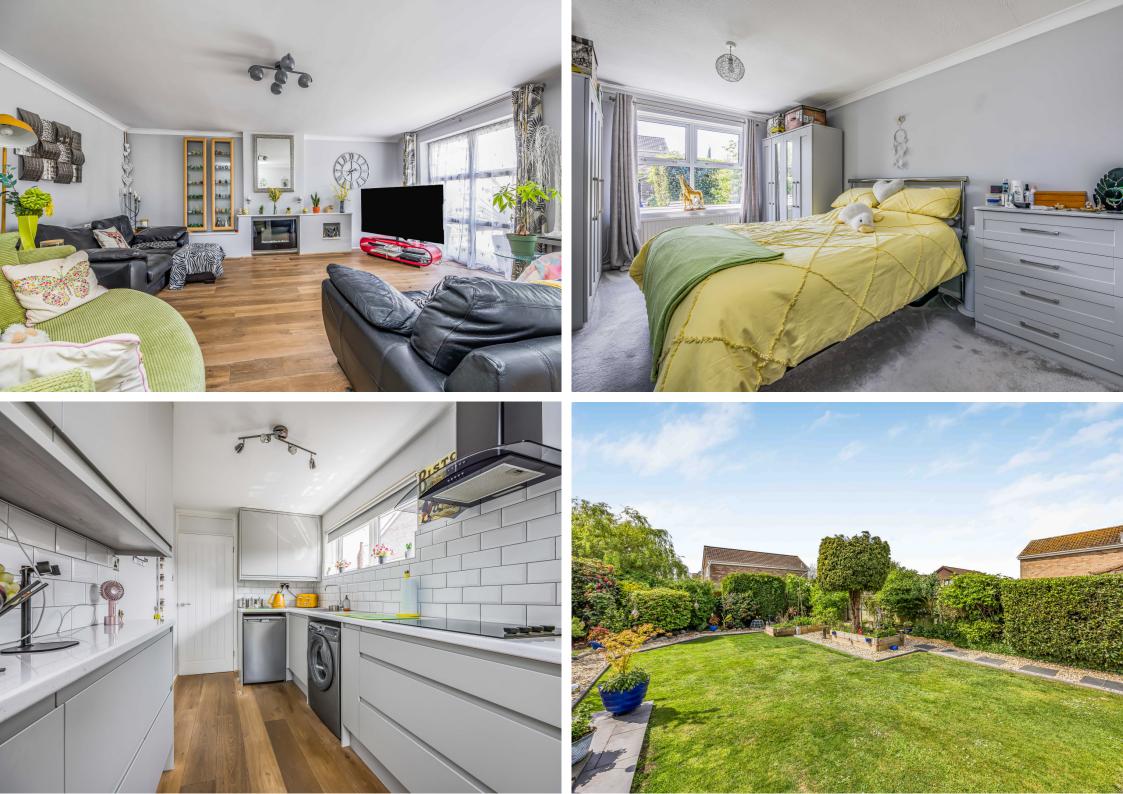

Asking Price £450,000 Sandy Point

Situated in a cul-de-sac at Sandy Point within walking distance of Sparkes Marina and Hayling Island Sailing Club and a short walk to the Seafront this 2 bedroom, 2 reception bungalow with landscaped gardens is ready to move in. The property has a modern fitted kitchen leading through to triple aspect sunny dining room with french doors to rear garden. There is a spacious lounge, Modern shower room. The garage has been converted (no building regs) but provides a cloakroom and currently set up as a gym.

Engineered wood flooring to Lounge, Kitchen, Dining Room, Hall and Garage.

Outside to the front is off road parking for several vehicles and the south-westerly, sunny rear garden is landscaped with patios, lawn, seating areas, mature shrubs, paths and is fully enclosed with side pedestrian access.