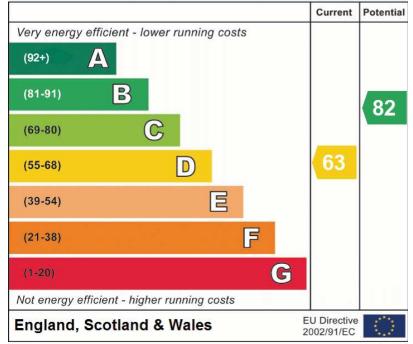

## Selsey Close, Hayling Island Approximate Gross Internal Area = 94.1 sq m / 1013 sq ft

This plan is for layout guidance only. Not drawn to scale unless stated. Windows and door openings are approximate. Whilst every care is taken in the preparation of this plan, please check all dimensions, shapes and compass bearings before making any decisions reliant upon them. Energy Efficiency Rating