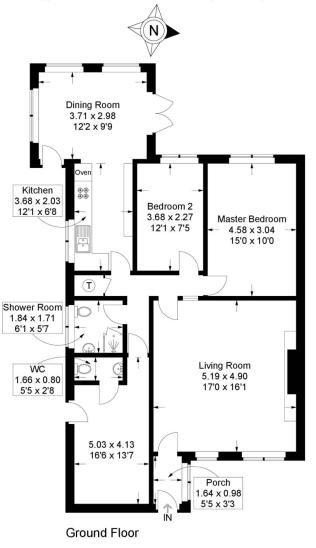

## Selsey Close, Hayling Island Approximate Gross Internal Area = 94.1 sq m / 1013 sq ft

This plan is for layout guidance only. Not drawn to scale unless stated. Windows and door openings are approximate. Whilst every care is taken in the preparation of this plan, please check all dimensions, shapes and compass bearings before making any decisions reliant upon them. Energy Efficiency Rating