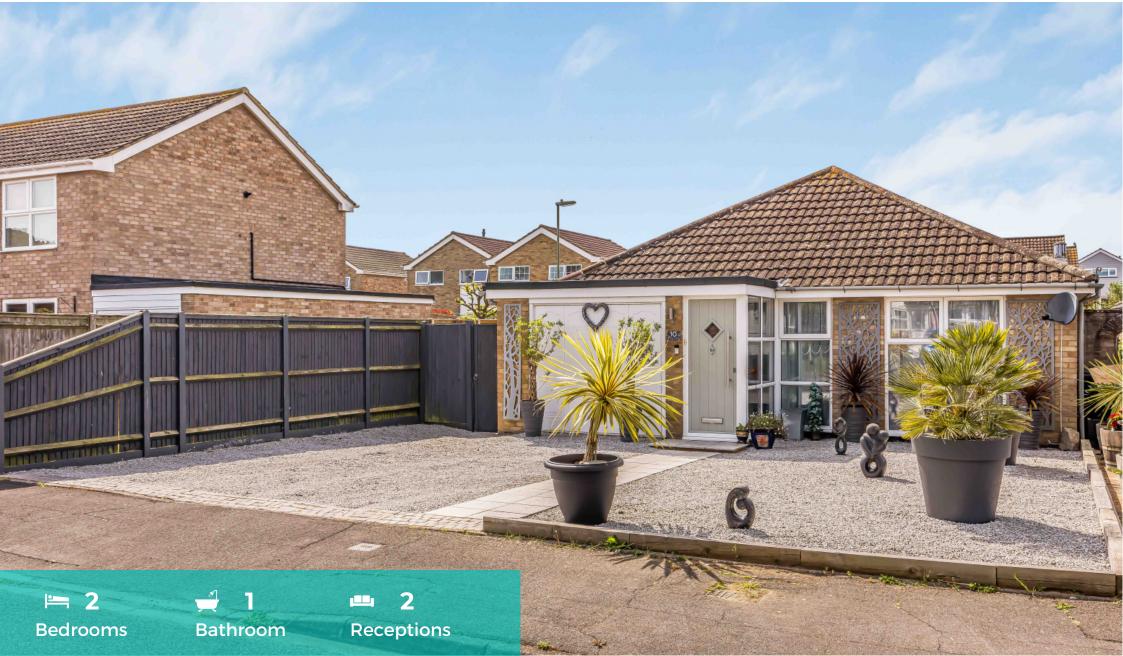

Asking Price £450,000 Sandy Point

Situated in a cul-de-sac at Sandy Point within walking distance of Sparkes Marina and Hayling Island Sailing Club and a short walk to the Seafront this 2 bedroom, 2 reception bungalow with landscaped gardens is ready to move in. The property has a modern fitted kitchen leading through to triple aspect sunny dining room with french doors to rear garden. There is a spacious lounge, Modern shower room. The garage has been converted (no building regs) but provides a cloakroom and currently set up as a gym.

Engineered wood flooring to Lounge, Kitchen, Dining Room, Hall and Garage.

Outside to the front is off road parking for several vehicles and the south-westerly, sunny rear garden is landscaped with patios, lawn, seating areas, mature shrubs, paths and is fully enclosed with side pedestrian access.

Viewing is highly recommended.