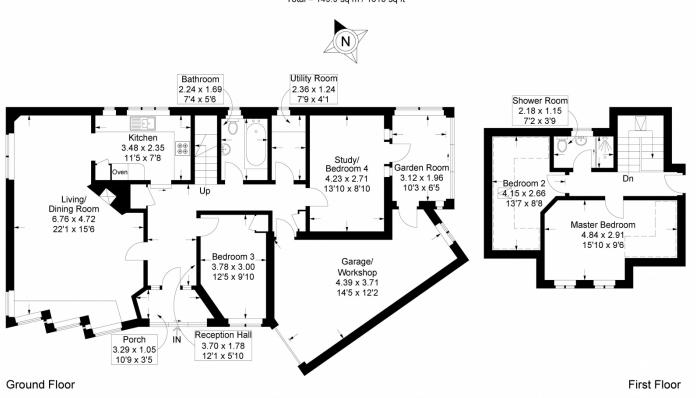

## St Hermans Road, Hayling Island

Approximate Gross Internal Area = 142.9 sq m / 1538 sq ft (Excluding Reduced Headroom / Eaves)

Reduced Headroom = 7 sq m / 75 sq ft

Total = 149.9 sq m / 1613 sq ft

This plan is for layout guidance only. Not drawn to scale unless stated. Windows and door openings are approximate. Whilst every care is taken in the preparation of this plan, please check all dimensions, shapes and compass bearings before making any decisions reliant upon them.