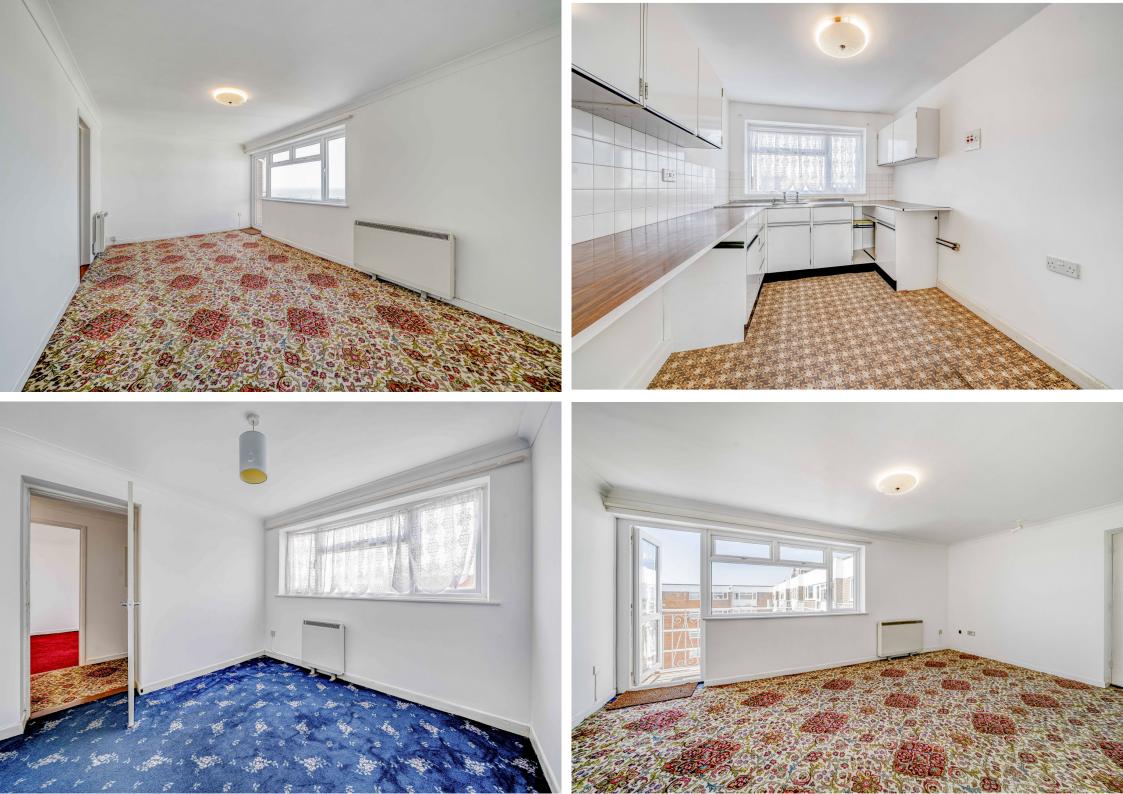

Security entry system with stairs and lift. Front door to hall with large storage cupboard. Spacious lounge with french door to balcony and seaviews. Kitchen/Breakfast room. 2 double bedrooms and bathroom.