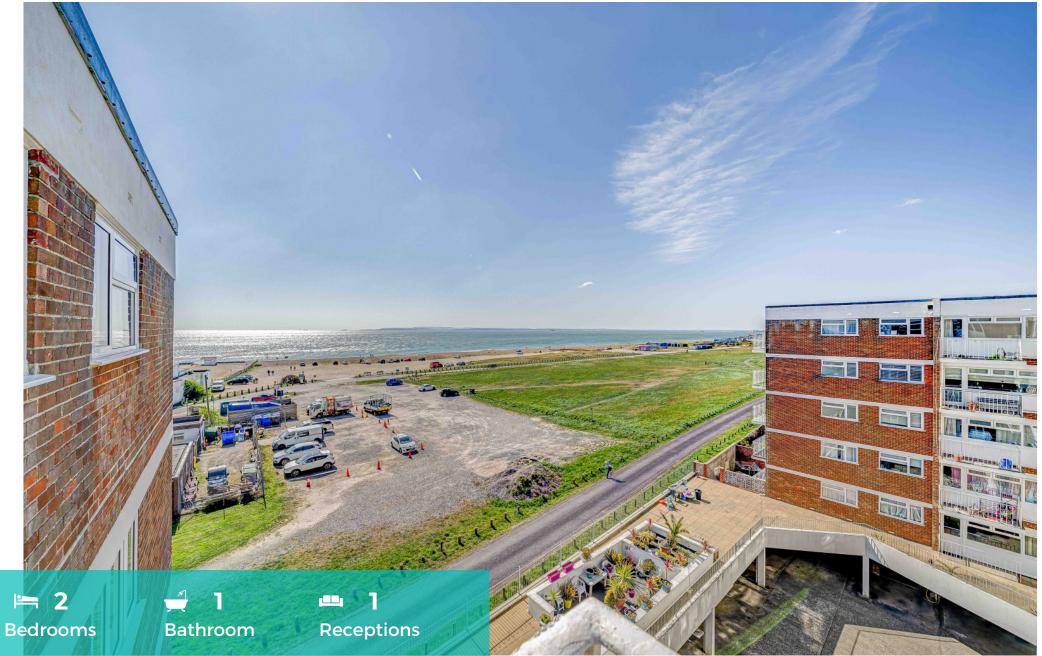

Asking Price £199,000 11 Seafront, PO11

A fifth floor (lift and stairs) 2 bedroom flat with GARAGE and long lease with freehold share available right on the Seafront at central South Hayling.

The property requires modernisation and refurbishment but is spacious with stunning, far reaching seaviews from the lounge and balcony.

Security entry system with stairs and lift. Front door to hall with large storage cupboard. Spacious lounge with french door to balcony and seaviews. Kitchen/Breakfast room. 2 double bedrooms and bathroom.