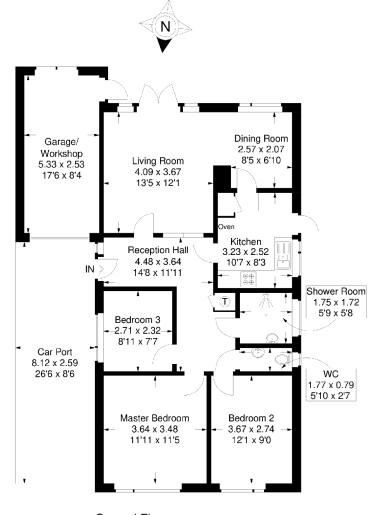

## Salterns Lane, Hayling Island

Approximate Gross Internal Area = 119 sq m / 1280 sq ft

Ground Floor

This plan is for layout guidance only. Not drawn to scale unless stated. Windows and door openings are approximate. Whilst every care is taken in the preparation of this plan, please check all dimensions, shapes and compass bearings before making any decisions reliant upon them.