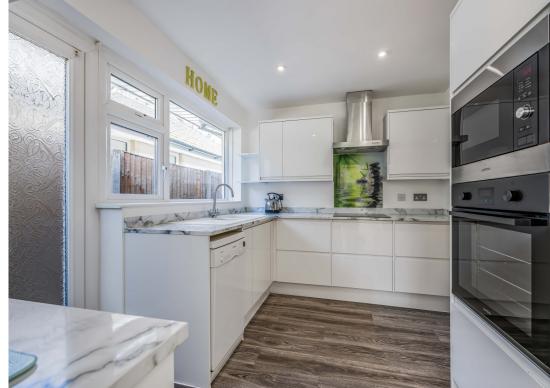

The bungalow has a south facing Lounge/dining room with French doors to south facing rear garden. Modern fitted kitchen, Modern shower room, separate Wc and three bedrooms.

Outside to the front is off road driveway parking for several vehicles leading to covered car port and single garage.