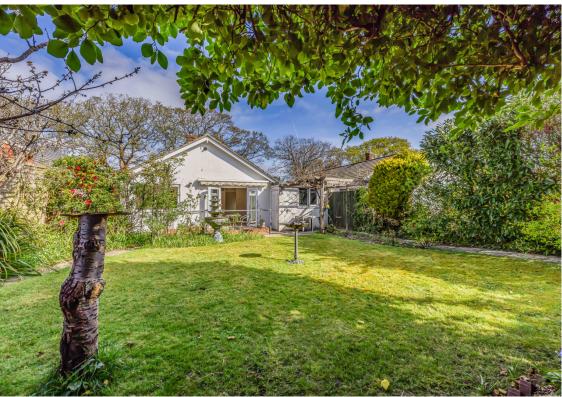

To the rear is a sunny, south facing garden with patio area, path, borders and trees.

Note: The fitted ramps to the front and rear of this property can be removed if required.

NO ONWARD CHAIN.