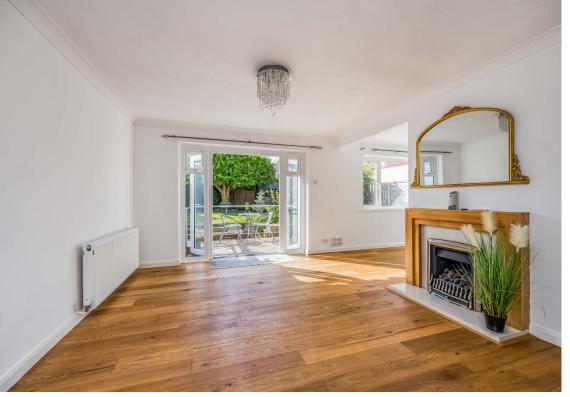

The bungalow has a south facing Lounge/dining room with French doors to south facing rear garden. Modern fitted kitchen, Modern shower room, separate Wc and three bedrooms.

Outside to the front is off road driveway parking for several vehicles leading to covered car port and single garage.