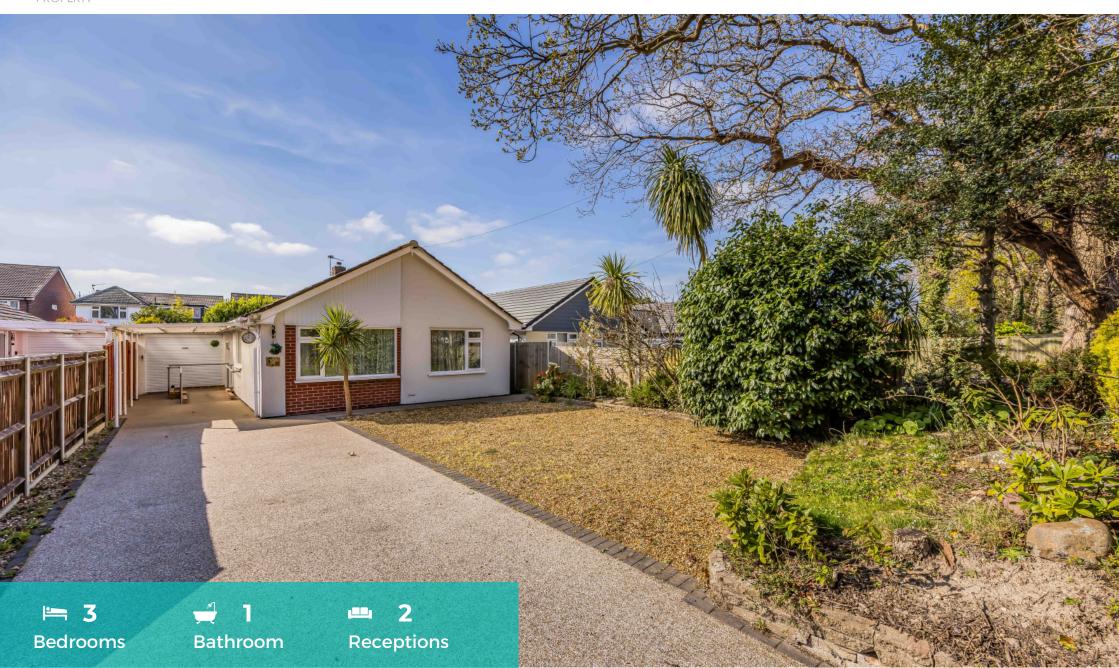

## Asking Price £435,000

Hayling Island, PO11

NO ONWARD CHAIN. 3 Bedrooms, move in condition.

This well presented, bright and light, 3 bedroom bungalow is situated in a popular, leafy Lane close to the shores of My Lords Pond, the Sea Front and Mengham Shops and amenities.

The bungalow has a south facing Lounge/dining room with French doors to south facing rear garden. Modern fitted kitchen, Modern shower room, separate Wc and three bedrooms.

Outside to the front is off road driveway parking for several vehicles leading to covered car port and single garage.

To the rear is a sunny, south facing garden with patio area, path, borders and trees.

Note: The fitted ramps to the front and rear of this property can be removed if required.

NO ONWARD CHAIN.