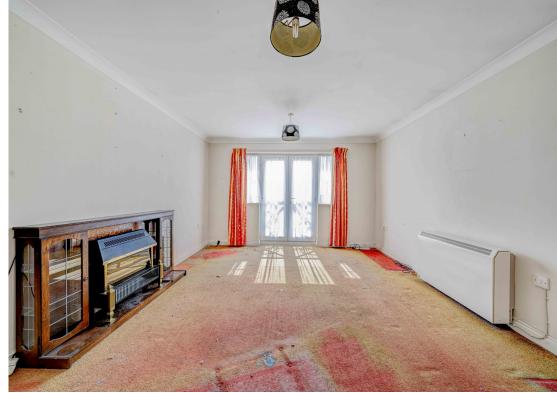

The flat has a South facing lounge with juliette balcony and some seaviews. Fitted kitchen with electric oven, electric hob with hood over. Washing machine and fridge/freezer included. 2 bedrooms and fitted bathroom. Electric Heating and double glazing.