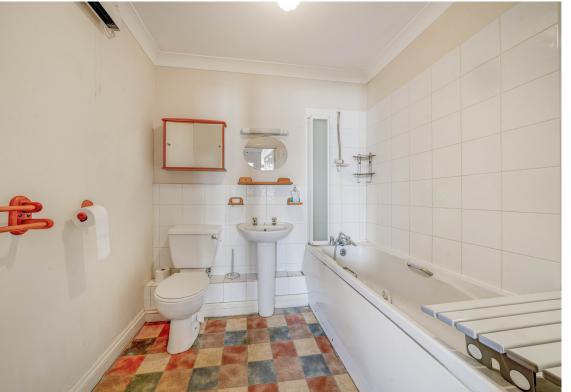

The flat has a South facing lounge with juliette balcony and some seaviews. Fitted kitchen with electric oven, electric hob with hood over. Washing machine and fridge/freezer included. 2 bedrooms and fitted bathroom. Electric Heating and double glazing.