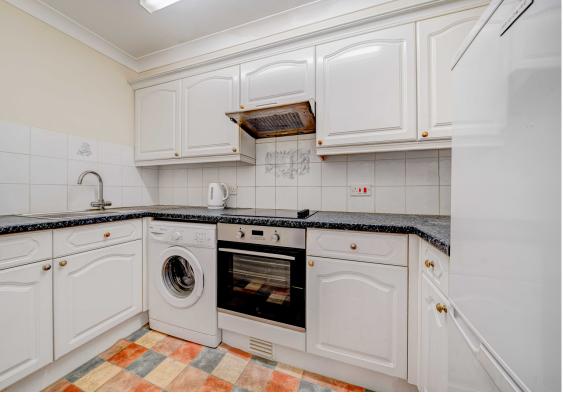

The flat has a South facing lounge with juliette balcony and some seaviews. Fitted kitchen with electric oven, electric hob with hood over. Washing machine and fridge/freezer included. 2 bedrooms and fitted bathroom. Electric Heating and double glazing.