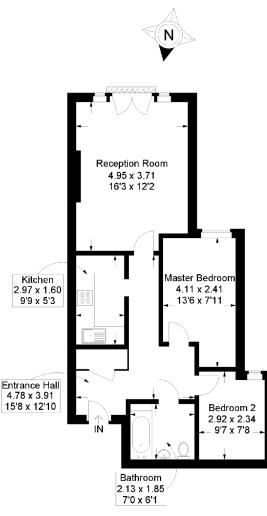

## Southwood Road, Hayling Island

Approximate Gross Internal Area = 56.1 sq m / 604 sq ft

First Floor

This plan is for layout guidance only. Not drawn to scale unless stated. Windows and door openings are approximate. Whilst every care is taken in the preparation of this plan, please check all dimensions, shapes and compass bearings before making any decisions reliant upon them.