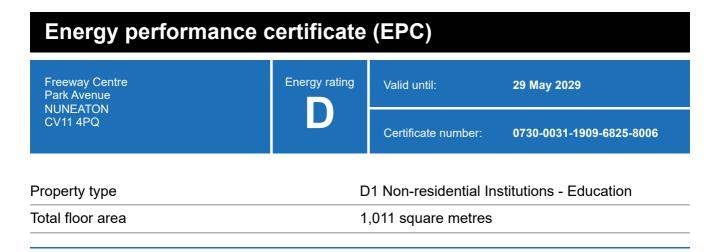

## **Energy rating and score**

This property's energy rating is D.

Properties get a rating from A+ (best) to G (worst) and a score.

The better the rating and score, the lower your property's carbon emissions are likely to be.

# Breakdown of this property's energy performance

| Main heating fuel                          | Natural Gas                     |
|--------------------------------------------|---------------------------------|
| Building environment                       | Heating and Natural Ventilation |
| Assessment level                           | 3                               |
| Building emission rate (kgCO2/m2 per year) | 43.01                           |
| Primary energy use (kWh/m2 per year)       | 249                             |