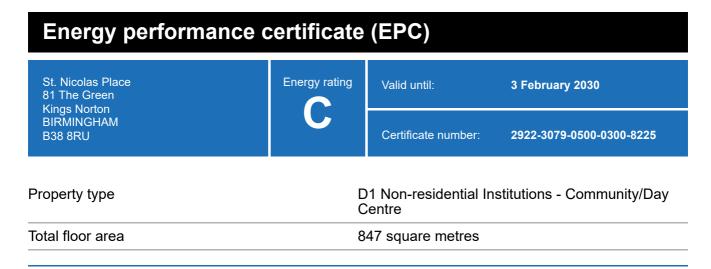

# **Energy rating and score**

This property's energy rating is C.

Properties get a rating from A+ (best) to G (worst) and a score.

The better the rating and score, the lower your property's carbon emissions are likely to be.

## Breakdown of this property's energy performance

| Main heating fuel                          | Natural Gas                     |
|--------------------------------------------|---------------------------------|
| Building environment                       | Heating and Natural Ventilation |
| Assessment level                           | 3                               |
| Building emission rate (kgCO2/m2 per year) | 43.92                           |
| Primary energy use (kWh/m2 per year)       | 255                             |