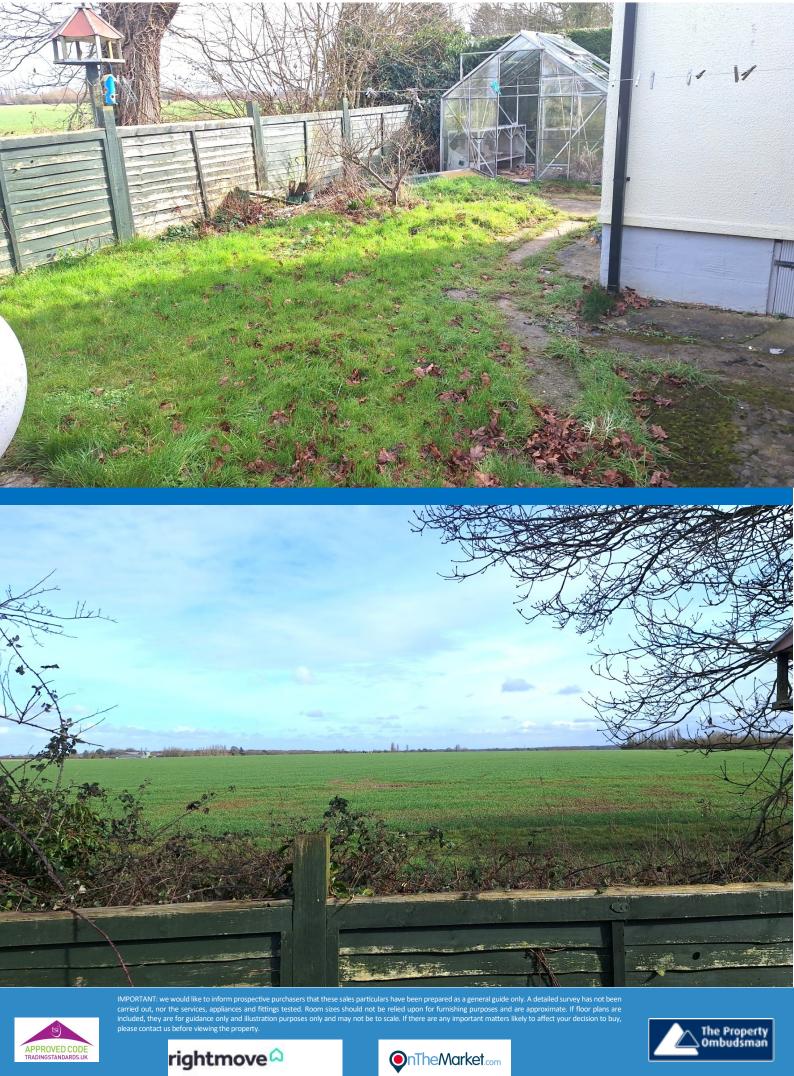

#### Outside:

The unit is surrounded by lawned gardens, small paved patio area, enclosed by hedging and close boarded fencing. There is a greenhouse and a well stocked raised fish pond, Calor gas tank, storage shed. The garden abuts open countryside with superb views. Parking space in adjacent car park.