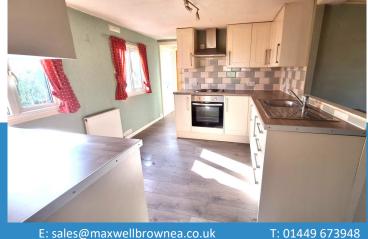

#### Kitchen:

Fitted with cream Shaker style units with grey oak effect worktops comprising inset single drainer stainless steel sink unit with cupboard and drawers under, worktops with cupboards and drawers under, eye level units, breakfast bar, Lamona oven, hob and extractor hood, tiled splashbacks, radiator, 2 sealed unit double glazed windows to side, door to bedroom, open to:

#### Dining area:

Worktop with cupboard and space under, plumbing for automatic washing machine, grey laminate floor, radiator, Potterton LPG combi boiler serving central heating and hot water, sealed unit double glazed door to side.