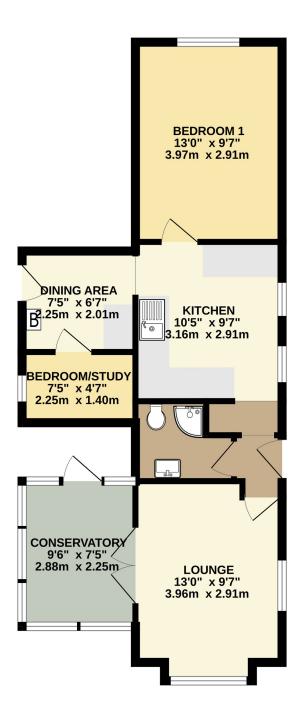

### Marshmoor Park, Great Bricett IP7 7BZ

#### Sealed unit double glazed door to:

#### Entrance hall:

With a grey laminate floor, door to lounge and bathroom, through to Kitchen.

#### Lounge:

Square bay fronted Sealed unit double glazed window to front, radiator, coving, TV aerial socket, pine French doors to:

#### Conservatory:

Of UPU construction with Polycarbonate roof, grey oak effect laminate floor, Sealed unit double glazed door to rear.

#### Shower room:

Fitted with a white suite of low level WC, pedestal wash basin, corner shower cubicle with Triton electric shower, heated towel rail, extractor fan, sealed unit double glazed window.

#### Kitchen:

Fitted with cream Shaker style units with grey oak effect worktops comprising inset single drainer stainless steel sink unit with cupboard and drawers under, worktops with cupboards and drawers under, eye level units, breakfast bar, Lamona oven, hob and extractor hood, tiled splashbacks, radiator, 2 sealed unit double glazed windows to side, door to bedroom, open to:

#### Dining area:

Worktop with cupboard and space under, plumbing for automatic washing machine, grey laminate floor, radiator, Potterton LPG combi boiler serving central heating and hot water, sealed unit double glazed door to side.

#### Study / Bedroom:

Sealed unit double glazed window to side.

#### Bedroom:

Radiator, Sealed unit double glazed window to rear with views over open countryside.