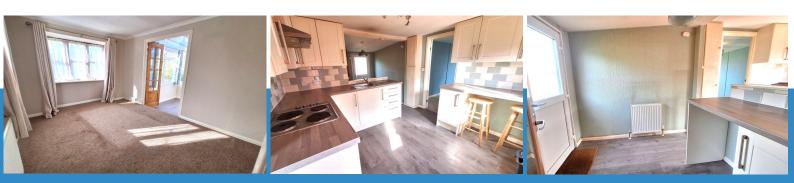

#### Lounge:

Square bay fronted Sealed unit double glazed window to front, radiator, coving, TV aerial socket, pine French doors to:

#### Kitchen:

Fitted with cream Shaker style units with grey oak effect worktops comprising inset single drainer stainless steel sink unit with cupboard and drawers under, worktops with cupboards and drawers under, eye level units, breakfast bar, Lamona oven, hob and extractor hood, tiled splashbacks, radiator, 2 sealed unit double glazed windows to side, door to bedroom, open to:

#### Dining area:

Worktop with cupboard and space under, plumbing for automatic washing machine, grey laminate floor, radiator, Potterton LPG combi boiler serving central heating and hot water, sealed unit double glazed door to side.