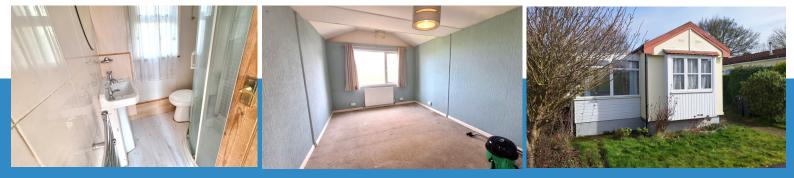

#### Shower room:

Fitted with a white suite of low level WC, pedestal wash basin, corner shower cubicle with Triton electric shower, heated towel rail, extractor fan, sealed unit double glazed window.

#### Bedroom:

Radiator, Sealed unit double glazed window to rear with views over open countryside.

#### Outside:

The unit is surrounded by lawned gardens, small paved patio area, enclosed by hedging and close boarded fencing. There is a greenhouse and a well stocked raised fish pond, Calor gas tank, storage shed. The garden abuts open countryside with superb views. Parking space in adjacent car park.