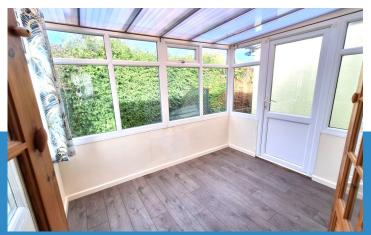

#### Conservatory:

Of UPU construction with Polycarbonate roof, grey oak effect laminate floor, Sealed unit double glazed door to rear.