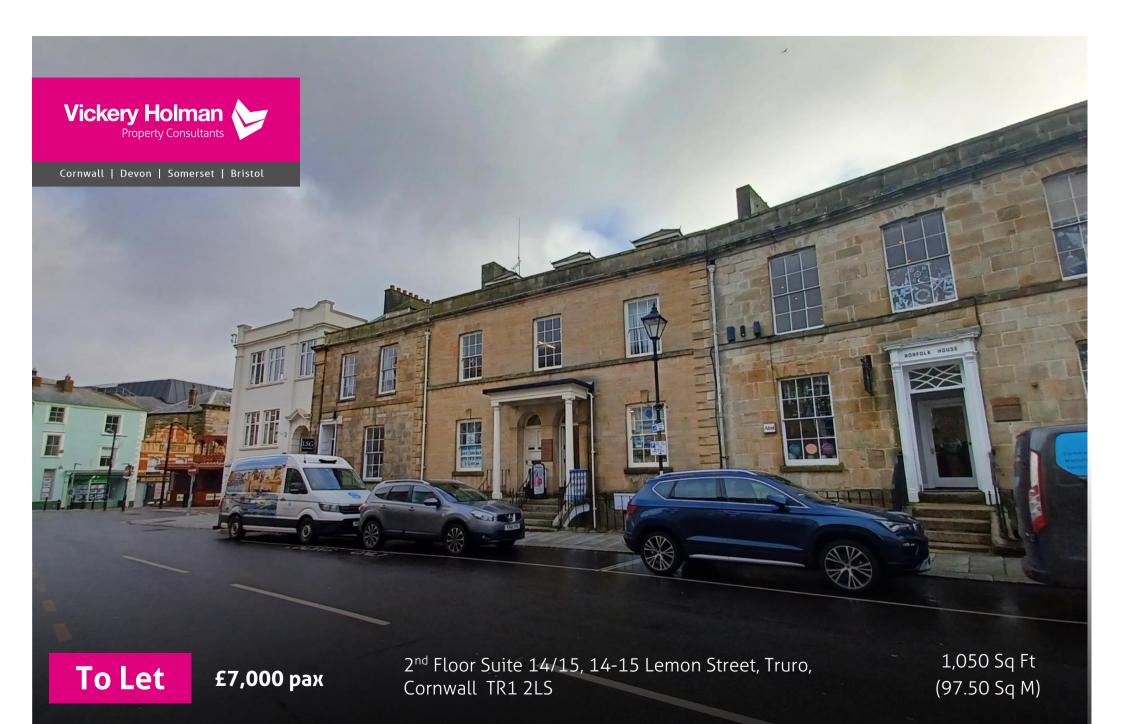

## **Summary**

• Well located in the centre of

Truro

- Popular office location
- Top floor office
- Good street views

#### **Description:**

The property comprises a multi-occupied office on the most popular commercial street in Truro. The office is located on the second floor and comprises two offices and two store rooms. Parking is included at an additional cost, please contact us for further information.