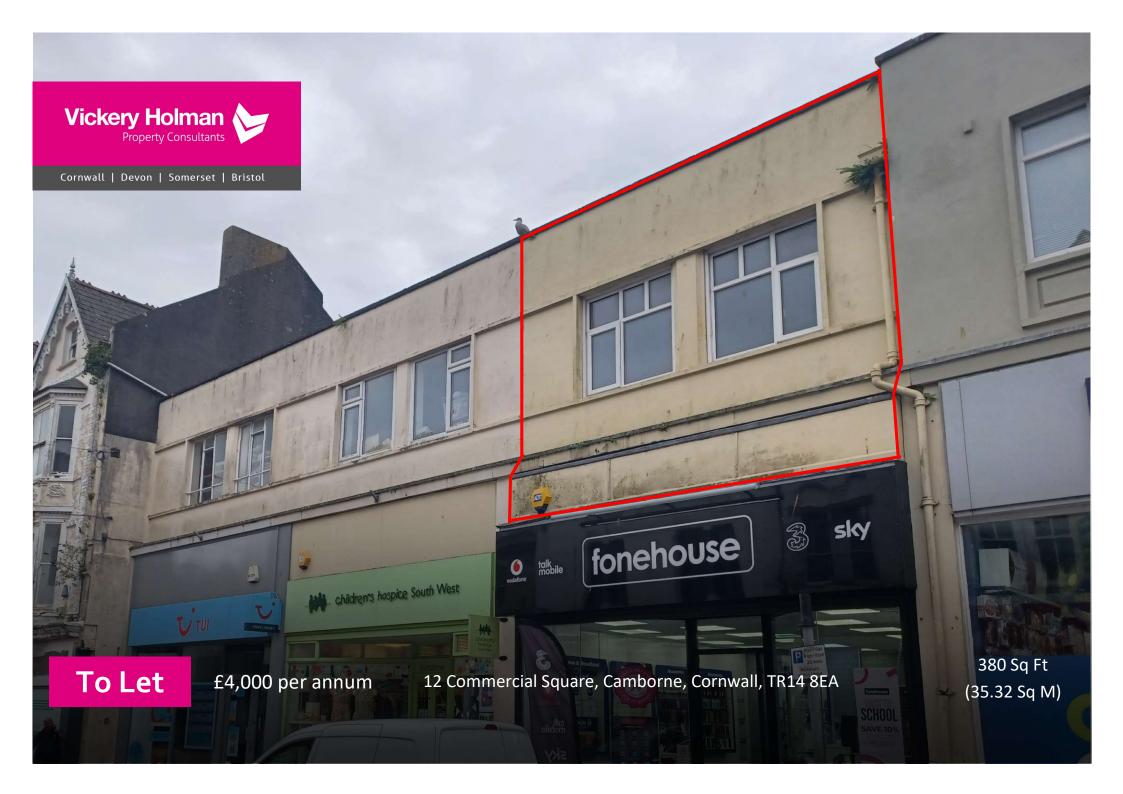

## Location:

The property is situated within Camborne town centre on Commercial Square. The main shopping and other amenities of the town centre are a short level walk away, as is the mainline railway station. Nearby properties are in a mix of residential and commercial uses. The Trevithick Surgery medical practice is also nearby on Basset Road.

## Description:

A first-floor office unit comprising two generous sized rooms accessed by a rear staircase. The premises is placed, first floor office within Commercial Square, Camborne.

Set in the heart of Camborne, with a prominent town centre location. Available for immediate occupation.

## Accommodation:

All areas are approximate and measured in accordance with the RICS Property Measurement (2nd Edition).

|       | sq m  | sq ft |
|-------|-------|-------|
| Total | 35.32 | 380   |

#### Terms:

A new internal repairing lease is available direct from the landlord with terms to be agreed. The rent is £4,000 per annum.