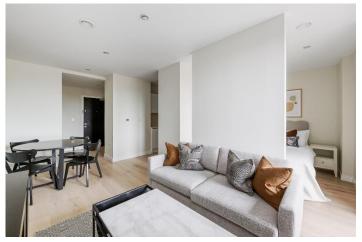

# £279,950 Sarsen House, Middle Road, W7

- Studio Apartment
- 415 Sq Ft

- Balcony & Communal Garden
- Gym & Concierge
- Long Lease
- · Chain Free

A spacious, chain free, studio apartment, in the new Hanwell Square development, close to Elizabeth line. This spacious apartment offers underfloor heating, bespoke kitchen with integrated Bosch appliances including oven, induction hob, microwave, extractor hood, fridge freezer and dishwasher, separate sleeping area with built in wardrobes and stylish bathroom. Benefits include long lease, direct access to a private balcony with views of the landscaped courtyard, audio/visual door entry system, cycle storage, residents only gym and concierge. Hanwell Square is a vibrant exciting newly built development close to the Elizabeth Line for easy access, shops, parks, bus routes and road networks.