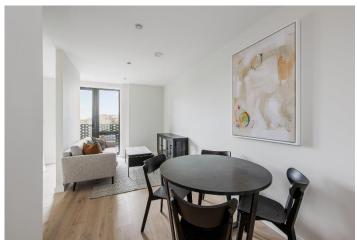

# £279,950 Sarsen House, Middle Road, W7

- Studio Apartment
- 415 Sq Ft

- Balcony & Communal Garden
- Gym & Concierge
- Long Lease
- · Chain Free

A spacious, chain free, studio apartment, in the new Hanwell Square development, close to Elizabeth line. This spacious apartment offers underfloor heating, bespoke kitchen with integrated Bosch appliances including oven, induction hob, microwave, extractor hood, fridge freezer and dishwasher, separate sleeping area with built in wardrobes and stylish bathroom. Benefits include long lease, direct access to a private balcony with views of the landscaped courtyard, audio/visual door entry system, cycle storage, residents only gym and concierge. Hanwell Square is a vibrant exciting newly built development close to the Elizabeth Line for easy access, shops, parks, bus routes and road networks.