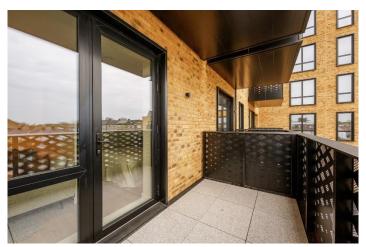

# £279,950 Sarsen House, Middle Road, W7

- Studio Apartment
- 415 Sq Ft

- Balcony & Communal Garden
- Gym & Concierge
- Long Lease
- · Chain Free

A spacious, chain free, studio apartment, in the new Hanwell Square development, close to Elizabeth line. This spacious apartment offers underfloor heating, bespoke kitchen with integrated Bosch appliances including oven, induction hob, microwave, extractor hood, fridge freezer and dishwasher, separate sleeping area with built in wardrobes and stylish bathroom. Benefits include long lease, direct access to a private balcony with views of the landscaped courtyard, audio/visual door entry system, cycle storage, residents only gym and concierge. Hanwell Square is a vibrant exciting newly built development close to the Elizabeth Line for easy access, shops, parks, bus routes and road networks.