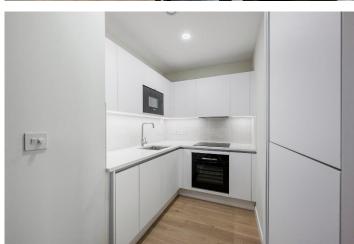

# £279,950 Sarsen House, Middle Road, W7

- Studio Apartment
- 415 Sq Ft

- Balcony & Communal Garden
- Gym & Concierge
- Long Lease
- · Chain Free

A spacious, chain free, studio apartment, in the new Hanwell Square development, close to Elizabeth line. This spacious apartment offers underfloor heating, bespoke kitchen with integrated Bosch appliances including oven, induction hob, microwave, extractor hood, fridge freezer and dishwasher, separate sleeping area with built in wardrobes and stylish bathroom. Benefits include long lease, direct access to a private balcony with views of the landscaped courtyard, audio/visual door entry system, cycle storage, residents only gym and concierge. Hanwell Square is a vibrant exciting newly built development close to the Elizabeth Line for easy access, shops, parks, bus routes and road networks.