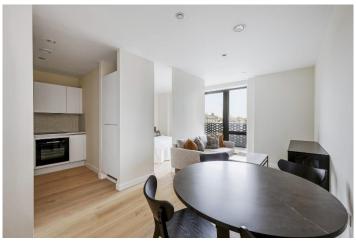

# £279,950 Sarsen House, Middle Road, W7

- Studio Apartment
- 415 Sq Ft

- Balcony & Communal Garden
- Gym & Concierge
- Long Lease
- · Chain Free

A spacious, chain free, studio apartment, in the new Hanwell Square development, close to Elizabeth line. This spacious apartment offers underfloor heating, bespoke kitchen with integrated Bosch appliances including oven, induction hob, microwave, extractor hood, fridge freezer and dishwasher, separate sleeping area with built in wardrobes and stylish bathroom. Benefits include long lease, direct access to a private balcony with views of the landscaped courtyard, audio/visual door entry system, cycle storage, residents only gym and concierge. Hanwell Square is a vibrant exciting newly built development close to the Elizabeth Line for easy access, shops, parks, bus routes and road networks.