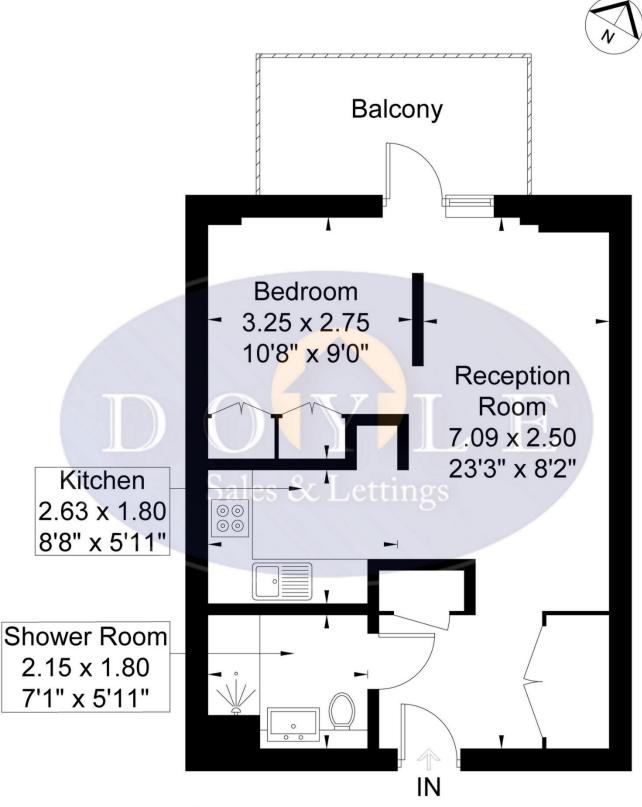

## Sarsen House, Hanwell Square W7 3FR

Approximate Gross Internal Area = 38.6 sq m / 415 sq ft

**Second Floor** 

Although every attempt has been made to ensure accuracy, all measurements are approximate.

The floorplan is for illustrative purposes only and not to scale.

© www.prspective.co.uk