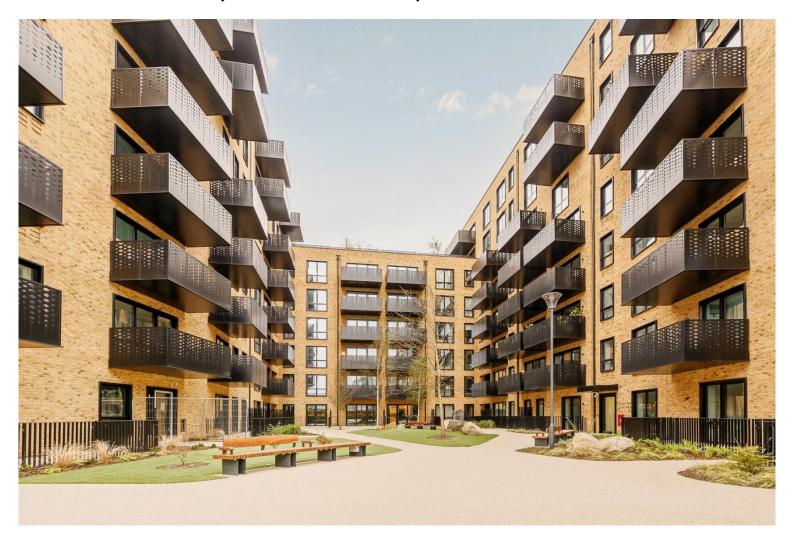

# £279,950 Sarsen House, Middle Road, W7

- Studio Apartment
- 415 Sq Ft

- Balcony & Communal Garden
- Gym & Concierge
- Long Lease
- · Chain Free

A spacious, chain free, studio apartment, in the new Hanwell Square development, close to Elizabeth line. This spacious apartment offers underfloor heating, bespoke kitchen with integrated Bosch appliances including oven, induction hob, microwave, extractor hood, fridge freezer and dishwasher, separate sleeping area with built in wardrobes and stylish bathroom. Benefits include long lease, direct access to a private balcony with views of the landscaped courtyard, audio/visual door entry system, cycle storage, residents only gym and concierge. Hanwell Square is a vibrant exciting newly built development close to the Elizabeth Line for easy access, shops, parks, bus routes and road networks.