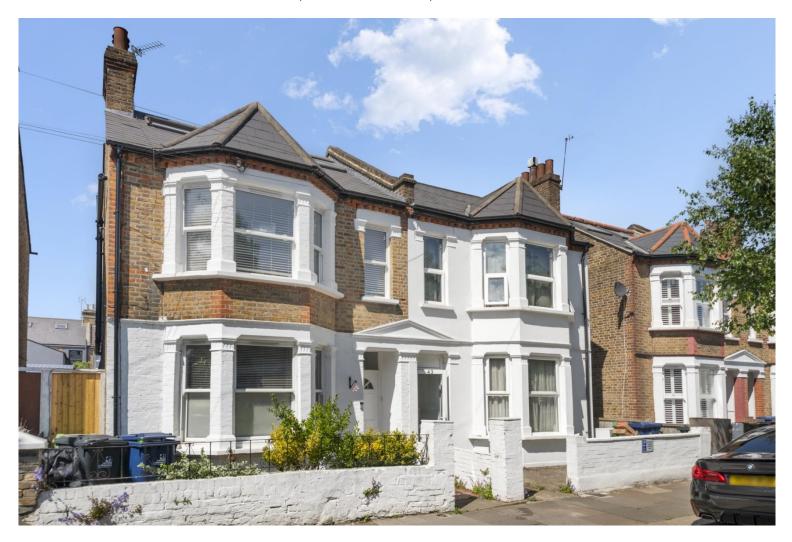

# £515,000 Elthorne Park Road, Hanwell, W7

- · 2 Double Bedrooms
- · 2 Bathrooms

- Over 800 Sq Ft
- Excellent Condition
- Master En Suite
- · Close To Piccadilly Line

A stunning and spacious, converted, 2 double bedroom, apartment, arranged over 2 floors and only a short walk to Boston Manor station. This impressive property certainly has the wow factor and offers a very high-quality finish, neutral décor, an abundance of natural light throughout and benefits from a long lease. The accommodation boasts over 800 sq ft and comprises shared entrance hall, stairs to first floor, 16'0 x 13'3 bay aspect front lounge, double bedroom, luxury bathroom, separate kitchen with built in appliances and the loft hosts the main bedroom with separate shower room. Situated within a short walk to Boston Manor station (Piccadilly line) and within reach of West Ealing station (Elizabeth line) and perfect for, excellent schools such as Fielding and Elthorne Park High, bus routes, parks, road networks and shopping facilities.