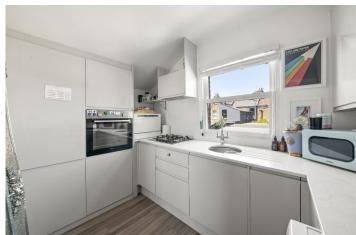

# £515,000 Elthorne Park Road, Hanwell, W7

- · 2 Double Bedrooms
- · 2 Bathrooms

- Over 800 Sq Ft
- Excellent Condition
- Master En Suite
- · Close To Piccadilly Line

A stunning and spacious, converted, 2 double bedroom, apartment, arranged over 2 floors and only a short walk to Boston Manor station. This impressive property certainly has the wow factor and offers a very high-quality finish, neutral décor, an abundance of natural light throughout and benefits from a long lease. The accommodation boasts over 800 sq ft and comprises shared entrance hall, stairs to first floor, 16'0 x 13'3 bay aspect front lounge, double bedroom, luxury bathroom, separate kitchen with built in appliances and the loft hosts the main bedroom with separate shower room. Situated within a short walk to Boston Manor station (Piccadilly line) and within reach of West Ealing station (Elizabeth line) and perfect for, excellent schools such as Fielding and Elthorne Park High, bus routes, parks, road networks and shopping facilities.