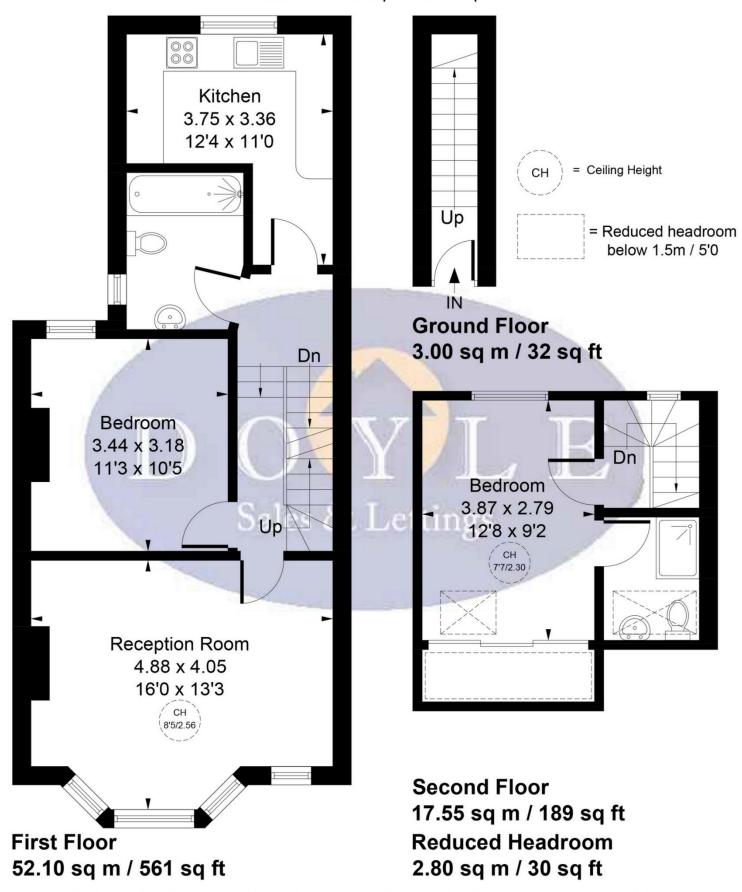

## Elthorne Park Road, London, W7 2JB

Approximate Gross Internal Area = 72.65 sq m / 782 sq ft
Reduced Headroom = 2.80 sq m / 30 sq ft
Total = 75.45 sq m / 812 sq ft