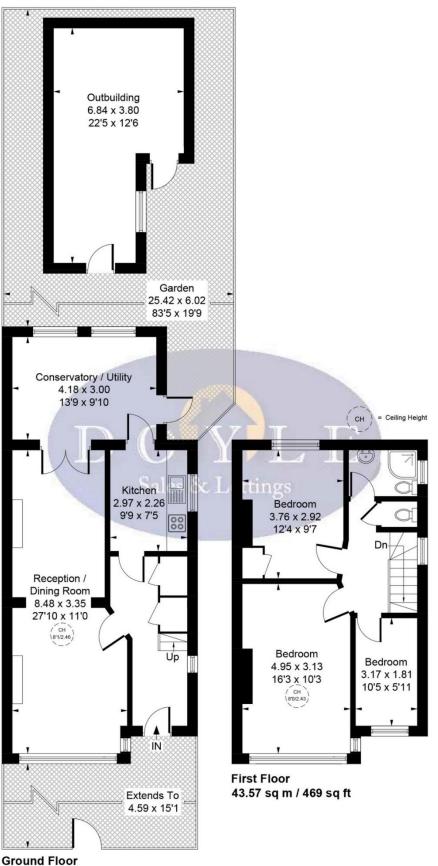

## Beechmount Avenue, London, W7 3AG

Approximate Gross Internal Area = 101.34 sq m / 1091 sq ft Outbuilding = 21.89 sq m / 236 sq ft Total = 123.23 sq m / 1327 sq ft

57.77 sq m / 622 sq ft

Whilst every attempt has been made to ensure the accuracy of the floor plan contained here, measurements of doors, windows, rooms and any other items are approximate and no responsibility is taken for any error, omission, or mis-statement. This plan is for illustrative purposes only and should be used as such by any prospective purchaser. **© Vizion Property Marketing** Produced for Doyle Sales & Lettings