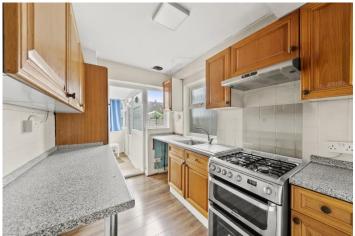

# £650,000 Beechmount Avenue, London, W7

- 3 Bedrooms
- Semi Detached

- Planning Approved To Extend
- Close To Elizabeth Line
  C
- Opportunity To Convert Loft
  - Chain Free

Extended, chain free, 3 bedroom, semi-detached, family home in a very popular part of Hanwell. The property comprises entrance hallway, spacious bay fronted reception room, dining room, galley kitchen and rear extension. On the first floor are 2 double bedrooms, single bedroom and a large family bathroom. The loft offers an opportunity to covert STPP. There are front and rear gardens, the latter mature, mainly lawned, over 80 ft with side access and a workshop and store to the rear. There is planning approval under general permitted development for a single storey rear extension maximum 6m deep and maximum height 3.4m. Beechmount Avenue is an excellent location for Hanwell station (Elizabeth line), road networks, bus routes, parks, excellent schools and shops.