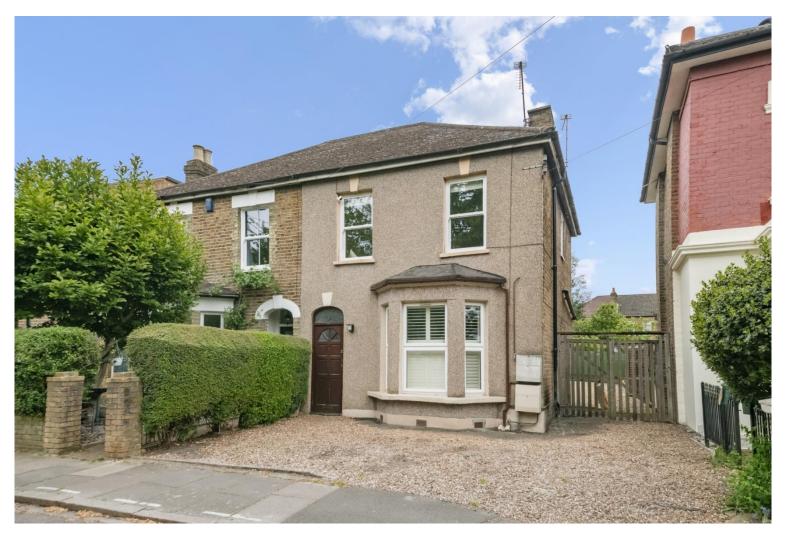

## £425,000 St Marks Road, Hanwell, W7

- One Bedroom
- Share Of Freehold
- Opportunity To Park
- Private Rear Garden
- First Floor
- Option To Extend STPP

Offering 585 sq ft of living accommodation, an impressive, share of freehold, 1 bedroom, first floor, garden flat, located in the very popular area of Olde Hanwell with views onto the Sandy Park. The accommodation comprises of a shared entrance hall, large lounge with ample space for a dining table, recently installed kitchen, double bedroom, modern bathroom and loft space with the opportunity to convert STPP. The property also has a shared front drive and side access with an option to park and secluded south facing garden with socialising space and cabin which is insulated and has power, Wi-Fi and underfloor heating (option to work from home). Situated close to the Grand Union Canal and the popular Fox pub, the property is in a great school catchment and within easy access to Hanwell Station (Elizabeth Line) and Boston Manor Station (Piccadilly line), excellent road networks, great bus routes and good shopping facilities.