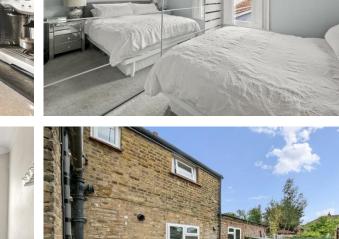

## £425,000 St Marks Road, Hanwell, W7

- One Bedroom
- Share Of Freehold
- Opportunity To Park
- Private Rear Garden
- First Floor
- Option To Extend STPP

Offering 585 sq ft of living accommodation, an impressive, share of freehold, 1 bedroom, first floor, garden flat, located in the very popular area of Olde Hanwell with views onto the Sandy Park. The accommodation comprises of a shared entrance hall, large lounge with ample space for a dining table, recently installed kitchen, double bedroom, modern bathroom and loft space with the opportunity to convert STPP. The property also has a shared front drive and side access with an option to park and secluded south facing garden with socialising space and cabin which is insulated and has power, Wi-Fi and underfloor heating (option to work from home). Situated close to the Grand Union Canal and the popular Fox pub, the property is in a great school catchment and within easy access to Hanwell Station (Elizabeth Line) and Boston Manor Station (Piccadilly line), excellent road networks, great bus routes and good shopping facilities.