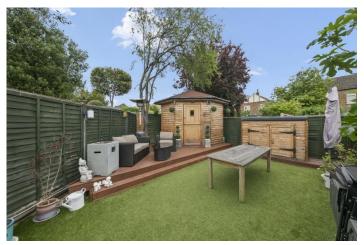

## £425,000 St Marks Road, Hanwell, W7

- One Bedroom
- Share Of Freehold
- Opportunity To Park
- Private Rear Garden
- First Floor
- Option To Extend STPP

Offering 585 sq ft of living accommodation, an impressive, share of freehold, 1 bedroom, first floor, garden flat, located in the very popular area of Olde Hanwell with views onto the Sandy Park. The accommodation comprises of a shared entrance hall, large lounge with ample space for a dining table, recently installed kitchen, double bedroom, modern bathroom and loft space with the opportunity to convert STPP. The property also has a shared front drive and side access with an option to park and secluded south facing garden with socialising space and cabin which is insulated and has power, Wi-Fi and underfloor heating (option to work from home). Situated close to the Grand Union Canal and the popular Fox pub, the property is in a great school catchment and within easy access to Hanwell Station (Elizabeth Line) and Boston Manor Station (Piccadilly line), excellent road networks, great bus routes and good shopping facilities.