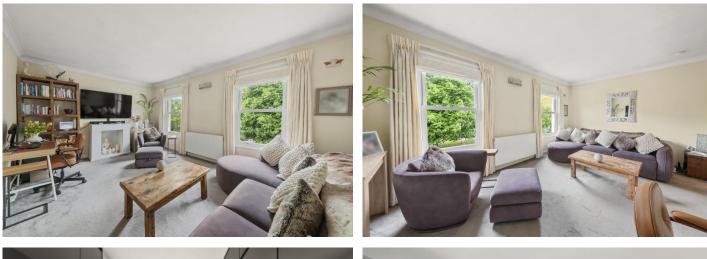

## £425,000 St Marks Road, Hanwell, W7

- One Bedroom
- Share Of Freehold
- Opportunity To Park
- Private Rear Garden
- First Floor
- Option To Extend STPP

Offering 585 sq ft of living accommodation, an impressive, share of freehold, 1 bedroom, first floor, garden flat, located in the very popular area of Olde Hanwell with views onto the Sandy Park. The accommodation comprises of a shared entrance hall, large lounge with ample space for a dining table, recently installed kitchen, double bedroom, modern bathroom and loft space with the opportunity to convert STPP. The property also has a shared front drive and side access with an option to park and secluded south facing garden with socialising space and cabin which is insulated and has power, Wi-Fi and underfloor heating (option to work from home). Situated close to the Grand Union Canal and the popular Fox pub, the property is in a great school catchment and within easy access to Hanwell Station (Elizabeth Line) and Boston Manor Station (Piccadilly line), excellent road networks, great bus routes and good shopping facilities.