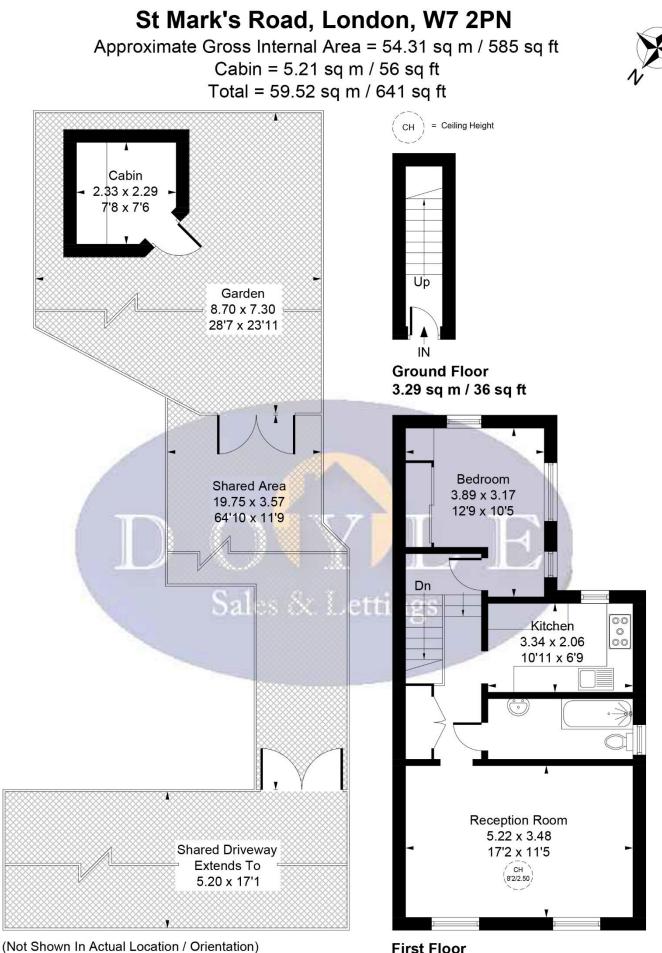

## £425,000 St Marks Road, Hanwell, W7

- One Bedroom
- Share Of Freehold
- Opportunity To Park
- Private Rear Garden
- First Floor
- Option To Extend STPP

Offering 585 sq ft of living accommodation, an impressive, share of freehold, 1 bedroom, first floor, garden flat, located in the very popular area of Olde Hanwell with views onto the Sandy Park. The accommodation comprises of a shared entrance hall, large lounge with ample space for a dining table, recently installed kitchen, double bedroom, modern bathroom and loft space with the opportunity to convert STPP. The property also has a shared front drive and side access with an option to park and secluded south facing garden with socialising space and cabin which is insulated and has power, Wi-Fi and underfloor heating (option to work from home). Situated close to the Grand Union Canal and the popular Fox pub, the property is in a great school catchment and within easy access to Hanwell Station (Elizabeth Line) and Boston Manor Station (Piccadilly line), excellent road networks, great bus routes and good shopping facilities.

## **Ground Floor**

First Floor 51.02 sq m / 549 sq ft

Whilst every attempt has been made to ensure the accuracy of the floor plan contained here, measurements of doors, windows, rooms and any other items are approximate and no responsibility is taken for any error, omission, or mis-statement.
This plan is for illustrative purposes only and should be used as such by any prospective purchaser.
**© Vizion Property Marketing** Produced for Doyle Sales & Lettings