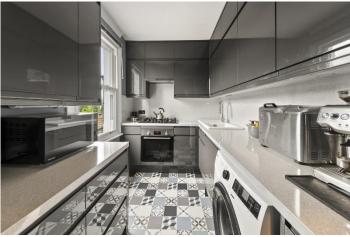

## £425,000 St Marks Road, Hanwell, W7

- One Bedroom
- Share Of Freehold
- Opportunity To Park
- Private Rear Garden
- First Floor
- Option To Extend STPP

Offering 585 sq ft of living accommodation, an impressive, share of freehold, 1 bedroom, first floor, garden flat, located in the very popular area of Olde Hanwell with views onto the Sandy Park. The accommodation comprises of a shared entrance hall, large lounge with ample space for a dining table, recently installed kitchen, double bedroom, modern bathroom and loft space with the opportunity to convert STPP. The property also has a shared front drive and side access with an option to park and secluded south facing garden with socialising space and cabin which is insulated and has power, Wi-Fi and underfloor heating (option to work from home). Situated close to the Grand Union Canal and the popular Fox pub, the property is in a great school catchment and within easy access to Hanwell Station (Elizabeth Line) and Boston Manor Station (Piccadilly line), excellent road networks, great bus routes and good shopping facilities.