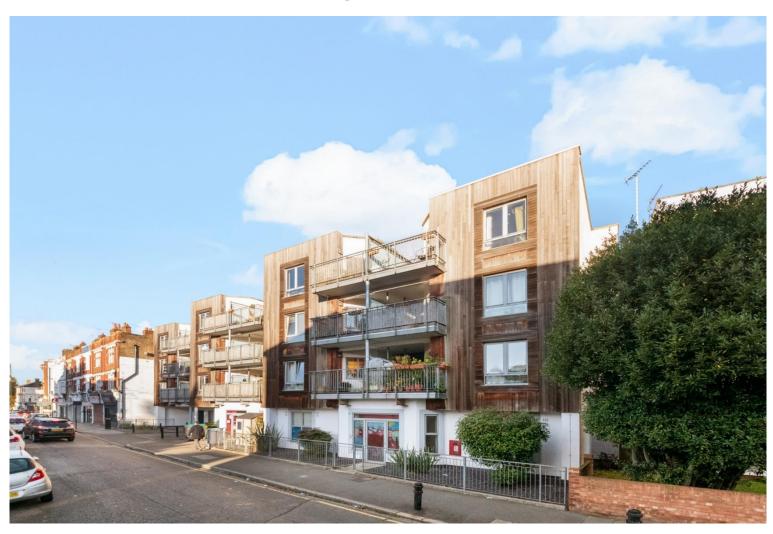

## £375,000 Diamond Court, Cherington Road, Hanwell, W7

- 2 Double Bedrooms
- 635 Sq Ft & Lift

- Great School Catchment
- Close To Elizabeth Line
- Secure Parking
- Chain Free

A well presented, 2 double bedroom, first floor apartment, with long lease, lift and parking and close to the Elizabeth line and Hanwell Broadway. The accommodation comprises communal hallway with entry phone system, semi open plan kitchen / lounge, 2 double bedrooms, family bathroom and balcony. The property falls into popular school catchments such as St Josephs, Hobbayne, Drayton Manor High school and the renowned Andre Malrant French school in Laurie Road. Perfect for Hanwell (Elizabeth line) and Boston Manor (Piccadilly line) stations, the A40/M4 are within easy reach, good local amenities on your doorstop, bus routes to Ealing and the popular Bunny Park and offered chain free.