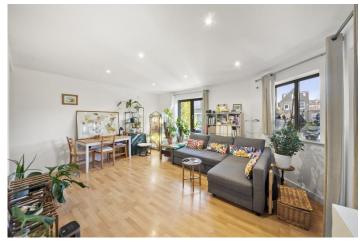

## £375,000 Diamond Court, Cherington Road, Hanwell, W7

- 2 Double Bedrooms
- 635 Sq Ft & Lift

- Great School Catchment
- Close To Elizabeth Line
- Secure Parking
- Chain Free

A well presented, 2 double bedroom, first floor apartment, with long lease, lift and parking and close to the Elizabeth line and Hanwell Broadway. The accommodation comprises communal hallway with entry phone system, semi open plan kitchen / lounge, 2 double bedrooms, family bathroom and balcony. The property falls into popular school catchments such as St Josephs, Hobbayne, Drayton Manor High school and the renowned Andre Malrant French school in Laurie Road. Perfect for Hanwell (Elizabeth line) and Boston Manor (Piccadilly line) stations, the A40/M4 are within easy reach, good local amenities on your doorstop, bus routes to Ealing and the popular Bunny Park and offered chain free.