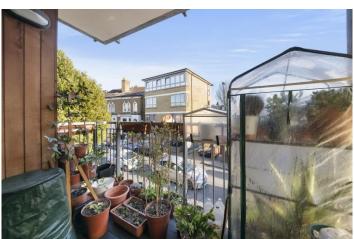

## £375,000 Diamond Court, Cherington Road, Hanwell, W7

- 2 Double Bedrooms
- 635 Sq Ft & Lift

- Great School Catchment
- Close To Elizabeth Line
- Secure Parking
- Chain Free

A well presented, 2 double bedroom, first floor apartment, with long lease, lift and parking and close to the Elizabeth line and Hanwell Broadway. The accommodation comprises communal hallway with entry phone system, semi open plan kitchen / lounge, 2 double bedrooms, family bathroom and balcony. The property falls into popular school catchments such as St Josephs, Hobbayne, Drayton Manor High school and the renowned Andre Malrant French school in Laurie Road. Perfect for Hanwell (Elizabeth line) and Boston Manor (Piccadilly line) stations, the A40/M4 are within easy reach, good local amenities on your doorstop, bus routes to Ealing and the popular Bunny Park and offered chain free.