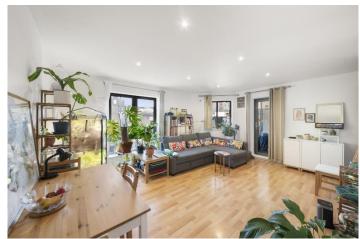

## £375,000 Diamond Court, Cherington Road, Hanwell, W7

- 2 Double Bedrooms
- 635 Sq Ft & Lift

- Great School Catchment
- Close To Elizabeth Line
- Secure Parking
- Chain Free

A well presented, 2 double bedroom, first floor apartment, with long lease, lift and parking and close to the Elizabeth line and Hanwell Broadway. The accommodation comprises communal hallway with entry phone system, semi open plan kitchen / lounge, 2 double bedrooms, family bathroom and balcony. The property falls into popular school catchments such as St Josephs, Hobbayne, Drayton Manor High school and the renowned Andre Malrant French school in Laurie Road. Perfect for Hanwell (Elizabeth line) and Boston Manor (Piccadilly line) stations, the A40/M4 are within easy reach, good local amenities on your doorstop, bus routes to Ealing and the popular Bunny Park and offered chain free.