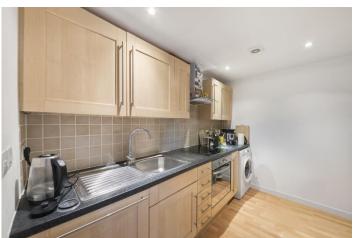

## £375,000 Diamond Court, Cherington Road, Hanwell, W7

- 2 Double Bedrooms
- 635 Sq Ft & Lift

- Great School Catchment
- Close To Elizabeth Line
- Secure Parking
- Chain Free

A well presented, 2 double bedroom, first floor apartment, with long lease, lift and parking and close to the Elizabeth line and Hanwell Broadway. The accommodation comprises communal hallway with entry phone system, semi open plan kitchen / lounge, 2 double bedrooms, family bathroom and balcony. The property falls into popular school catchments such as St Josephs, Hobbayne, Drayton Manor High school and the renowned Andre Malrant French school in Laurie Road. Perfect for Hanwell (Elizabeth line) and Boston Manor (Piccadilly line) stations, the A40/M4 are within easy reach, good local amenities on your doorstop, bus routes to Ealing and the popular Bunny Park and offered chain free.