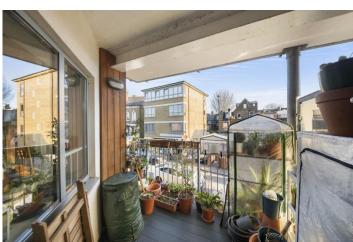

## £375,000 Diamond Court, Cherington Road, Hanwell, W7

- 2 Double Bedrooms
- 635 Sq Ft & Lift

- Great School Catchment
- Close To Elizabeth Line
- Secure Parking
- Chain Free

A well presented, 2 double bedroom, first floor apartment, with long lease, lift and parking and close to the Elizabeth line and Hanwell Broadway. The accommodation comprises communal hallway with entry phone system, semi open plan kitchen / lounge, 2 double bedrooms, family bathroom and balcony. The property falls into popular school catchments such as St Josephs, Hobbayne, Drayton Manor High school and the renowned Andre Malrant French school in Laurie Road. Perfect for Hanwell (Elizabeth line) and Boston Manor (Piccadilly line) stations, the A40/M4 are within easy reach, good local amenities on your doorstop, bus routes to Ealing and the popular Bunny Park and offered chain free.