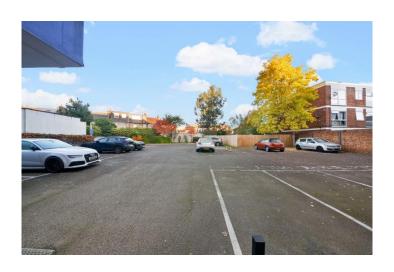

## £375,000 Diamond Court, Cherington Road, Hanwell, W7

- 2 Double Bedrooms
- 635 Sq Ft & Lift

- Great School Catchment
- Close To Elizabeth Line
- Secure Parking
- Chain Free

A well presented, 2 double bedroom, first floor apartment, with long lease, lift and parking and close to the Elizabeth line and Hanwell Broadway. The accommodation comprises communal hallway with entry phone system, semi open plan kitchen / lounge, 2 double bedrooms, family bathroom and balcony. The property falls into popular school catchments such as St Josephs, Hobbayne, Drayton Manor High school and the renowned Andre Malrant French school in Laurie Road. Perfect for Hanwell (Elizabeth line) and Boston Manor (Piccadilly line) stations, the A40/M4 are within easy reach, good local amenities on your doorstop, bus routes to Ealing and the popular Bunny Park and offered chain free.