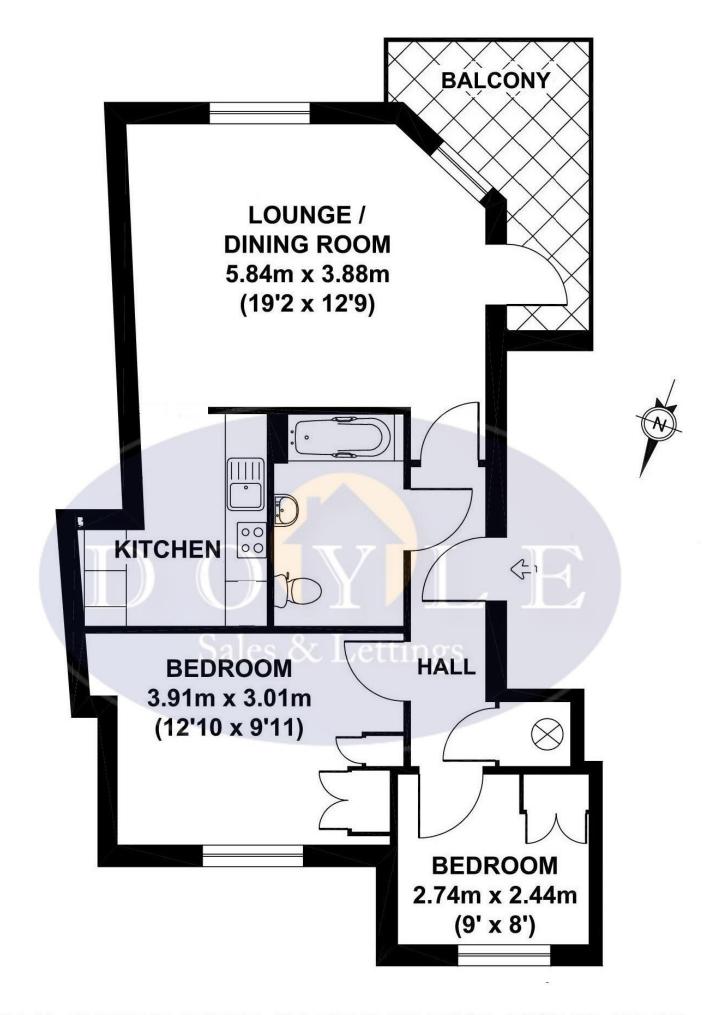

FLAT 14, DIAMOND COURT, CHERINGTON ROAD, LONDON, W7 3JL APPROX. GROSS INTERNAL FLOOR AREA 650 SQ FT / 60 SQ M

FLOOR PLAN FOR IDENTIFICATION PURPOSES ONLY -NOT TO SCALE