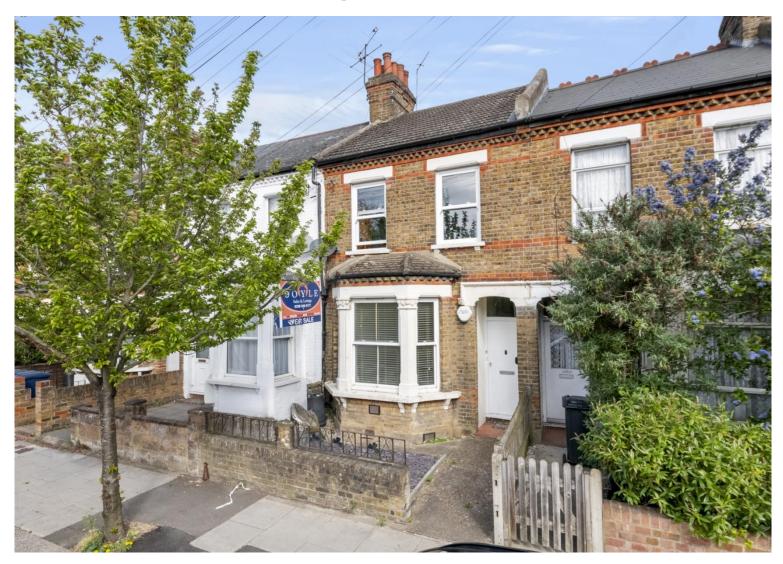

# £375,000 Felix Road, West Ealing, W13

- One Double Bedroom
- Ground Floor

- Private Garden
- · Close To Elizabeth Line
- Excellent Transport Links
- Chain Free

A chain free, well-presented, ground floor, garden flat, forming part of this classic Victorian house located close to the Elizabeth line for speedy access into Central London. The accommodation, which is offered in excellent condition throughout, comprises shared entrance, bay fronted double bedroom with fitted wardrobes, lounge with access to the spacious private garden, galley kitchen and family bathroom. Benefits include chain free, high ceilings and good storage. Felix Road is an ideal location, a short walk to West Ealing Elizabeth line station and West Ealing with its fantastic array of shopping facilities, bars, restaurants, bus routes into Ealing Broadway and beyond, good local schools and parks. 89 year lease. Council tax band C.