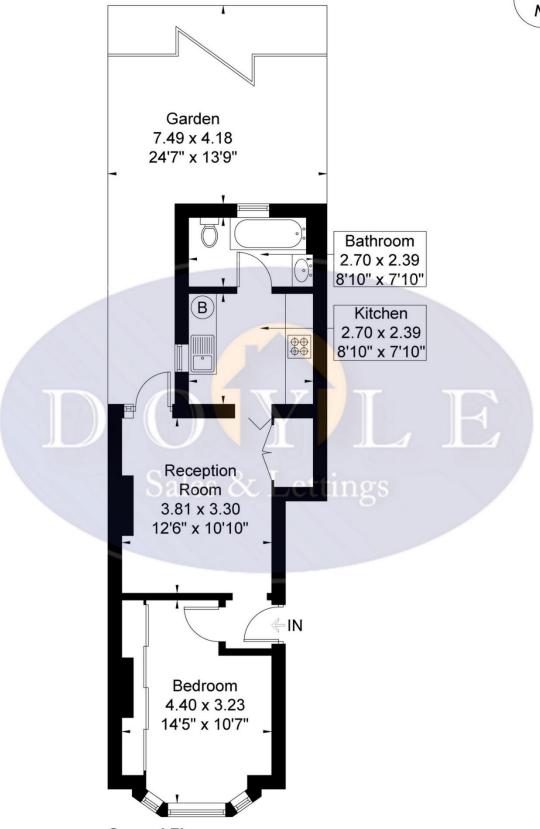

## Felix Road

Approximate Gross Internal Area = 39.5 sq m / 425 sq ft

**Ground Floor** 

Although every attempt has been made to ensure accuracy, all measurements are approximate.

The floorplan is for illustrative purposes only and not to scale.