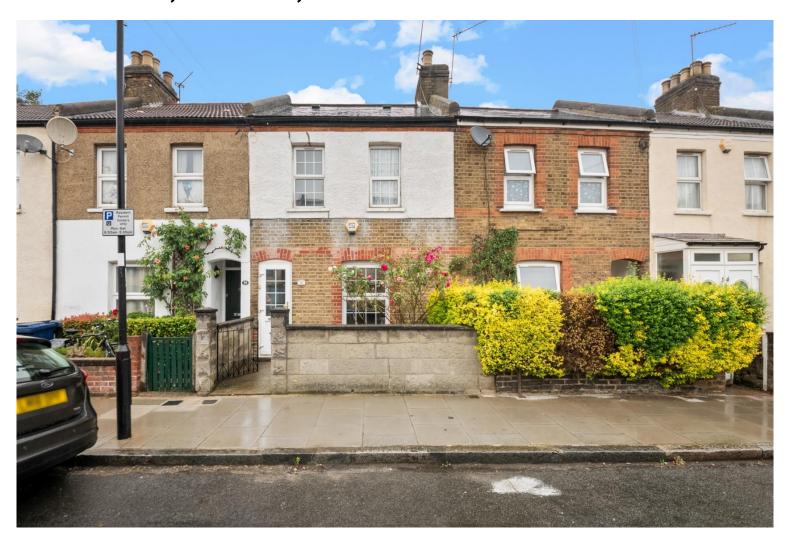

# £625,000 Felix Road, London, W13

- · 3 Bedrooms
- 892 Sq Ft

- Front & Rear Gardens
- Opportunity To Extend
- 2 Reception Rooms
- · Close To Elizabeth Line

Offering 892 sq ft of living accommodation, is this 3 bedroom family home which is an ideal location on Felix Road, perfect for easy access to West Ealing station (Elizabeth line), great shopping facilities, schools, parks and excellent road and bus networks. The ground floor comprises entrance hallway, reception room, dining room, kitchen, and family bathroom. The first floor offers 3 bedrooms and access to loft space which offers an opportunity to convert subject to planning consents. There are front and rear gardens, the latter mature.