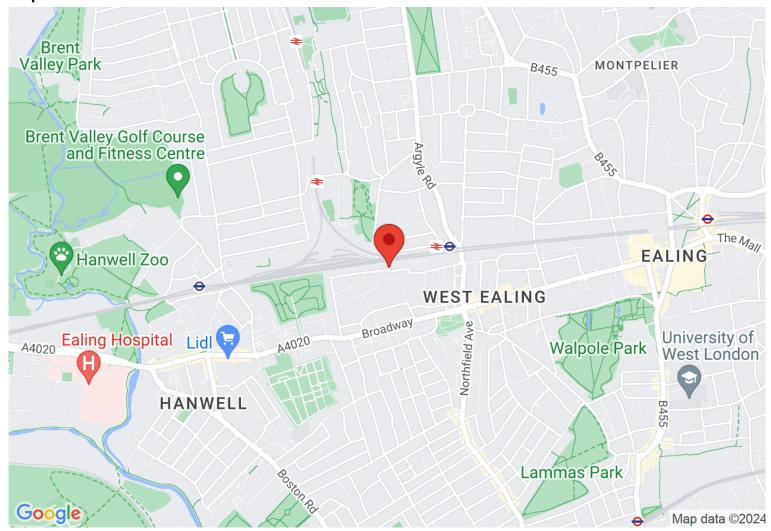

ilities, schools, parks and excellent road and bus networks. The ground floor comprises entrance hallway, reception room, dining room, kitchen, and family bathroom. The first floor offers 3 bedrooms and access to loft space which offers an opportunity to convert subject to planning consents. There are front and rear gardens, the latter mature.

















## Felix Road, W13 ONT

Approximate Gross Internal Area 82.89 sq m / 892 sq ft





Whilst every attempt has been made to ensure the accuracy of the floor plan contained here, measurements of doors, windows, rooms and any other items are approximate and no responsibility is taken for any error, omission, or mis-statement.

This plan is for illustrative purposes only and should be used as such by any prospective purchaser.

#### Map



#### VIEWING BY APPOINTMENT WITH AGENTS DOYLE SALES & LETTINGS

11 Broadway Buildings, Boston Rd, Hanwell, London, W7 3TT

T: 020 8840 0171

E: info@doylesalesandlettings.co.uk

W: www.doylesalesandlettings.co.uk

General: While we endeavour to make our sales particulars fair, accurate and reliable, they are only a general guide to the property and, accordingly, if there is any point which is of particular importance to you, please contact the office and we will be pleased to check the position for you, especially if you are contemplating travelling some distance to view the property.

Measurements: These approximate room sizes are only intended as general guidance. You must verify the dimensions carefully before ordering carpets or any built-in furniture. Services: Please note we have n