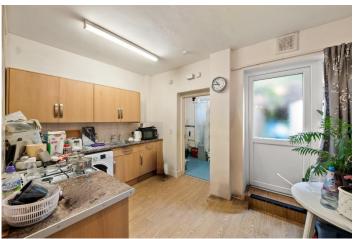

# £670,000 Felix Road, London, W13

- 3 Bedrooms
- 892 Sq Ft

- Front & Rear Gardens
- Opportunity To Extend
- 2 Reception Rooms
- · Close To Elizabeth Line

Offering 892 sq ft of living accommodation, is this 3 bedroom family home which is an ideal location on Felix Road, perfect for easy access to West Ealing station (Elizabeth line), great shopping facilities, schools, parks and excellent road and bus networks. The ground floor comprises entrance hallway, reception room, dining room, kitchen, and family bathroom. The first floor offers 3 bedrooms and access to loft space which offers an opportunity to convert subject to planning consents. There are front and rear gardens, the latter mature.