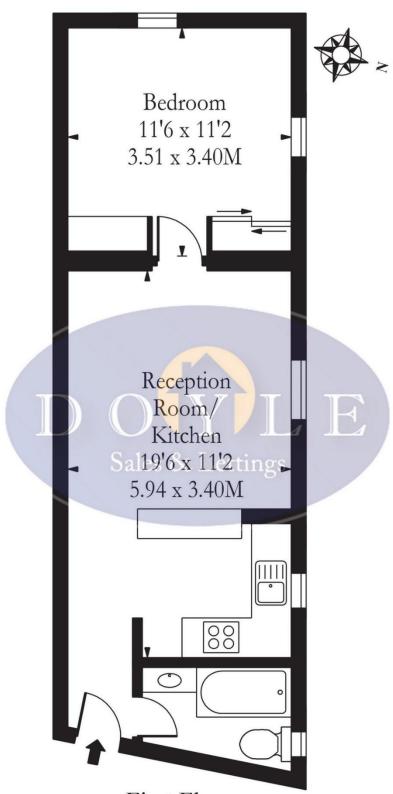

## South Ealing Road, W5

## First Floor

## Approx Gross Internal Area 409 Sq Ft - 38.00 Sq M

Illustration Purposes Only

Whilst every attempt has been made to ensure the accuracy of the floor plan contained here, measurements of doors, windows, rooms and any other items are approximate and no responsibility is taken for any errors, omissions or mis-statements. The plan is for illustrative purposes only, is not to scale and should be used as such by any prospective purchaser.