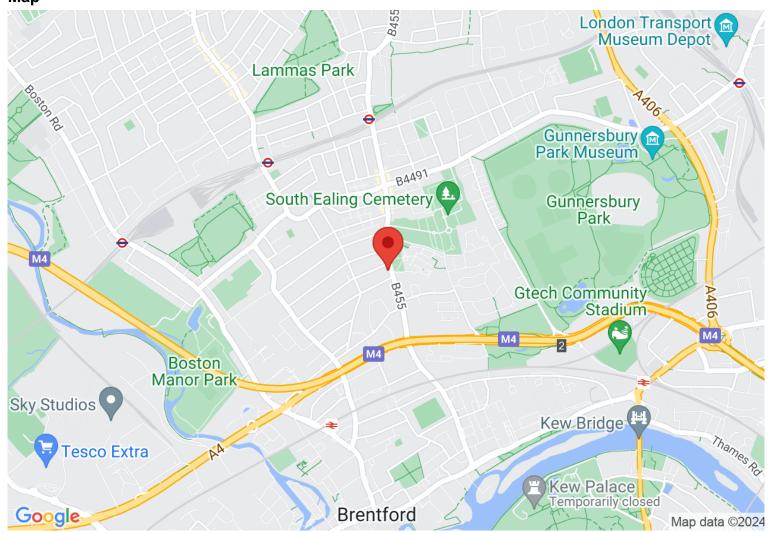

t back from the road and a share of the freehold. This stylish flat is a short distance to South Ealing station (Piccadilly line 0.4 miles) and Brentford mainline station (0.5 miles), bus Routes, road networks, local shops, Gunnersbury Park and is within easy access of Ealing Broadway.

















## South Ealing Road, W5



## First Floor

## Approx Gross Internal Area 409 Sq Ft - 38.00 Sq M

Illustration Purposes Only

Whilst every attempt has been made to ensure the accuracy of the floor plan contained here, measurements of doors, windows, rooms and any other items are approximate and no responsibility is taken for any errors, omissions or mis-statements. The plan is for illustrative purposes only, is not to scale and should be used as such by any prospective purchaser.

#### Map



#### VIEWING BY APPOINTMENT WITH AGENTS DOYLE SALES & LETTINGS

11 Broadway Buildings,Boston Rd,Hanwell,London,W7 3TT T: 020 8840 0171 E: info@doylesalesandlettings.co.uk W: www.doylesalesandlettings.co.uk

General: While we endeavour to make our sales particulars fair, accurate and reliable, they are only a general guide to the property and, accordingly, if there is any point which is of particular importance to you, please contact the office and we will be pleased to check the position for you, especially if you are contemplating travelling some distance to view the property.

Measurements: These approximate room sizes are only intended as general guidance. You must verify the dimensions carefully before ordering carpets or any built-in furniture. Services: Please note we have not test