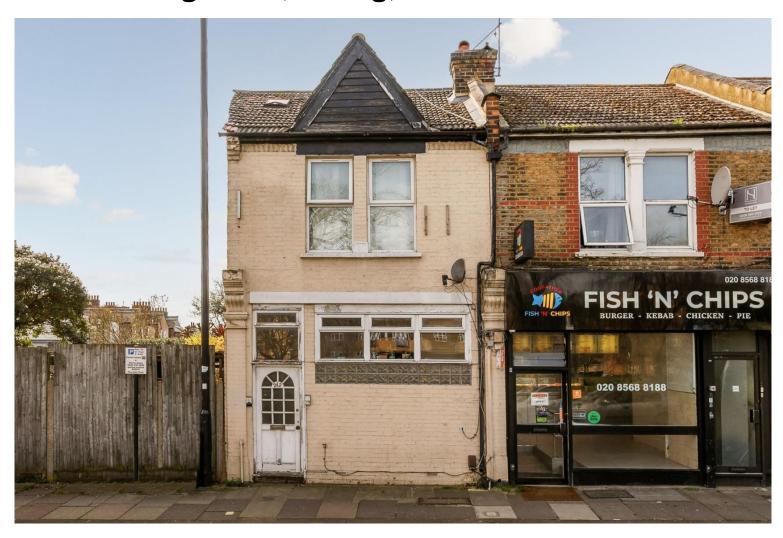

# £275,000 Offers Over South Ealing Road, Ealing, W5

- 1st Floor Apartment
- Double Bedroom

- Close To South Ealing Station
- Over 400 Sq Ft

- Share Of Freehold
- · Chain Free

A chain free and well presented first floor apartment situated in a very popular location in South Ealing. The accommodation which offers fresh interiors comprises spacious open plan kitchen/lounge ideal for entertaining, bathroom and large double bedroom with duel aspect windows and fitted wardrobes. Further benefits with this property include an abundance of natural light, loft space, set back from the road and a share of the freehold. This stylish flat is a short distance to South Ealing station (Piccadilly line 0.4 miles) and Brentford mainline station (0.5 miles), bus Routes, road networks, local shops, Gunnersbury Park and is within easy access of Ealing Broadway.

## South Ealing Road, W5