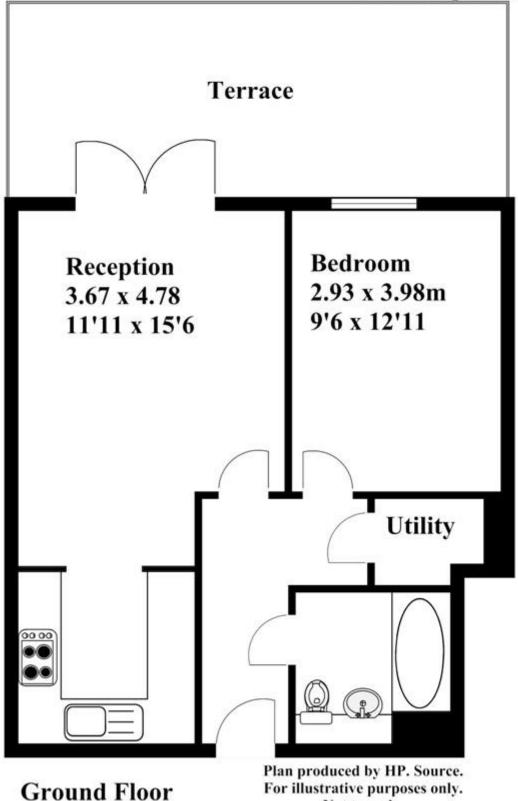

## Dudley Road Southall UB2

Approx. Gross Internal Area = 48m square = (511ft square)

Not to scale. Tel-07766340073

Measurements: These approximate room sizes are only intended as general guidance. You must verify the dimensions carefully before ordering carpets or any built-in furniture. Services: Please note we have not tested the services or any of the equipment or appliances in this property, accordingly we strongly advise prospective buyers to commission their order the services are any of the equipment or appliances in this property, accordingly we strongly advise prospective buyers to commission their