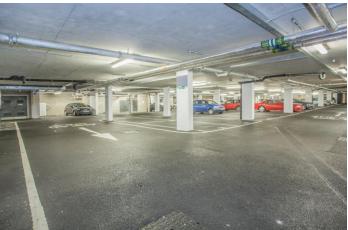

## £250,000 Offers Over Featherstone Court, Southall, UB2

- One Double Bedroom
- Chain Free

- Private Patio Garden
- Long Lease

- Secure Allocated Parking
- Communal Gardens

A stunning chain free one double bedroom ground floor apartment with secure parking and private patio. The property is 511 sq ft and benefits from private patio garden accessed directly from the lounge, fitted kitchen, double bedroom and large bathroom. Additional extras include approx. 990 years lease, CCTV, video entry phone system, private parking space, communal landscaped gardens and chain free. Located in Zone 4, within easy reach of Central London and Heathrow Airport via Southall Station (Elizabeth line) and First Great Western rail service. The location is perfect for young professionals commuting to work or anyone who travels regularly and needs a convenient London base. Council tax band B.