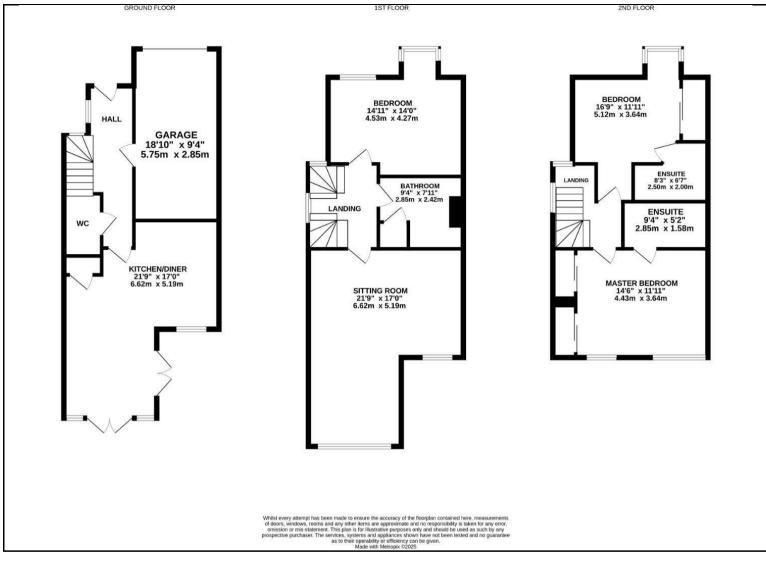

## Asking Price £400,000

This delightful semi-detached house offers a perfect blend of comfort and convenience. With three well-proportioned bedrooms, this property is ideal for families or those seeking extra space. The two reception rooms provide ample room for relaxation and entertaining, allowing you to create a warm and inviting atmosphere for family gatherings or social events.

The house boasts two modern en suite shower rooms and family bathroom, ensuring that morning routines run smoothly and providing privacy for all occupants. The layout is thoughtfully designed to maximise space and functionality, making it a practical choice for everyday living.

Services - Mains water, drainage, gas and electric Heating - Gas Central Heating Broadband - Average Broadband Speed 13mb to 1900mb Mobile Phone coverage - Okay - Good Flood Risk - Very Low

- PENTLAND BUILT HOME
- THREE DOUBLE BEDROOM SEMI DETACHED
  - SPACIOUS KITCHEN/DINING ROOM
- SITTING ROOM WITH FLOOR TO CELING
  WINDOWS TO REAR
  - DOWNSTAIRS CLOAKROOM
- TWO EN SUITES AND FAMILY BATHROOM
  - SOUGHT AFTER LOCATION
  - SOUTHERNLY REAR ASPECT GARDEN
- DRIVEWAY WITH INTEGRATED GARAGE